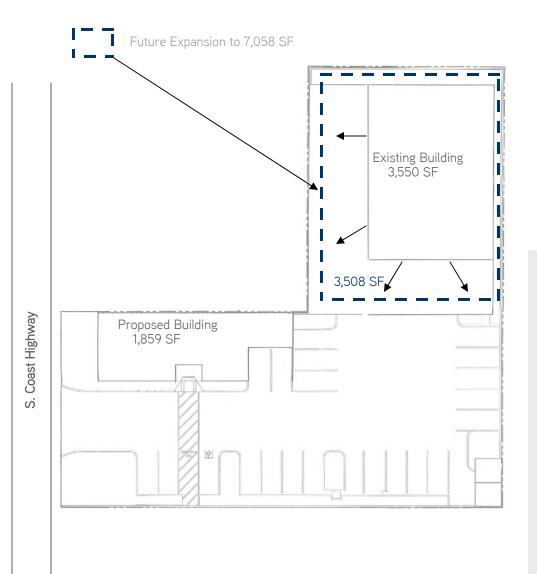

## **Property Details:**

- > Freestanding building with expansion plan approved by City
- > Prominent signage
- > Entire site is gated for enhanced security
- > 16 surface parking spaces
- > Large lot- 0.52 acres
- > Zoning CG
- > Owner may consider short-term lease back

## Features:

- > Easily accessible via Interstate 5
- > Great ingress/egress off of Coast Highway
- > Potential redevelopment opportunity
- > Approved plan available for proposed second building
- > High demand for coastal property (3 blocks from ocean)