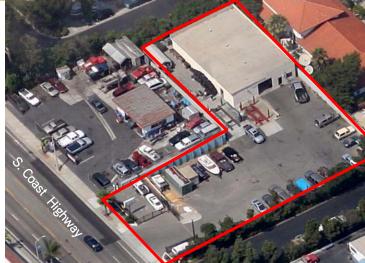

## **Property Details:**

- > Freestanding building with expansion plan approved by City
- > Prominent signage
- > Entire site is gated for enhanced security
- > 16 surface parking spaces
- > Large lot- 0.52 acres
- > Zoning CG
- > Owner may consider short-term lease back

## Features:

- > Easily accessible via Interstate 5
- > Great ingress/egress off of Coast Highway
- > Potential redevelopment opportunity
- > Approved plan available for proposed second building
- > High demand for coastal property (3 blocks from ocean)