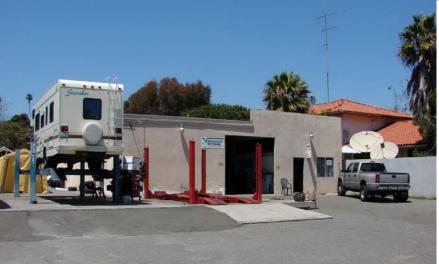

## **Property Details:**

- > Freestanding building with expansion plan approved by City
- > Prominent signage
- > Entire site is gated for enhanced security
- > 16 surface parking spaces
- > Large lot- 0.52 acres
- > Zoning CG
- > Owner may consider short-term lease back

## Features:

- > Easily accessible via Interstate 5
- > Great ingress/egress off of Coast Highway
- > Potential redevelopment opportunity
- > Approved plan available for proposed second building
- > High demand for coastal property (3 blocks from ocean)