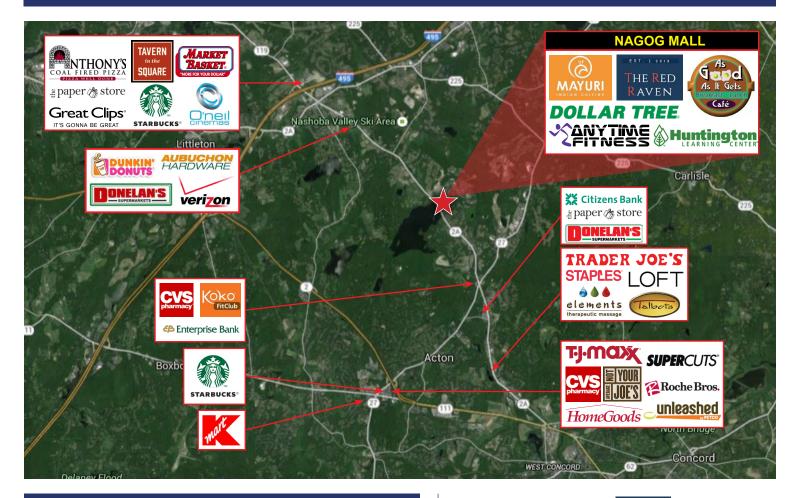

## Summit Realty Partners

**DOLLAR TREE** 

THE RED

Nagog Mall is a premier 58,197 +/- square foot neighborhood shopping center located along busy Route 2A in the affluent suburb of Acton, MA. Centrally located in the Acton trade area, the shopping center features well established tenants including Red Raven Gastropub, Huntington Learning Center, Crossroads Café, Anytime Fitness, As Good As It Gets, Dollar Tree and many other local businesses. Nagog Mall is located at a lighted intersection that sees over 15,797 +/- vehicles per day and is adjacent to the 750,000 +/- sf Nagog Office Park and Avalon Apartment Complex which has over 440 residential units. Additionally, the center is located in close proximity to Nashoba Valley Ski Area and Exit 31 on I-495.