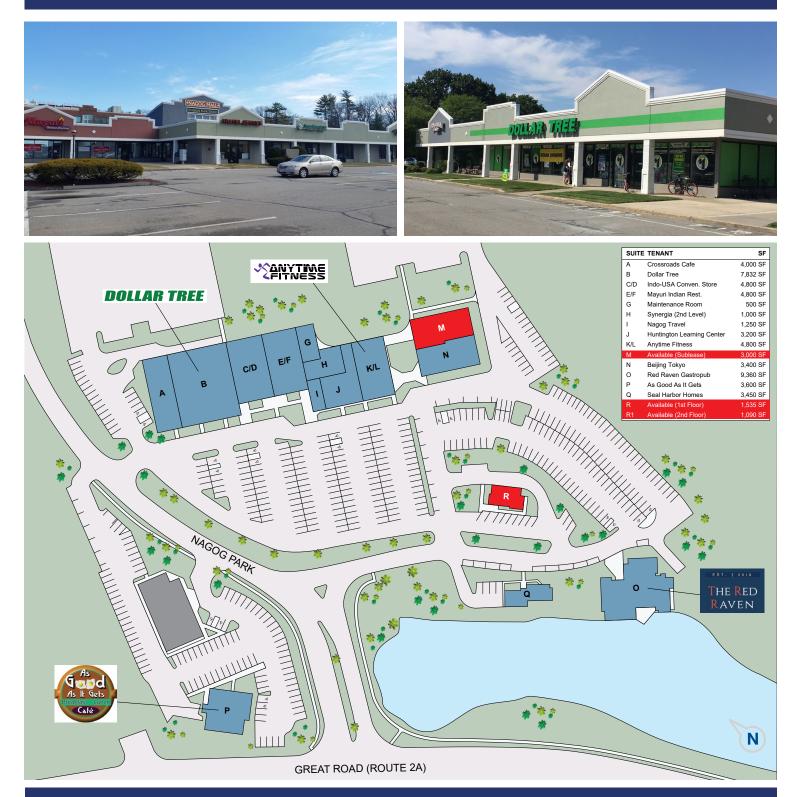

### **Property Information**

| Address:             | 405 Nagog Park<br>Acton, MA 01720                                               | Utilities:                        | Municipal water,<br>Private sewer;             |
|----------------------|---------------------------------------------------------------------------------|-----------------------------------|------------------------------------------------|
| Available:           | 1,535 +/- SF (1st Floor)<br>1,090 +/- SF (2nd Floor)<br>3,000 +/- SF (Sublease) | Parking Spaces:<br>Parking Ratio: | Gas / Electric<br>300 +/-<br>5.17 per 1,000 SF |
| Land Area:<br>Total: | 6.44 +/- acres<br>58,197 +/- SF                                                 | Frontage:<br>Traffic Counts:      | Approx. 382 feet<br>15,797 +/- VPD             |

## Summit Realty Partners

**DOLLAR TREE** 

THE RED

Nagog Mall is a premier 58,197 +/- square foot neighborhood shopping center located along busy Route 2A in the affluent suburb of Acton, MA. Centrally located in the Acton trade area, the shopping center features well established tenants including Red Raven Gastropub, Huntington Learning Center, Crossroads Café, Anytime Fitness, As Good As It Gets, Dollar Tree and many other local businesses. Nagog Mall is located at a lighted intersection that sees over 15,797 +/- vehicles per day and is adjacent to the 750,000 +/- sf Nagog Office Park and Avalon Apartment Complex which has over 440 residential units. Additionally, the center is located in close proximity to Nashoba Valley Ski Area and Exit 31 on I-495.