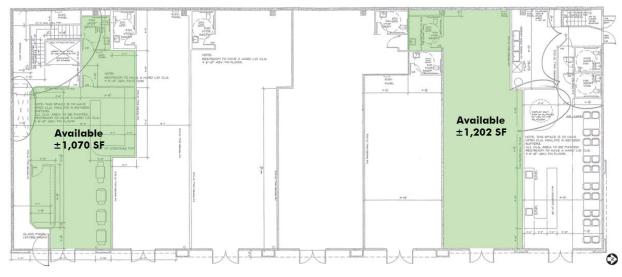

**Retail 24/7.** 

FOR LEASE :: SEATTLE, WA 98133

PRIME RETAIL SPACE

**AVAILABLE:** ±1,202 sq. ft.; \$2,550/Mo NNN (as-is)

 $\pm 1,070$  sq. ft.; \$2,675/Mo NNN (as-is)

**HIGHLIGHTS:** Good visibility from Greenwood Avenue North

## 14419 GREENWOOD AVENUE NORTH SEATTLE, WASHINGTON 98133

FLOOR
PLAN
±1,070 sq. ft.
Available

AREA MAP

FOR MORE INFORMATION PLEASE CONTACT

www.cbre.com/ seattle