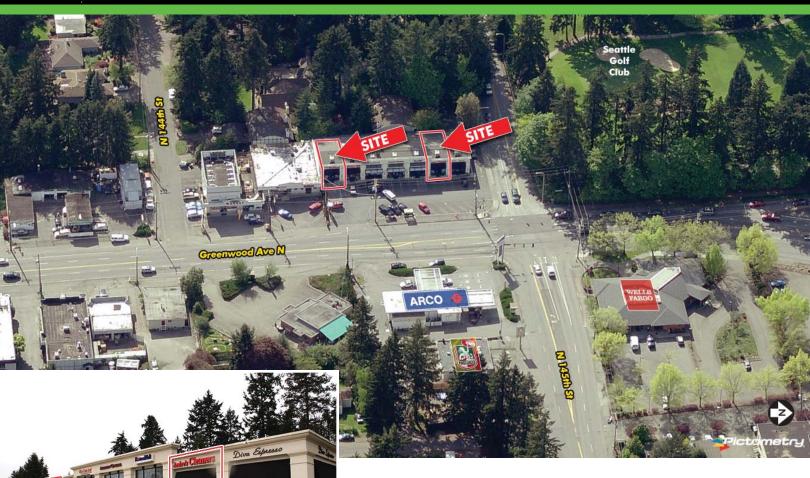

## 14419 GREENWOOD AVENUE NORTH INTERSECTION

INTERSECTION OF GREENWOOD AVE. NORTH AND N. 145TH STREET