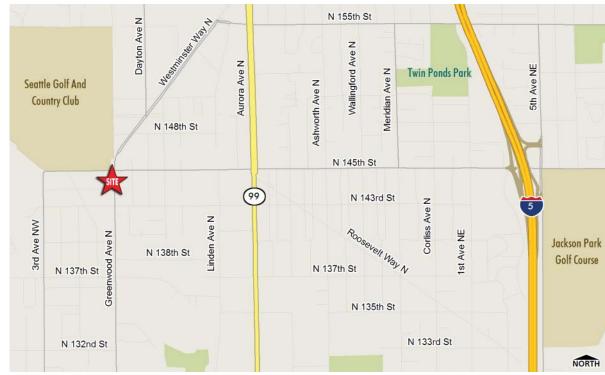

## 14419 GREENWOOD AVENUE NORTH SEATTLE, WASHINGTON 98133

FLOOR
PLAN
±1,070 sq. ft.
Available

AREA MAP

FOR MORE INFORMATION PLEASE CONTACT

www.cbre.com/ seattle