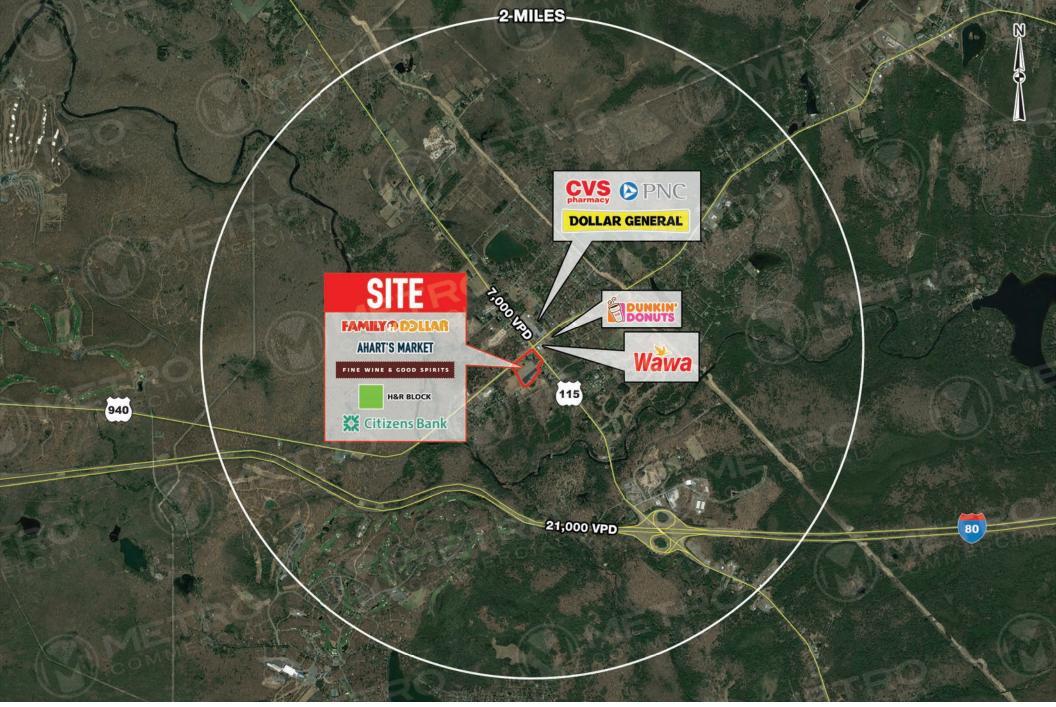

# property highlights.

- Situated at the intersection of Route 940 (3,200 VPD) & Route 115 (7,000 VPD)
- Anchored by local chain Supermarket, Ahart's
- Located minutes from PA Turnpike & Interstate 80
- Area retailers include Wawa, Dollar General, and CVS
- Owned & Managed by: DEVELOPMENT GEOUP