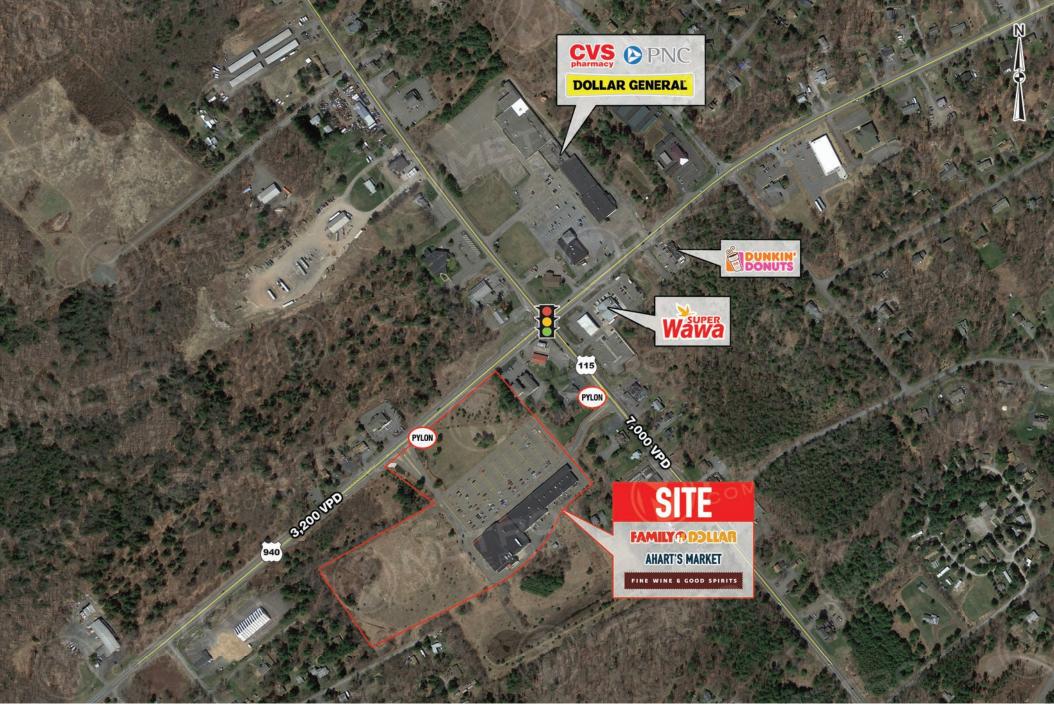

# property highlights.

- Situated at the intersection of Route 940 (3,200 VPD) & Route 115 (7,000 VPD)
- Anchored by local chain Supermarket, Ahart's
- Located minutes from PA Turnpike & Interstate 80
- Area retailers include Wawa, Dollar General, and CVS
- Owned & Managed by: DEVELOPMENT GEOUP

## stats.

|  | 2016 DEMOGRAPHICS*                            | 1 MILE   | 3 MILES  | 5 MILES  |
|--|-----------------------------------------------|----------|----------|----------|
|  | EST. POPULATION                               | 815      | 2,402    | 5,456    |
|  | EST. HOUSEHOLDS                               | 340      | 1,036    | 2,376    |
|  | EST. AVG. HH INCOME                           | \$51,720 | \$51,985 | \$50,909 |
|  | ROUTE 940 TRAFFIC COUNT: 3,200 VPD *ESRI 2016 |          |          |          |