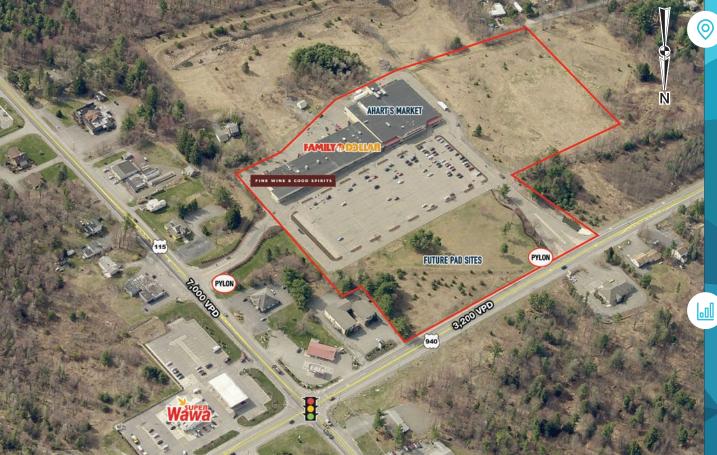

# property highlights.

- Situated at the intersection of Route 940 (3,200 VPD) & Route 115 (7,000 VPD)
- Anchored by local chain Supermarket, Ahart's
- Located minutes from PA Turnpike & Interstate 80
- Area retailers include Wawa, Dollar General, and CVS
- Owned & Managed by: DEVELOPMENT GEOUP

## stats.

|  | 2016 DEMOGRAPHICS*                            | 1 MILE   | 3 MILES  | 5 MILES  |
|--|-----------------------------------------------|----------|----------|----------|
|  | EST. POPULATION                               | 815      | 2,402    | 5,456    |
|  | EST. HOUSEHOLDS                               | 340      | 1,036    | 2,376    |
|  | EST. AVG. HH INCOME                           | \$51,720 | \$51,985 | \$50,909 |
|  | ROUTE 940 TRAFFIC COUNT: 3,200 VPD *ESRI 2016 |          |          |          |