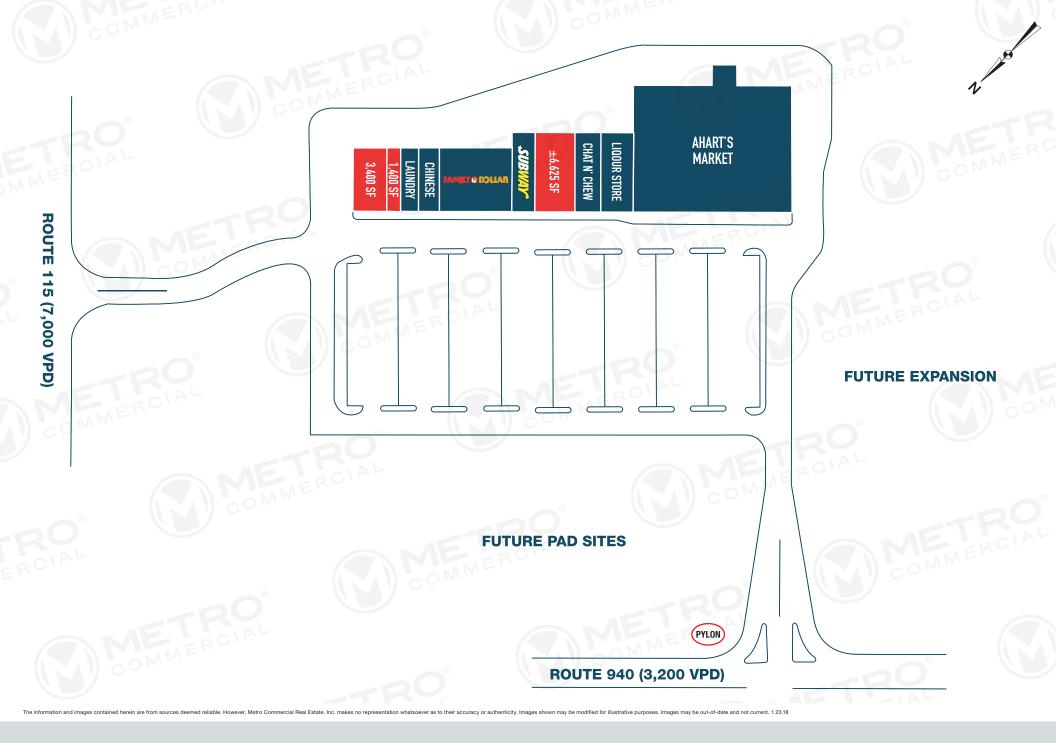

#### ±1,400 - 6,625 SF AVAILABLE FOR LEASE

# property highlights.

- Situated at the intersection of Route 940 (3,200 VPD) & Route 115 (7,000 VPD)
- Anchored by local chain Supermarket, Ahart's
- Located minutes from PA Turnpike & Interstate 80
- Area retailers include Wawa, Dollar General, and CVS
- Owned & Managed by: DEVELOPMENT GEOUP