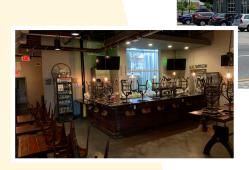

#### 5,000 - 8,00<mark>0 SQ FT Tu</mark>rnkey Brewery

603 W Gaines Street, Tallahassee, FL

- >> Join Gaines Street Pies, Warhorse Whisky Bar, RedEye Coffee and Full Press Apparel in this lively retail center perfectly situated between FSU and FAMU in the highly sought after Gaines Street corridor.
- >> Adjacent to the new Publix GreenWise Market, Hampton Inn and Suites and the Residence Inn by Marriott
- >> Additional +/-5,000 SF common area covered dining and community event space with Astroturf
- >> 25+ shared parking spaces on site with 150+ parking spaces in public lot adjacent
- >> Over 10,000 beds within walking distance and a traffic count of over 23,000 vehicles a day.