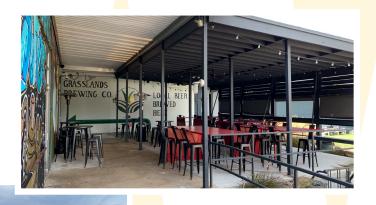

#### 5,000 - 8,00<mark>0 SQ FT Tu</mark>rnkey Brewery

603 W Gaines Street, Tallahassee, FL

- >> Join Gaines Street Pies, Warhorse Whisky Bar, RedEye Coffee and Full Press Apparel in this lively retail center perfectly situated between FSU and FAMU in the highly sought after Gaines Street corridor.
- >> Adjacent to the new Publix GreenWise Market, Hampton Inn and Suites and the Residence Inn by Marriott
- >> Additional +/-5,000 SF common area covered dining and community event space with Astroturf
- >> 25+ shared parking spaces on site with 150+ parking spaces in public lot adjacent
- >> Over 10,000 beds within walking distance and a traffic count of over 23,000 vehicles a day.