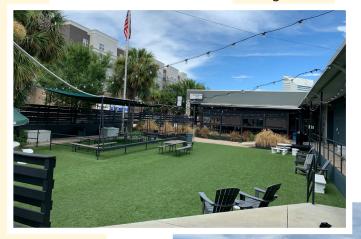

#### 5,000 - 8,00<mark>0 SQ FT Tu</mark>rnkey Brewery

603 W Gaines Street, Tallahassee, FL

- >> Join Gaines Street Pies, Warhorse Whisky Bar, RedEye Coffee and Full Press Apparel in this lively retail center perfectly situated between FSU and FAMU in the highly sought after Gaines Street corridor.
- >> Adjacent to the new Publix GreenWise Market, Hampton Inn and Suites and the Residence Inn by Marriott
- >> Additional +/-5,000 SF common area covered dining and community event space with Astroturf
- >> 25+ shared parking spaces on site with 150+ parking spaces in public lot adjacent
- >> Over 10,000 beds within walking distance and a traffic count of over 23,000 vehicles a day.