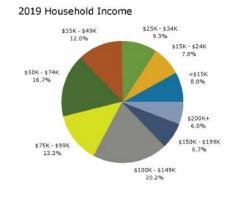

#### Demographic and Income Profile

3135 Jones Creek Rd, Baton Rouge, Louisiana, 70816 Drive Distance: 1 mile radius Prepared by Esri Latitude: 30.42392 Longitude: -91.01340

Census 2010 2019 2024 Summary Population 1,898 2,267 2,348 Households 786 941 976 Families 520 606 623 Average Household Size 2.41 2.40 2.40 Owner Occupied Housing Units 516 581 613 Renter Occupied Housing Units 270 360 363 Median Age 35.0 36.8 37.7 Trends: 2019 - 2024 Annual Rate Area State National Population 0.70% 0.41% 0.77% Households 0.73% 0.43% 0.75% Families 0.55% 0.26% 0.68% Owner HHs 1.08% 0.73% 0.92% Median Household Income 1.68% 2.01% 2.70% 2019 2024 Households by Income Number Percent Number Percent <\$15,000 28 3.0% 26 2.7% \$15,000 - \$24,999 41 4.4% 38 3.9% \$25,000 - \$34,999 8.4% 90 9.6% 82 \$35,000 - \$49,999 106 11.3% 97 9.9% \$50,000 - \$74,999 15.2% 14.2% 143 139 \$75,000 - \$99,999 169 18.0% 163 16.7% \$100,000 - \$149,999 245 26.0% 279 28.6% \$150,000 - \$199,999 83 8.8% 111 11.4% \$200.000+ 36 3.8% 42 4.3% Median Household Income \$82,399 \$89,543 \$92,438 \$102,097 Average Household Income \$40,594 Per Capita Income \$36,675 Census 2010 2019 2024 Population by Age Number Percent Percent Percent Number Number 130 6.8% 6.3% 152 6.5% 0 - 4 143 5 - 9 121 6.4% 6.2% 6.0% 141 141 10 - 14 135 7.1% 146 6.4% 139 5.9% 15 - 19 125 6.6% 134 5.9% 133 5.7% 20 - 24 140 7.4% 135 6.0% 134 5.7% 15.7% 25 - 34 298 367 16.2% 367 15.6% 35 - 44 244 12.9% 320 14.1% 373 15.9% 45 - 54 268 14.1% 261 11.5% 263 11.2% 55 - 64 247 13.0% 270 11.9% 252 10.7% 65 - 74 122 6.4% 231 10.2% 231 9.8% 54 2.8% 132 75 - 84 89 3.9% 5.6%