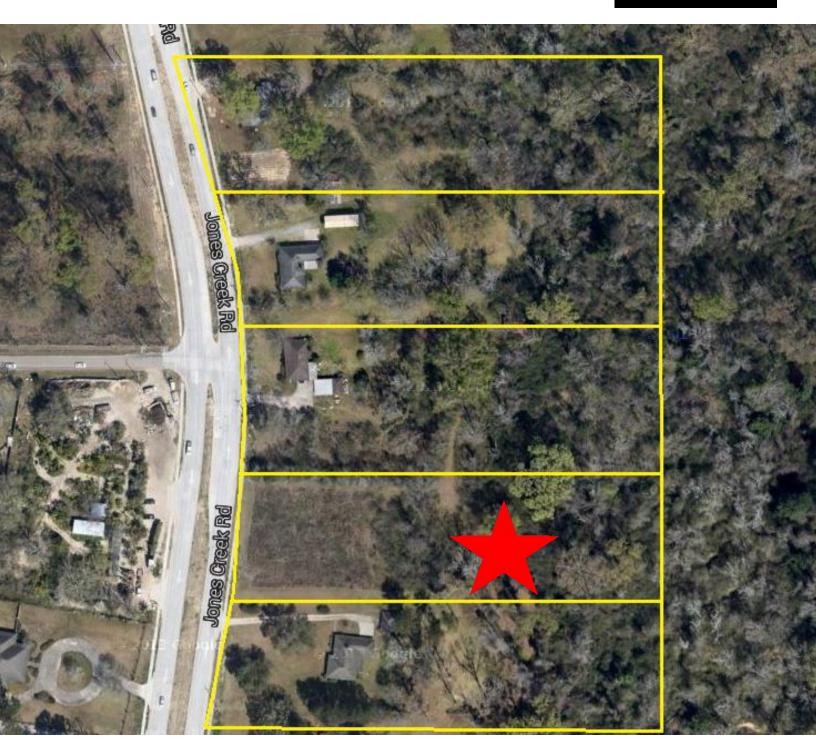

#### **PROPERTY HIGHLIGHTS**

- · 144' Frontage by 504' Depth
- Up to 11.34 Total Acres Available
- · Zoned Rural
- Ideal for Assisted Living Site, Senior Housing, Multi-Family, Church Site, Day Care Facility, Office/Retail or Residential Development Site
- · Total of 5 Adjacent Lots Available for Sale