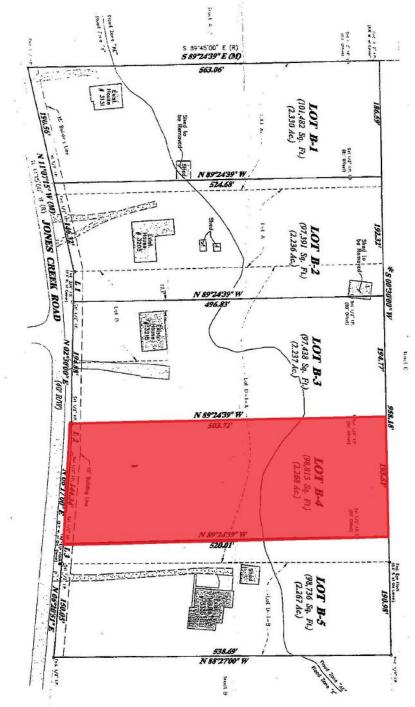

3135 JONES CREEK RD, BATON ROUGE, LA 70816

LOT B-4 | 2.268 ACRES

#### **PROPERTY HIGHLIGHTS**

- · 144' Frontage by 504' Depth
- Up to 11.34 Total Acres Available
- · Zoned Rural
- Ideal for Assisted Living Site, Senior Housing, Multi-Family, Church Site, Day Care Facility, Office/Retail or Residential Development Site
- · Total of 5 Adjacent Lots Available for Sale