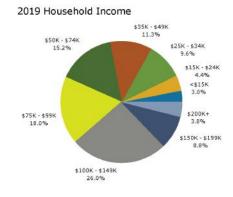

#### Demographic and Income Profile

3135 Jones Creek Rd, Baton Rouge, Louisiana, 70816 Drive Distance: 1 mile radius Prepared by Esri Latitude: 30.42392 Longitude: -91.01340

Census 2010 2019 2024 Summary Population 1,898 2,267 2,348 Households 786 941 976 Families 520 606 623 Average Household Size 2.41 2.40 2.40 Owner Occupied Housing Units 516 581 613 Renter Occupied Housing Units 270 360 363 Median Age 35.0 36.8 37.7 Trends: 2019 - 2024 Annual Rate Area State National Population 0.70% 0.41% 0.77% Households 0.73% 0.43% 0.75% Families 0.55% 0.26% 0.68% Owner HHs 1.08% 0.73% 0.92% Median Household Income 1.68% 2.01% 2.70% 2019 2024 Households by Income Number Percent Number Percent <\$15,000 28 3.0% 26 2.7% \$15,000 - \$24,999 41 4.4% 38 3.9% \$25,000 - \$34,999 8.4% 90 9.6% 82 \$35,000 - \$49,999 106 11.3% 97 9.9% \$50,000 - \$74,999 15.2% 14.2% 143 139 \$75,000 - \$99,999 169 18.0% 163 16.7% \$100,000 - \$149,999 245 26.0% 279 28.6% \$150,000 - \$199,999 83 8.8% 111 11.4% \$200.000+ 36 3.8% 42 4.3% Median Household Income \$82,399 \$89,543 \$92,438 \$102,097 Average Household Income \$40,594 Per Capita Income \$36,675 Census 2010 2019 2024 Population by Age Number Percent Percent Percent Number Number 130 6.8% 6.3% 152 6.5% 0 - 4 143 5 - 9 121 6.4% 6.2% 6.0% 141 141 10 - 14 135 7.1% 146 6.4% 139 5.9% 15 - 19 125 6.6% 134 5.9% 133 5.7% 20 - 24 140 7.4% 135 6.0% 134 5.7% 15.7% 25 - 34 298 367 16.2% 367 15.6% 35 - 44 244 12.9% 320 14.1% 373 15.9% 45 - 54 268 14.1% 261 11.5% 263 11.2% 55 - 64 247 13.0% 270 11.9% 252 10.7% 65 - 74 122 6.4% 231 10.2% 231 9.8% 54 2.8% 132 75 - 84 89 3.9% 5.6%