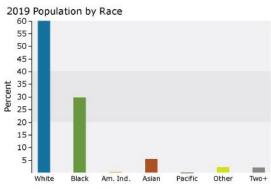

#### Demographic and Income Profile

3135 Jones Creek Rd, Baton Rouge, Louisiana, 70816 Drive Distance: 1 mile radius Prepared by Esri Latitude: 30.42392 Longitude: -91.01340

Census 2010 2019 2024 Summary Population 1,898 2,267 2,348 Households 786 941 976 Families 520 606 623 Average Household Size 2.41 2.40 2.40 Owner Occupied Housing Units 516 581 613 Renter Occupied Housing Units 270 360 363 Median Age 35.0 36.8 37.7 Trends: 2019 - 2024 Annual Rate Area State National Population 0.70% 0.41% 0.77% Households 0.73% 0.43% 0.75% Families 0.55% 0.26% 0.68% Owner HHs 1.08% 0.73% 0.92% Median Household Income 1.68% 2.01% 2.70% 2019 2024 Households by Income Number Percent Number Percent <\$15,000 28 3.0% 26 2.7% \$15,000 - \$24,999 41 4.4% 38 3.9% \$25,000 - \$34,999 8.4% 90 9.6% 82 \$35,000 - \$49,999 106 11.3% 97 9.9% \$50,000 - \$74,999 15.2% 14.2% 143 139 \$75,000 - \$99,999 169 18.0% 163 16.7% \$100,000 - \$149,999 245 26.0% 279 28.6% \$150,000 - \$199,999 83 8.8% 111 11.4% \$200.000+ 36 3.8% 42 4.3% Median Household Income \$82,399 \$89,543 \$92,438 \$102,097 Average Household Income \$40,594 Per Capita Income \$36,675 Census 2010 2019 2024 Population by Age Number Percent Percent Percent Number Number 130 6.8% 6.3% 152 6.5% 0 - 4 143 5 - 9 121 6.4% 6.2% 6.0% 141 141 10 - 14 135 7.1% 146 6.4% 139 5.9% 15 - 19 125 6.6% 134 5.9% 133 5.7% 20 - 24 140 7.4% 135 6.0% 134 5.7% 15.7% 25 - 34 298 367 16.2% 367 15.6% 35 - 44 244 12.9% 320 14.1% 373 15.9% 45 - 54 268 14.1% 261 11.5% 263 11.2% 55 - 64 247 13.0% 270 11.9% 252 10.7% 65 - 74 122 6.4% 231 10.2% 231 9.8% 54 2.8% 132 75 - 84 89 3.9% 5.6%

White Alone

Black Alone

Asian Alone

Page 1 of 6

1.4%

Percent

56.3%

31.9%

0.3%

6.3%

0.0%

2.6%

2.6%

6.0%