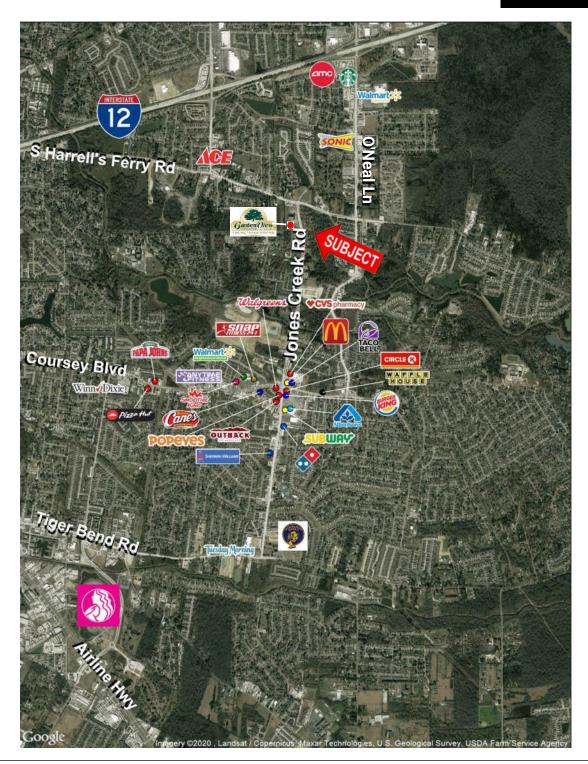

#### **PROPERTY HIGHLIGHTS**

- · 144' Frontage by 504' Depth
- Up to 11.34 Total Acres Available
- · Zoned Rural
- Ideal for Assisted Living Site, Senior Housing, Multi-Family, Church Site, Day Care Facility, Office/Retail or Residential Development Site
- · Total of 5 Adjacent Lots Available for Sale