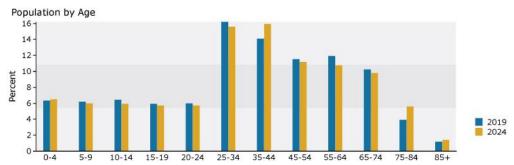

#### Demographic and Income Profile

3135 Jones Creek Rd, Baton Rouge, Louisiana, 70816 Drive Distance: 1 mile radius Prepared by Esri Latitude: 30.42392 Longitude: -91.01340

Census 2010 2019 2024 Summary Population 1,898 2,267 2,348 Households 786 941 976 Families 520 606 623 Average Household Size 2.41 2.40 2.40 Owner Occupied Housing Units 516 581 613 Renter Occupied Housing Units 270 360 363 Median Age 35.0 36.8 37.7 Trends: 2019 - 2024 Annual Rate Area State National Population 0.70% 0.41% 0.77% Households 0.73% 0.43% 0.75% Families 0.55% 0.26% 0.68% Owner HHs 1.08% 0.73% 0.92% Median Household Income 1.68% 2.01% 2.70% 2019 2024 Households by Income Number Percent Number Percent <\$15,000 28 3.0% 26 2.7% \$15,000 - \$24,999 41 4.4% 38 3.9% \$25,000 - \$34,999 8.4% 90 9.6% 82 \$35,000 - \$49,999 106 11.3% 97 9.9% \$50,000 - \$74,999 15.2% 14.2% 143 139 \$75,000 - \$99,999 169 18.0% 163 16.7% \$100,000 - \$149,999 245 26.0% 279 28.6% \$150,000 - \$199,999 83 8.8% 111 11.4% \$200.000+ 36 3.8% 42 4.3% Median Household Income \$82,399 \$89,543 \$92,438 \$102,097 Average Household Income \$40,594 Per Capita Income \$36,675 Census 2010 2019 2024 Population by Age Number Percent Percent Percent Number Number 130 6.8% 6.3% 152 6.5% 0 - 4 143 5 - 9 121 6.4% 6.2% 6.0% 141 141 10 - 14 135 7.1% 146 6.4% 139 5.9% 15 - 19 125 6.6% 134 5.9% 133 5.7% 20 - 24 140 7.4% 135 6.0% 134 5.7% 15.7% 25 - 34 298 367 16.2% 367 15.6% 35 - 44 244 12.9% 320 14.1% 373 15.9% 45 - 54 268 14.1% 261 11.5% 263 11.2% 55 - 64 247 13.0% 270 11.9% 252 10.7% 65 - 74 122 6.4% 231 10.2% 231 9.8% 54 2.8% 132 75 - 84 89 3.9% 5.6%