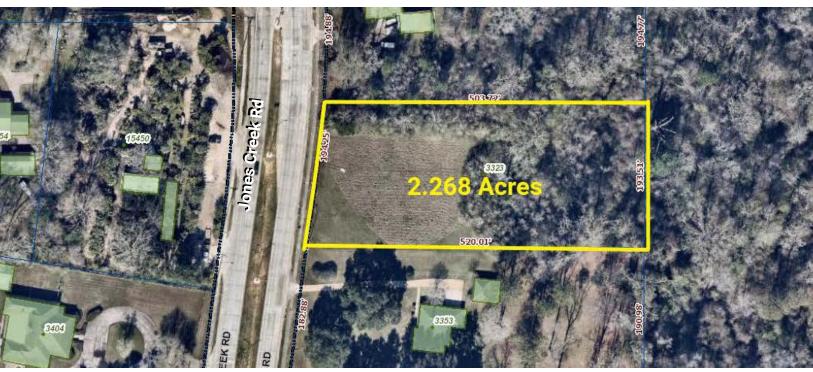

3135 JONES CREEK RD, BATON ROUGE, LA 70816

LOT B-4 | 2.268 ACRES

#### **PROPERTY HIGHLIGHTS**

- · 144' Frontage by 504' Depth
- Up to 11.34 Total Acres Available
- · Zoned Rural
- Ideal for Assisted Living Site, Senior Housing, Multi-Family, Church Site, Day Care Facility, Office/Retail or Residential Development Site
- · Total of 5 Adjacent Lots Available for Sale