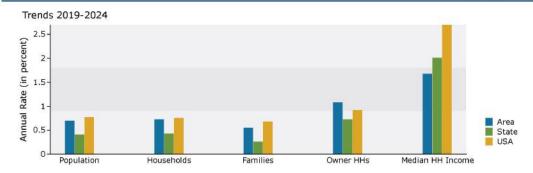

#### Demographic and Income Profile

3135 Jones Creek Rd, Baton Rouge, Louisiana, 70816 Drive Distance: 1 mile radius Prepared by Esri Latitude: 30.42392 Longitude: -91.01340

Census 2010 2019 2024 Summary Population 1,898 2,267 2,348 Households 786 941 976 Families 520 606 623 Average Household Size 2.41 2.40 2.40 Owner Occupied Housing Units 516 581 613 Renter Occupied Housing Units 270 360 363 Median Age 35.0 36.8 37.7 Trends: 2019 - 2024 Annual Rate Area State National Population 0.70% 0.41% 0.77% Households 0.73% 0.43% 0.75% Families 0.55% 0.26% 0.68% Owner HHs 1.08% 0.73% 0.92% Median Household Income 1.68% 2.01% 2.70% 2019 2024 Households by Income Number Percent Number Percent <\$15,000 28 3.0% 26 2.7% \$15,000 - \$24,999 41 4.4% 38 3.9% \$25,000 - \$34,999 8.4% 90 9.6% 82 \$35,000 - \$49,999 106 11.3% 97 9.9% \$50,000 - \$74,999 15.2% 14.2% 143 139 \$75,000 - \$99,999 169 18.0% 163 16.7% \$100,000 - \$149,999 245 26.0% 279 28.6% \$150,000 - \$199,999 83 8.8% 111 11.4% \$200.000+ 36 3.8% 42 4.3% Median Household Income \$82,399 \$89,543 \$92,438 \$102,097 Average Household Income \$40,594 Per Capita Income \$36,675 Census 2010 2019 2024 Population by Age Number Percent Percent Percent Number Number 130 6.8% 6.3% 152 6.5% 0 - 4 143 5 - 9 121 6.4% 6.2% 6.0% 141 141 10 - 14 135 7.1% 146 6.4% 139 5.9% 15 - 19 125 6.6% 134 5.9% 133 5.7% 20 - 24 140 7.4% 135 6.0% 134 5.7% 15.7% 25 - 34 298 367 16.2% 367 15.6% 35 - 44 244 12.9% 320 14.1% 373 15.9% 45 - 54 268 14.1% 261 11.5% 263 11.2% 55 - 64 247 13.0% 270 11.9% 252 10.7% 65 - 74 122 6.4% 231 10.2% 231 9.8% 54 2.8% 132 75 - 84 89 3.9% 5.6%