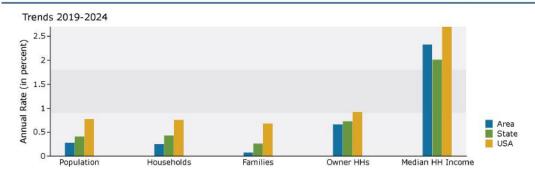

#### Demographic and Income Profile

3135 Jones Creek Rd, Baton Rouge, Louisiana, 70816 Drive Distance: 1 mile radius Prepared by Esri Latitude: 30.42392 Longitude: -91.01340

Census 2010 2019 2024 Summary Population 1,898 2,267 2,348 Households 786 941 976 Families 520 606 623 Average Household Size 2.41 2.40 2.40 Owner Occupied Housing Units 516 581 613 Renter Occupied Housing Units 270 360 363 Median Age 35.0 36.8 37.7 Trends: 2019 - 2024 Annual Rate Area State National Population 0.70% 0.41% 0.77% Households 0.73% 0.43% 0.75% Families 0.55% 0.26% 0.68% Owner HHs 1.08% 0.73% 0.92% Median Household Income 1.68% 2.01% 2.70% 2019 2024 Households by Income Number Percent Number Percent <\$15,000 28 3.0% 26 2.7% \$15,000 - \$24,999 41 4.4% 38 3.9% \$25,000 - \$34,999 8.4% 90 9.6% 82 \$35,000 - \$49,999 106 11.3% 97 9.9% \$50,000 - \$74,999 15.2% 14.2% 143 139 \$75,000 - \$99,999 169 18.0% 163 16.7% \$100,000 - \$149,999 245 26.0% 279 28.6% \$150,000 - \$199,999 83 8.8% 111 11.4% \$200.000+ 36 3.8% 42 4.3% Median Household Income \$82,399 \$89,543 \$92,438 \$102,097 Average Household Income \$40,594 Per Capita Income \$36,675 Census 2010 2019 2024 Population by Age Number Percent Percent Percent Number Number 130 6.8% 6.3% 152 6.5% 0 - 4 143 5 - 9 121 6.4% 6.2% 6.0% 141 141 10 - 14 135 7.1% 146 6.4% 139 5.9% 15 - 19 125 6.6% 134 5.9% 133 5.7% 20 - 24 140 7.4% 135 6.0% 134 5.7% 15.7% 25 - 34 298 367 16.2% 367 15.6% 35 - 44 244 12.9% 320 14.1% 373 15.9% 45 - 54 268 14.1% 261 11.5% 263 11.2% 55 - 64 247 13.0% 270 11.9% 252 10.7% 65 - 74 122 6.4% 231 10.2% 231 9.8% 54 2.8% 132 75 - 84 89 3.9% 5.6%