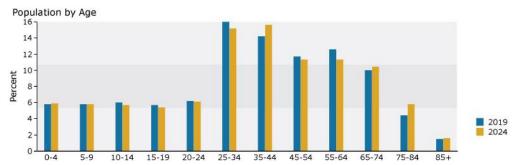

#### Demographic and Income Profile

3135 Jones Creek Rd, Baton Rouge, Louisiana, 70816 Drive Distance: 1 mile radius Prepared by Esri Latitude: 30.42392 Longitude: -91.01340

Census 2010 2019 2024 Summary Population 1,898 2,267 2,348 Households 786 941 976 Families 520 606 623 Average Household Size 2.41 2.40 2.40 Owner Occupied Housing Units 516 581 613 Renter Occupied Housing Units 270 360 363 Median Age 35.0 36.8 37.7 Trends: 2019 - 2024 Annual Rate Area State National Population 0.70% 0.41% 0.77% Households 0.73% 0.43% 0.75% Families 0.55% 0.26% 0.68% Owner HHs 1.08% 0.73% 0.92% Median Household Income 1.68% 2.01% 2.70% 2019 2024 Households by Income Number Percent Number Percent <\$15,000 28 3.0% 26 2.7% \$15,000 - \$24,999 41 4.4% 38 3.9% \$25,000 - \$34,999 8.4% 90 9.6% 82 \$35,000 - \$49,999 106 11.3% 97 9.9% \$50,000 - \$74,999 15.2% 14.2% 143 139 \$75,000 - \$99,999 169 18.0% 163 16.7% \$100,000 - \$149,999 245 26.0% 279 28.6% \$150,000 - \$199,999 83 8.8% 111 11.4% \$200.000+ 36 3.8% 42 4.3% Median Household Income \$82,399 \$89,543 \$92,438 \$102,097 Average Household Income \$40,594 Per Capita Income \$36,675 Census 2010 2019 2024 Population by Age Number Percent Percent Percent Number Number 130 6.8% 6.3% 152 6.5% 0 - 4 143 5 - 9 121 6.4% 6.2% 6.0% 141 141 10 - 14 135 7.1% 146 6.4% 139 5.9% 15 - 19 125 6.6% 134 5.9% 133 5.7% 20 - 24 140 7.4% 135 6.0% 134 5.7% 15.7% 25 - 34 298 367 16.2% 367 15.6% 35 - 44 244 12.9% 320 14.1% 373 15.9% 45 - 54 268 14.1% 261 11.5% 263 11.2% 55 - 64 247 13.0% 270 11.9% 252 10.7% 65 - 74 122 6.4% 231 10.2% 231 9.8% 54 2.8% 132 75 - 84 89 3.9% 5.6%