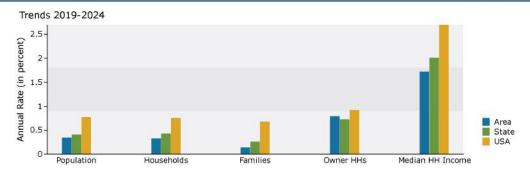

#### Demographic and Income Profile

3135 Jones Creek Rd, Baton Rouge, Louisiana, 70816 Drive Distance: 1 mile radius Prepared by Esri Latitude: 30.42392 Longitude: -91.01340

Census 2010 2019 2024 Summary Population 1,898 2,267 2,348 Households 786 941 976 Families 520 606 623 Average Household Size 2.41 2.40 2.40 Owner Occupied Housing Units 516 581 613 Renter Occupied Housing Units 270 360 363 Median Age 35.0 36.8 37.7 Trends: 2019 - 2024 Annual Rate Area State National Population 0.70% 0.41% 0.77% Households 0.73% 0.43% 0.75% Families 0.55% 0.26% 0.68% Owner HHs 1.08% 0.73% 0.92% Median Household Income 1.68% 2.01% 2.70% 2019 2024 Households by Income Number Percent Number Percent <\$15,000 28 3.0% 26 2.7% \$15,000 - \$24,999 41 4.4% 38 3.9% \$25,000 - \$34,999 8.4% 90 9.6% 82 \$35,000 - \$49,999 106 11.3% 97 9.9% \$50,000 - \$74,999 15.2% 14.2% 143 139 \$75,000 - \$99,999 169 18.0% 163 16.7% \$100,000 - \$149,999 245 26.0% 279 28.6% \$150,000 - \$199,999 83 8.8% 111 11.4% \$200.000+ 36 3.8% 42 4.3% Median Household Income \$82,399 \$89,543 \$92,438 \$102,097 Average Household Income \$40,594 Per Capita Income \$36,675 Census 2010 2019 2024 Population by Age Number Percent Percent Percent Number Number 130 6.8% 6.3% 152 6.5% 0 - 4 143 5 - 9 121 6.4% 6.2% 6.0% 141 141 10 - 14 135 7.1% 146 6.4% 139 5.9% 15 - 19 125 6.6% 134 5.9% 133 5.7% 20 - 24 140 7.4% 135 6.0% 134 5.7% 15.7% 25 - 34 298 367 16.2% 367 15.6% 35 - 44 244 12.9% 320 14.1% 373 15.9% 45 - 54 268 14.1% 261 11.5% 263 11.2% 55 - 64 247 13.0% 270 11.9% 252 10.7% 65 - 74 122 6.4% 231 10.2% 231 9.8% 54 2.8% 132 75 - 84 89 3.9% 5.6%