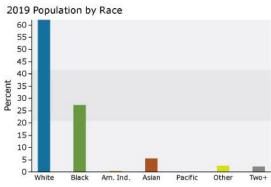

#### Demographic and Income Profile

3135 Jones Creek Rd, Baton Rouge, Louisiana, 70816 Drive Distance: 1 mile radius Prepared by Esri Latitude: 30.42392 Longitude: -91.01340

Census 2010 2019 2024 Summary Population 1,898 2,267 2,348 Households 786 941 976 Families 520 606 623 Average Household Size 2.41 2.40 2.40 Owner Occupied Housing Units 516 581 613 Renter Occupied Housing Units 270 360 363 Median Age 35.0 36.8 37.7 Trends: 2019 - 2024 Annual Rate Area State National Population 0.70% 0.41% 0.77% Households 0.73% 0.43% 0.75% Families 0.55% 0.26% 0.68% Owner HHs 1.08% 0.73% 0.92% Median Household Income 1.68% 2.01% 2.70% 2019 2024 Households by Income Number Percent Number Percent <\$15,000 28 3.0% 26 2.7% \$15,000 - \$24,999 41 4.4% 38 3.9% \$25,000 - \$34,999 8.4% 90 9.6% 82 \$35,000 - \$49,999 106 11.3% 97 9.9% \$50,000 - \$74,999 15.2% 14.2% 143 139 \$75,000 - \$99,999 169 18.0% 163 16.7% \$100,000 - \$149,999 245 26.0% 279 28.6% \$150,000 - \$199,999 83 8.8% 111 11.4% \$200.000+ 36 3.8% 42 4.3% Median Household Income \$82,399 \$89,543 \$92,438 \$102,097 Average Household Income \$40,594 Per Capita Income \$36,675 Census 2010 2019 2024 Population by Age Number Percent Percent Percent Number Number 130 6.8% 6.3% 152 6.5% 0 - 4 143 5 - 9 121 6.4% 6.2% 6.0% 141 141 10 - 14 135 7.1% 146 6.4% 139 5.9% 15 - 19 125 6.6% 134 5.9% 133 5.7% 20 - 24 140 7.4% 135 6.0% 134 5.7% 15.7% 25 - 34 298 367 16.2% 367 15.6% 35 - 44 244 12.9% 320 14.1% 373 15.9% 45 - 54 268 14.1% 261 11.5% 263 11.2% 55 - 64 247 13.0% 270 11.9% 252 10.7% 65 - 74 122 6.4% 231 10.2% 231 9.8% 54 2.8% 132 75 - 84 89 3.9% 5.6%

White Alone

Black Alone

Asian Alone

Page 1 of 6

1.4%

Percent

56.3%

31.9%

0.3%

6.3%

0.0%

2.6%

2.6%

6.0%