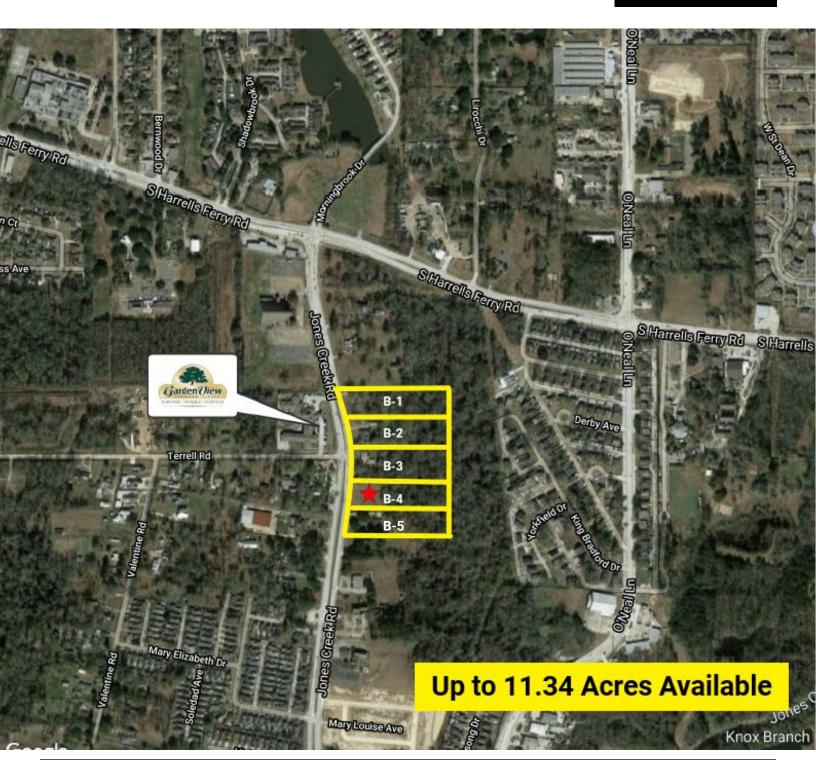

3135 JONES CREEK RD, BATON ROUGE, LA 70816

LOT B-4 | 2.268 ACRES

#### **PROPERTY HIGHLIGHTS**

- · 144' Frontage by 504' Depth
- Up to 11.34 Total Acres Available
- · Zoned Rural
- Ideal for Assisted Living Site, Senior Housing, Multi-Family, Church Site, Day Care Facility, Office/Retail or Residential Development Site
- · Total of 5 Adjacent Lots Available for Sale

#### SAURAGE ROTENBERG COMMERCIAL REAL ESTATE, LLC

3135 JONES CREEK RD, BATON ROUGE, LA 70816

LOT B-4 | 2.268 ACRES

Up to 11.34 Acres Available