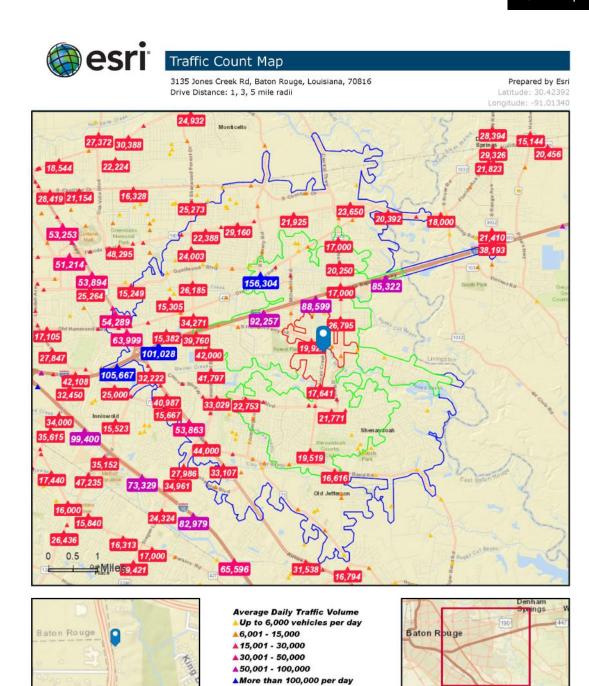

Up to 11.34 Acres Available

#### **CARMEN AUSTIN, MBA, CCIM**

Associate Broker & Retail Specialist (D)225.930.6256 | (C)225.328.1778 carmen@sr-cre.com

#### SAURAGE ROTENBERG COMMERCIAL REAL ESTATE, LLC



3135 JONES CREEK RD, BATON ROUGE, LA 70816

LOT B-4 | 2.268 ACRES



#### **CARMEN AUSTIN, MBA, CCIM**

Associate Broker & Retail Specialist (D)225.930.6256 | (C)225.328.1778 carmen@sr-cre.com

#### SAURAGE ROTENBERG COMMERCIAL REAL ESTATE, LLC



3135 JONES CREEK RD, BATON ROUGE, LA 70816

LOT B-4 | 2.268 ACRES



Up to 11.34 Acres Available

#### **CARMEN AUSTIN, MBA, CCIM**

Associate Broker & Retail Specialist (D)225.930.6256 | (C)225.328.1778 carmen@sr-cre.com

#### SAURAGE ROTENBERG COMMERCIAL REAL ESTATE, LLC



3135 JONES CREEK RD, BATON ROUGE, LA 70816

LOT B-4 | 2.268 ACRES



April 24, 2020

©2020 Esri Page 1 of 1

#### **CARMEN AUSTIN, MBA, CCIM**

Associate Broker & Retail Specialist (D)225.930.6256 | (C)225.328.1778 carmen@sr-cre.com

Source: ©2019 Kalibrate Technologies (Q4 2019).

#### SAURAGE ROTENBERG COMMERCIAL REAL ESTATE, LLC



3135 JONES CREEK RD, BATON ROUGE, LA 70816

**LOT B-4 | 2.268 ACRES** 



# **EST** Drive Time Map; 5, 10, 15 Minutes

3135 Jones Creek Rd., Baton Rouge, LA 70816



2020 Feet

#### **CARMEN AUSTIN, MBA, CCIM**

Associate Broker & Retail Specialist (D)225.930.6256 | (C)225.328.1778 carmen@sr-cre.com

#### SAURAGE ROTENBERG COMMERCIAL REAL ESTATE, LLC

Page 1 of 1



3135 JONES CREEK RD, BATON ROUGE, LA 70816

LOT B-4 | 2.268 ACRES



#### **CARMEN AUSTIN, MBA, CCIM**

Associate Broker & Retail Specialist (D)225.930.6256 | (C