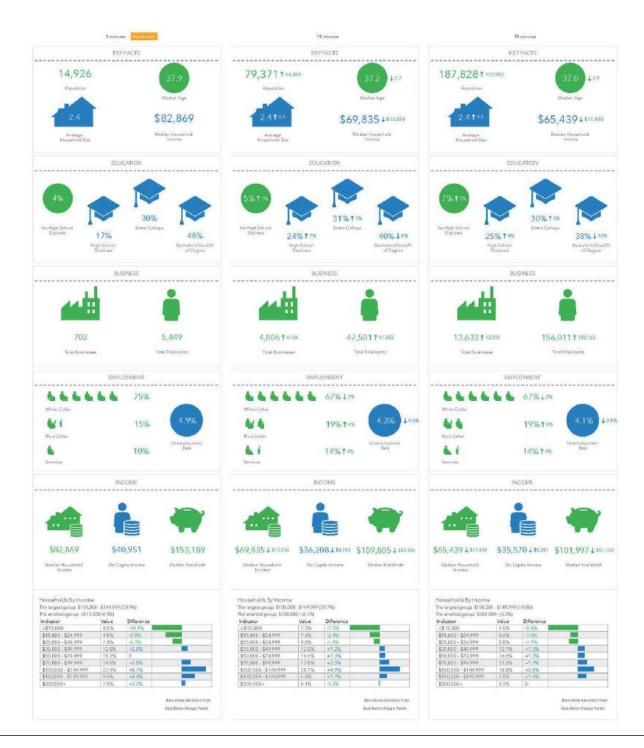

# **EST** Drive Time Map; 5, 10, 15 Minutes

3135 Jones Creek Rd., Baton Rouge, LA 70816

2020 Feet

#### Demographic and Income Profile

3135 Jones Creek Rd, Baton Rouge, Louisiana, 70816 Drive Distance: 1 mile radius Prepared by Esri Latitude: 30.42392 Longitude: -91.01340

Census 2010 2019 2024 Summary Population 1,898 2,267 2,348 Households 786 941 976 Families 520 606 623 Average Household Size 2.41 2.40 2.40 Owner Occupied Housing Units 516 581 613 Renter Occupied Housing Units 270 360 363 Median Age 35.0 36.8 37.7 Trends: 2019 - 2024 Annual Rate Area State National Population 0.70% 0.41% 0.77% Households 0.73% 0.43% 0.75% Families 0.55% 0.26% 0.68% Owner HHs 1.08% 0.73% 0.92% Median Household Income 1.68% 2.01% 2.70% 2019 2024 Households by Income Number Percent Number Percent <\$15,000 28 3.0% 26 2.7% \$15,000 - \$24,999 41 4.4% 38 3.9% \$25,000 - \$34,999 8.4% 90 9.6% 82 \$35,000 - \$49,999 106 11.3% 97 9.9% \$50,000 - \$74,999 15.2% 14.2% 143 139 \$75,000 - \$99,999 169 18.0% 163 16.7% \$100,000 - \$149,999 245 26.0% 279 28.6% \$150,000 - \$199,999 83 8.8% 111 11.4% \$200.000+ 36 3.8% 42 4.3% Median Household Income \$82,399 \$89,543 \$92,438 \$102,097 Average Household Income \$40,594 Per Capita Income \$36,675 Census 2010 2019 2024 Population by Age Number Percent Percent Percent Number Number 130 6.8% 6.3% 152 6.5% 0 - 4 143 5 - 9 121 6.4% 6.2% 6.0% 141 141 10 - 14 135 7.1% 146 6.4% 139 5.9% 15 - 19 125 6.6% 134 5.9% 133 5.7% 20 - 24 140 7.4% 135 6.0% 134 5.7% 15.7% 25 - 34 298 367 16.2% 367 15.6% 35 - 44 244 12.9% 320 14.1% 373 15.9% 45 - 54 268 14.1% 261 11.5% 263 11.2% 55 - 64 247 13.0% 270 11.9% 252 10.7% 65 - 74 122 6.4% 231 10.2% 231 9.8% 54 2.8% 132 75 - 84 89 3.9% 5.6%

### Demographic and Income Profile

3135 Jones Creek Rd, Baton Rouge, Louisiana, 70816 Drive Distance: 3 mile radius Prepared by Esri Latitude: 30.42392 Longitude: -91.01340

| Summary                         | Census 2010 |        | 2019    |        | 2024     |
|---------------------------------|-------------|--------|---------|--------|----------|
| Population                      | 32,664      |        | 33,943  |        | 34,53:   |
| Households                      | 13,268      |        | 13,777  |        | 14,008   |
| Families                        | 8,676       |        | 8,771   |        | 8,832    |
| Average Household Size          | 2.45        |        | 2.46    |        | 2.46     |
| Owner Occupied Housing Units    | 8,599       |        | 8,468   |        | 8,808    |
| Renter Occupied Housing Units   | 4,669       |        | 5,309   |        | 5,200    |
| Median Age                      | 35.7        |        | 37.7    |        | 38.7     |
| Trends: 2019 - 2024 Annual Rate | Area        |        | State   |        | National |
| Population                      | 0.34%       |        | 0.41%   |        | 0.77%    |
| Households                      | 0.33%       |        | 0.43%   |        | 0.75%    |
| Families                        | 0.14%       |        | 0.26%   |        | 0.68%    |
| Owner HHs                       | 0.79%       |        | 0.73%   |        | 0.92%    |
| Median Household Income         | 1.72%       |        | 2.01%   |        | 2.70%    |
|                                 |             | 20     | 019     | 20     | 24       |
| Households by Income            |             | Number | Percent | Number | Percent  |
| <\$15,000                       |             | 735    | 5.3%    | 650    | 4.6%     |

### Demographic and Income Profile

3135 Jones Creek Rd, Baton Rouge, Louisiana, 70816 Drive Distance: 5 mile radius

Latitude: 30.42392 Longitude: -91.01340

Prepared by Esri

| Summary                                                                                                                                                                                                | Cer                                                                                                                                                                         | nsus 2010                                                                                                                    |                                                                                                                                                               | 2019                                                                                                                                                 |                                                                                                                                                              | 20                                                                           |
|--------------------------------------------------------------------------------------------------------------------------------------------------------------------------------------------------------|-----------------------------------------------------------------------------------------------------------------------------------------------------------------------------|------------------------------------------------------------------------------------------------------------------------------|---------------------------------------------------------------------------------------------------------------------------------------------------------------|------------------------------------------------------------------------------------------------------------------------------------------------------|--------------------------------------------------------------------------------------------------------------------------------------------------------------|------------------------------------------------------------------------------|
| Population                                                                                                                                                                                             |                                                                                                                                                                             | 85,798                                                                                                                       |                                                                                                                                                               | 88,803                                                                                                                                               |                                                                                                                                                              | 90,                                                                          |
| Households                                                                                                                                                                                             |                                                                                                                                                                             | 34,292                                                                                                                       |                                                                                                                                                               | 35,315                                                                                                                                               |                                                                                                                                                              | 35,                                                                          |
| Families                                                                                                                                                                                               |                                                                                                                                                                             | 22,394                                                                                                                       |                                                                                                                                                               | 22,470                                                                                                                                               |                                                                                                                                                              | 22,                                                                          |
| Average Household Size                                                                                                                                                                                 |                                                                                                                                                                             | 2.48                                                                                                                         |                                                                                                                                                               | 2.49                                                                                                                                                 |                                                                                                                                                              | 2                                                                            |
| Owner Occupied Housing Units                                                                                                                                                                           |                                                                                                                                                                             | 21,417                                                                                                                       |                                                                                                                                                               | 21,225                                                                                                                                               |                                                                                                                                                              | 21,                                                                          |
| Renter Occupied Housing Units                                                                                                                                                                          |                                                                                                                                                                             | 12,875                                                                                                                       |                                                                                                                                                               | 14,090                                                                                                                                               |                                                                                                                                                              | 13,                                                                          |
| Median Age                                                                                                                                                                                             |                                                                                                                                                                             | 34.7                                                                                                                         |                                                                                                                                                               | 36.8                                                                                                                                                 |                                                                                                                                                              |                                                                              |
| Trends: 2019 - 2024 Annual Rate                                                                                                                                                                        |                                                                                                                                                                             | Area                                                                                                                         |                                                                                                                                                               | State                                                                                                                                                |                                                                                                                                                              | Natio                                                                        |
| Population                                                                                                                                                                                             |                                                                                                                                                                             | 0.28%                                                                                                                        |                                                                                                                                                               | 0.41%                                                                                                                                                |                                                                                                                                                              | 0.7                                                                          |
| Households                                                                                                                                                                                             |                                                                                                                                                                             | 0.25%                                                                                                                        |                                                                                                                                                               | 0.43%                                                                                                                                                |                                                                                                                                                              | 0.7                                                                          |
| Families                                                                                                                                                                                               |                                                                                                                                                                             | 0.07%                                                                                                                        |                                                                                                                                                               | 0.26%                                                                                                                                                |                                                                                                                                                              | 0.6                                                                          |
| Owner HHs                                                                                                                                                                                              |                                                                                                                                                                             | 0.66%                                                                                                                        |                                                                                                                                                               | 0.73%                                                                                                                                                |                                                                                                                                                              | 0.9                                                                          |
| Median Household Income                                                                                                                                                                                |                                                                                                                                                                             | 2.33%                                                                                                                        |                                                                                                                                                               | 2.01%                                                                                                                                                |                                                                                                                                                              | 2.7                                                                          |
|                                                                                                                                                                                                        |                                                                                                                                                                             |                                                                                                                              | 20                                                                                                                                                            | 19                                                                                                                                                   | 20                                                                                                                                                           | 24                                                                           |
| Households by Income                                                                                                                                                                                   |                                                                                                                                                                             |                                                                                                                              | Number                                                                                                                                                        | Percent                                                                                                                                              | Number                                                                                                                                                       | Per                                                                          |
| <\$15,000                                                                                                                                                                                              |                                                                                                                                                                             |                                                                                                                              | 2,829                                                                                                                                                         | 8.0%                                                                                                                                                 | 2,478                                                                                                                                                        | 6                                                                            |
| \$15,000 - \$24,999                                                                                                                                                                                    |                                                                                                                                                                             |                                                                                                                              | 2,772                                                                                                                                                         | 7.8%                                                                                                                                                 | 2,415                                                                                                                                                        | 6                                                                            |
| \$25,000 - \$34,999                                                                                                                                                                                    |                                                                                                                                                                             |                                                                                                                              | 3,280                                                                                                                                                         | 9.3%                                                                                                                                                 | 3,011                                                                                                                                                        | 8                                                                            |
| \$35,000 - \$49,999                                                                                                                                                                                    |                                                                                                                                                                             |                                                                                                                              | 4,235                                                                                                                                                         | 12.0%                                                                                                                                                | 3,898                                                                                                                                                        | 10                                                                           |
| \$50,000 - \$74,999                                                                                                                                                                                    |                                                                                                                                                                             |                                                                                                                              | 5,890                                                                                                                                                         | 16.7%                                                                                                                                                | 5,887                                                                                                                                                        | 16                                                                           |
| \$75,000 - \$99,999                                                                                                                                                                                    |                                                                                                                                                                             |                                                                                                                              | 4,696                                                                                                                                                         | 13.3%                                                                                                                                                | 4,613                                                                                                                                                        | 12                                                                           |
| \$100,000 - \$149,999                                                                                                                                                                                  |                                                                                                                                                                             |                                                                                                                              | 7,133                                                                                                                                                         | 20.2%                                                                                                                                                | 8,070                                                                                                                                                        | 22                                                                           |
| \$150,000 - \$199,999                                                                                                                                                                                  |                                                                                                                                                                             |                                                                                                                              | 2,374                                                                                                                                                         | 6.7%                                                                                                                                                 | 3,017                                                                                                                                                        | 8                                                                            |
| \$200,000+                                                                                                                                                                                             |                                                                                                                                                                             |                                                                                                                              | 2,105                                                                                                                                                         | 6.0%                                                                                                                                                 | 2,376                                                                                                                                                        | 6                                                                            |
| Median Household Income                                                                                                                                                                                |                                                                                                                                                                             |                                                                                                                              | \$67,558                                                                                                                                                      |                                                                                                                                                      | \$75,792                                                                                                                                                     |                                                                              |
| Average Household Income                                                                                                                                                                               |                                                                                                                                                                             |                                                                                                                              | \$87,519                                                                                                                                                      |                                                                                                                                                      | \$97,439                                                                                                                                                     |                                                                              |
| Per Capita Income                                                                                                                                                                                      |                                                                                                                                                                             |                                                                                                                              | \$34,814                                                                                                                                                      |                                                                                                                                                      | \$38,717                                                                                                                                                     |                                                                              |
|                                                                                                                                                                                                        | Census 20                                                                                                                                                                   | 010                                                                                                                          | 20                                                                                                                                                            | 19                                                                                                                                                   | 20                                                                                                                                                           | 24                                                                           |
| Population by Age                                                                                                                                                                                      | Number                                                                                                                                                                      | Percent                                                                                                                      | Number                                                                                                                                                        | Percent                                                                                                                                              | Number                                                                                                                                                       | Per                                                                          |
| 0 - 4                                                                                                                                                                                                  | 5,916                                                                                                                                                                       | 6.9%                                                                                                                         | 5,564                                                                                                                                                         | 6.3%                                                                                                                                                 | 5,668                                                                                                                                                        | 6                                                                            |
|                                                                                                                                                                                                        | 5,625                                                                                                                                                                       | 6.6%                                                                                                                         |                                                                                                                                                               | 6 20/                                                                                                                                                |                                                                                                                                                              | 6                                                                            |
| 5 - 9                                                                                                                                                                                                  | 5,625                                                                                                                                                                       | 0.070                                                                                                                        | 5,464                                                                                                                                                         | 6.2%                                                                                                                                                 | 5,465                                                                                                                                                        |                                                                              |
| 5 - 9<br>10 - 14                                                                                                                                                                                       | 5,530                                                                                                                                                                       | 6.4%                                                                                                                         | 5,464<br>5,502                                                                                                                                                | 6.2%                                                                                                                                                 | 5,465<br>5,412                                                                                                                                               |                                                                              |
|                                                                                                                                                                                                        |                                                                                                                                                                             |                                                                                                                              |                                                                                                                                                               |                                                                                                                                                      |                                                                                                                                                              | 6                                                                            |
| 10 - 14                                                                                                                                                                                                | 5,530                                                                                                                                                                       | 6.4%                                                                                                                         | 5,502                                                                                                                                                         | 6.2%                                                                                                                                                 | 5,412                                                                                                                                                        | 6<br>5                                                                       |
| 10 - 14<br>15 - 19                                                                                                                                                                                     | 5,530<br>5,698                                                                                                                                                              | 6.4%<br>6.6%                                                                                                                 | 5,502<br>5,264                                                                                                                                                | 6.2%<br>5.9%                                                                                                                                         | 5,412<br>5,191                                                                                                                                               | 6<br>5<br>6                                                                  |
| 10 - 14<br>15 - 19<br>20 - 24                                                                                                                                                                          | 5,530<br>5,698<br>6,479                                                                                                                                                     | 6.4%<br>6.6%<br>7.6%                                                                                                         | 5,502<br>5,264<br>5,758                                                                                                                                       | 6.2%<br>5.9%<br>6.5%                                                                                                                                 | 5,412<br>5,191<br>5,751                                                                                                                                      | 6<br>5<br>6<br>15                                                            |
| 10 - 14<br>15 - 19<br>20 - 24<br>25 - 34                                                                                                                                                               | 5,530<br>5,698<br>6,479<br>14,001                                                                                                                                           | 6.4%<br>6.6%<br>7.6%<br>16.3%                                                                                                | 5,502<br>5,264<br>5,758<br>14,354                                                                                                                             | 6.2%<br>5.9%<br>6.5%<br>16.2%                                                                                                                        | 5,412<br>5,191<br>5,751<br>13,948                                                                                                                            | 6<br>5<br>6<br>15                                                            |
| 10 - 14<br>15 - 19<br>20 - 24<br>25 - 34<br>35 - 44                                                                                                                                                    | 5,530<br>5,698<br>6,479<br>14,001<br>10,704                                                                                                                                 | 6.4%<br>6.6%<br>7.6%<br>16.3%<br>12.5%                                                                                       | 5,502<br>5,264<br>5,758<br>14,354<br>12,212                                                                                                                   | 6.2%<br>5.9%<br>6.5%<br>16.2%<br>13.8%                                                                                                               | 5,412<br>5,191<br>5,751<br>13,948<br>13,152                                                                                                                  | 6<br>5<br>6<br>15<br>14                                                      |
| 10 - 14<br>15 - 19<br>20 - 24<br>25 - 34<br>35 - 44<br>45 - 54                                                                                                                                         | 5,530<br>5,698<br>6,479<br>14,001<br>10,704<br>11,843                                                                                                                       | 6.4%<br>6.6%<br>7.6%<br>16.3%<br>12.5%<br>13.8%                                                                              | 5,502<br>5,264<br>5,758<br>14,354<br>12,212<br>10,195                                                                                                         | 6.2%<br>5.9%<br>6.5%<br>16.2%<br>13.8%<br>11.5%                                                                                                      | 5,412<br>5,191<br>5,751<br>13,948<br>13,152<br>10,180                                                                                                        | 6<br>5<br>6<br>15<br>14<br>11                                                |
| 10 - 14<br>15 - 19<br>20 - 24<br>25 - 34<br>35 - 44<br>45 - 54<br>55 - 64                                                                                                                              | 5,530<br>5,698<br>6,479<br>14,001<br>10,704<br>11,843<br>10,139<br>5,448                                                                                                    | 6.4%<br>6.6%<br>7.6%<br>16.3%<br>12.5%<br>13.8%<br>11.8%                                                                     | 5,502<br>5,264<br>5,758<br>14,354<br>12,212<br>10,195<br>10,810<br>8,163                                                                                      | 6.2%<br>5.9%<br>6.5%<br>16.2%<br>13.8%<br>11.5%<br>12.2%                                                                                             | 5,412<br>5,191<br>5,751<br>13,948<br>13,152<br>10,180<br>9,947<br>8,733                                                                                      | 6<br>5<br>6<br>15<br>14<br>11<br>11                                          |
| 10 - 14<br>15 - 19<br>20 - 24<br>25 - 34<br>35 - 44<br>45 - 54<br>55 - 64<br>65 - 74<br>75 - 84                                                                                                        | 5,530<br>5,698<br>6,479<br>14,001<br>10,704<br>11,843<br>10,139<br>5,448<br>3,197                                                                                           | 6.4%<br>6.6%<br>7.6%<br>16.3%<br>12.5%<br>13.8%<br>11.8%<br>6.3%<br>3.7%                                                     | 5,502<br>5,264<br>5,758<br>14,354<br>12,212<br>10,195<br>10,810<br>8,163<br>3,899                                                                             | 6.2%<br>5.9%<br>6.5%<br>16.2%<br>13.8%<br>11.5%<br>12.2%<br>9.2%<br>4.4%                                                                             | 5,412<br>5,191<br>5,751<br>13,948<br>13,152<br>10,180<br>9,947<br>8,733<br>4,875                                                                             | 6<br>5<br>6<br>15<br>14<br>11<br>11<br>9<br>5                                |
| 10 - 14<br>15 - 19<br>20 - 24<br>25 - 34<br>35 - 44<br>45 - 54<br>55 - 64<br>65 - 74                                                                                                                   | 5,530<br>5,698<br>6,479<br>14,001<br>10,704<br>11,843<br>10,139<br>5,448                                                                                                    | 6.4%<br>6.6%<br>7.6%<br>16.3%<br>12.5%<br>13.8%<br>11.8%<br>6.3%<br>3.7%<br>1.4%                                             | 5,502<br>5,264<br>5,758<br>14,354<br>12,212<br>10,195<br>10,810<br>8,163<br>3,899<br>1,619                                                                    | 6.2%<br>5.9%<br>6.5%<br>16.2%<br>13.8%<br>11.5%<br>12.2%<br>9.2%                                                                                     | 5,412<br>5,191<br>5,751<br>13,948<br>13,152<br>10,180<br>9,947<br>8,733<br>4,875<br>1,710                                                                    | 6<br>5<br>6<br>15<br>14<br>11<br>11<br>9<br>5                                |
| 10 - 14<br>15 - 19<br>20 - 24<br>25 - 34<br>35 - 44<br>45 - 54<br>55 - 64<br>65 - 74<br>75 - 84                                                                                                        | 5,530<br>5,698<br>6,479<br>14,001<br>10,704<br>11,843<br>10,139<br>5,448<br>3,197<br>1,217                                                                                  | 6.4%<br>6.6%<br>7.6%<br>16.3%<br>12.5%<br>13.8%<br>11.8%<br>6.3%<br>3.7%<br>1.4%                                             | 5,502<br>5,264<br>5,758<br>14,354<br>12,212<br>10,195<br>10,810<br>8,163<br>3,899<br>1,619                                                                    | 6.2%<br>5.9%<br>6.5%<br>16.2%<br>13.8%<br>11.5%<br>12.2%<br>9.2%<br>4.4%<br>1.8%                                                                     | 5,412<br>5,191<br>5,751<br>13,948<br>13,152<br>10,180<br>9,947<br>8,733<br>4,875<br>1,710                                                                    | 6<br>5<br>6<br>15<br>14<br>11<br>11<br>9<br>5                                |
| 10 - 14<br>15 - 19<br>20 - 24<br>25 - 34<br>35 - 44<br>45 - 54<br>55 - 64<br>65 - 74<br>75 - 84<br>85+                                                                                                 | 5,530<br>5,698<br>6,479<br>14,001<br>10,704<br>11,843<br>10,139<br>5,448<br>3,197<br>1,217                                                                                  | 6.4%<br>6.6%<br>7.6%<br>16.3%<br>12.5%<br>13.8%<br>11.8%<br>6.3%<br>3.7%<br>1.4%                                             | 5,502<br>5,264<br>5,758<br>14,354<br>12,212<br>10,195<br>10,810<br>8,163<br>3,899<br>1,619                                                                    | 6.2%<br>5.9%<br>6.5%<br>16.2%<br>13.8%<br>11.5%<br>12.2%<br>9.2%<br>4.4%<br>1.8%                                                                     | 5,412<br>5,191<br>5,751<br>13,948<br>13,152<br>10,180<br>9,947<br>8,733<br>4,875<br>1,710                                                                    | 6<br>5<br>6<br>15<br>14<br>11<br>11<br>9<br>5<br>1                           |
| 10 - 14<br>15 - 19<br>20 - 24<br>25 - 34<br>35 - 44<br>45 - 54<br>55 - 64<br>65 - 74<br>75 - 84<br>85+<br>Race and Ethnicity                                                                           | 5,530<br>5,698<br>6,479<br>14,001<br>10,704<br>11,843<br>10,139<br>5,448<br>3,197<br>1,217<br>Census 26                                                                     | 6.4%<br>6.6%<br>7.6%<br>16.3%<br>12.5%<br>13.8%<br>11.8%<br>6.3%<br>3.7%<br>1.4%                                             | 5,502<br>5,264<br>5,758<br>14,354<br>12,212<br>10,195<br>10,810<br>8,163<br>3,899<br>1,619<br>20<br>Number<br>48,830                                          | 6.2%<br>5.9%<br>6.5%<br>16.2%<br>13.8%<br>11.5%<br>12.2%<br>9.2%<br>4.4%<br>1.8%                                                                     | 5,412<br>5,191<br>5,751<br>13,948<br>13,152<br>10,180<br>9,947<br>8,733<br>4,875<br>1,710<br>20<br>Number<br>46,857                                          | 6<br>5<br>6<br>15<br>14<br>11<br>11<br>9<br>5                                |
| 10 - 14<br>15 - 19<br>20 - 24<br>25 - 34<br>35 - 44<br>45 - 54<br>55 - 64<br>65 - 74<br>75 - 84<br>85+<br>Race and Ethnicity<br>White Alone<br>Black Alone                                             | 5,530<br>5,698<br>6,479<br>14,001<br>10,704<br>11,843<br>10,139<br>5,448<br>3,197<br>1,217<br><b>Census 20</b><br>Number<br>51,404<br>26,350                                | 6.4%<br>6.6%<br>7.6%<br>16.3%<br>12.5%<br>13.8%<br>11.8%<br>6.3%<br>3.7%<br>1.4%<br>100<br>Percent<br>59.9%<br>30.7%         | 5,502<br>5,264<br>5,758<br>14,354<br>12,212<br>10,195<br>10,810<br>8,163<br>3,899<br>1,619<br>20<br>Number<br>48,830<br>29,510                                | 6.2%<br>5.9%<br>6.5%<br>16.2%<br>13.8%<br>11.5%<br>12.2%<br>9.2%<br>4.4%<br>1.8%<br>119<br>Percent<br>55.0%<br>33.2%                                 | 5,412<br>5,191<br>5,751<br>13,948<br>13,152<br>10,180<br>9,947<br>8,733<br>4,875<br>1,710<br>20<br>Number<br>46,857<br>31,195                                | 6<br>5<br>6<br>15<br>14<br>11<br>11<br>9<br>5<br>1<br>124<br>Per<br>52<br>34 |
| 10 - 14<br>15 - 19<br>20 - 24<br>25 - 34<br>35 - 44<br>45 - 54<br>55 - 64<br>65 - 74<br>75 - 84<br>85+<br>Race and Ethnicity<br>White Alone                                                            | 5,530<br>5,698<br>6,479<br>14,001<br>10,704<br>11,843<br>10,139<br>5,448<br>3,197<br>1,217<br>Census 20<br>Number<br>51,404<br>26,350<br>284                                | 6.4%<br>6.6%<br>7.6%<br>16.3%<br>12.5%<br>13.8%<br>11.8%<br>6.3%<br>3.7%<br>1.4%<br>100<br>Percent<br>59.9%                  | 5,502<br>5,264<br>5,758<br>14,354<br>12,212<br>10,195<br>10,810<br>8,163<br>3,899<br>1,619<br>20<br>Number<br>48,830<br>29,510<br>274                         | 6.2%<br>5.9%<br>6.5%<br>16.2%<br>13.8%<br>11.5%<br>12.2%<br>9.2%<br>4.4%<br>1.8%<br>119<br>Percent<br>55.0%<br>33.2%<br>0.3%                         | 5,412<br>5,191<br>5,751<br>13,948<br>13,152<br>10,180<br>9,947<br>8,733<br>4,875<br>1,710<br>20<br>Number<br>46,857<br>31,195<br>268                         | 6 5 6 15 14 11 11 9 5 124 Per 52 34 0                                        |
| 10 - 14<br>15 - 19<br>20 - 24<br>25 - 34<br>35 - 44<br>45 - 54<br>55 - 64<br>65 - 74<br>75 - 84<br>85+<br>Race and Ethnicity<br>White Alone<br>Black Alone<br>American Indian Alone                    | 5,530<br>5,698<br>6,479<br>14,001<br>10,704<br>11,843<br>10,139<br>5,448<br>3,197<br>1,217<br>Census 20<br>Number<br>51,404<br>26,350<br>284<br>4,033                       | 6.4%<br>6.6%<br>7.6%<br>16.3%<br>12.5%<br>13.8%<br>11.8%<br>6.3%<br>3.7%<br>1.4%<br>100<br>Percent<br>59.9%<br>30.7%<br>0.3% | 5,502<br>5,264<br>5,758<br>14,354<br>12,212<br>10,195<br>10,810<br>8,163<br>3,899<br>1,619<br>20<br>Number<br>48,830<br>29,510<br>274<br>5,367                | 6.2%<br>5.9%<br>6.5%<br>16.2%<br>13.8%<br>11.5%<br>12.2%<br>9.2%<br>4.4%<br>1.8%<br>D19<br>Percent<br>55.0%<br>33.2%<br>0.3%<br>6.0%                 | 5,412<br>5,191<br>5,751<br>13,948<br>13,152<br>10,180<br>9,947<br>8,733<br>4,875<br>1,710<br>20<br>Number<br>46,857<br>31,195<br>268<br>6,209                | 6 5 6 15 14 11 11 9 5 124 Per 52 34 0 6                                      |
| 10 - 14 15 - 19 20 - 24 25 - 34 35 - 44 45 - 54 55 - 64 65 - 74 75 - 84 85+  Race and Ethnicity White Alone Black Alone American Indian Alone Asian Alone Pacific Islander Alone                       | 5,530<br>5,698<br>6,479<br>14,001<br>10,704<br>11,843<br>10,139<br>5,448<br>3,197<br>1,217<br><b>Census 20</b><br>Number<br>51,404<br>26,350<br>284<br>4,033                | 6.4% 6.6% 7.6% 16.3% 12.5% 13.8% 11.8% 6.3% 3.7% 1.4% 010 Percent 59.9% 30.7% 0.3% 4.7% 0.0%                                 | 5,502<br>5,264<br>5,758<br>14,354<br>12,212<br>10,195<br>10,810<br>8,163<br>3,899<br>1,619<br>20<br>Number<br>48,830<br>29,510<br>274<br>5,367<br>32          | 6.2%<br>5.9%<br>6.5%<br>16.2%<br>13.8%<br>11.5%<br>12.2%<br>9.2%<br>4.4%<br>1.8%<br>319<br>Percent<br>55.0%<br>33.2%<br>0.3%<br>6.0%<br>0.0%         | 5,412<br>5,191<br>5,751<br>13,948<br>13,152<br>10,180<br>9,947<br>8,733<br>4,875<br>1,710<br>20<br>Number<br>46,857<br>31,195<br>268<br>6,209<br>33          | 6 5 6 15 14 11 11 11 9 5 1 1 124 Per 52 34 0 6 0 0                           |
| 10 - 14 15 - 19 20 - 24 25 - 34 35 - 44 45 - 54 55 - 64 65 - 74 75 - 84 85+  Race and Ethnicity White Alone Black Alone American Indian Alone Asian Alone                                              | 5,530<br>5,698<br>6,479<br>14,001<br>10,704<br>11,843<br>10,139<br>5,448<br>3,197<br>1,217<br>Census 20<br>Number<br>51,404<br>26,350<br>284<br>4,033                       | 6.4% 6.6% 7.6% 16.3% 12.5% 13.8% 11.8% 6.3% 3.7% 1.4% D10  Percent 59.9% 30.7% 0.3% 4.7%                                     | 5,502<br>5,264<br>5,758<br>14,354<br>12,212<br>10,195<br>10,810<br>8,163<br>3,899<br>1,619<br>20<br>Number<br>48,830<br>29,510<br>274<br>5,367                | 6.2%<br>5.9%<br>6.5%<br>16.2%<br>13.8%<br>11.5%<br>12.2%<br>9.2%<br>4.4%<br>1.8%<br>D19<br>Percent<br>55.0%<br>33.2%<br>0.3%<br>6.0%                 | 5,412<br>5,191<br>5,751<br>13,948<br>13,152<br>10,180<br>9,947<br>8,733<br>4,875<br>1,710<br>20<br>Number<br>46,857<br>31,195<br>268<br>6,209                | 6<br>5<br>6<br>15<br>14<br>11<br>11<br>9<br>5<br>1<br>124<br>Per<br>52<br>34 |
| 10 - 14 15 - 19 20 - 24 25 - 34 35 - 44 45 - 54 55 - 64 65 - 74 75 - 84 85+  Race and Ethnicity White Alone Black Alone American Indian Alone Asian Alone Pacific Islander Alone Some Other Race Alone | 5,530<br>5,698<br>6,479<br>14,001<br>10,704<br>11,843<br>10,139<br>5,448<br>3,197<br>1,217<br><b>Census 20</b><br>Number<br>51,404<br>26,350<br>284<br>4,033<br>31<br>2,243 | 6.4% 6.6% 7.6% 16.3% 12.5% 13.8% 11.8% 6.3% 3.7% 1.4%  100  Percent 59.9% 30.7% 0.3% 4.7% 0.0% 2.6%                          | 5,502<br>5,264<br>5,758<br>14,354<br>12,212<br>10,195<br>10,810<br>8,163<br>3,899<br>1,619<br>20<br>Number<br>48,830<br>29,510<br>274<br>5,367<br>32<br>2,789 | 6.2%<br>5.9%<br>6.5%<br>16.2%<br>13.8%<br>11.5%<br>12.2%<br>9.2%<br>4.4%<br>1.8%<br>119<br>Percent<br>55.0%<br>33.2%<br>0.3%<br>6.0%<br>0.0%<br>3.1% | 5,412<br>5,191<br>5,751<br>13,948<br>13,152<br>10,180<br>9,947<br>8,733<br>4,875<br>1,710<br>20<br>Number<br>46,857<br>31,195<br>268<br>6,209<br>33<br>3,107 | 6 5 6 15 14 11 11 11 9 5 1 1 124 Per 52 34 0 6 0 0 3                         |