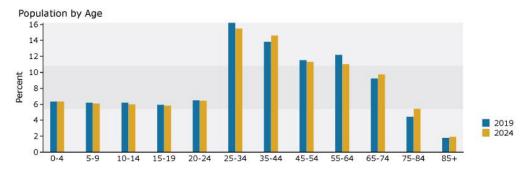

#### Demographic and Income Profile

3135 Jones Creek Rd, Baton Rouge, Louisiana, 70816 Drive Distance: 1 mile radius Prepared by Esri Latitude: 30.42392 Longitude: -91.01340

Census 2010 2019 2024 Summary Population 1,898 2,267 2,348 Households 786 941 976 Families 520 606 623 Average Household Size 2.41 2.40 2.40 Owner Occupied Housing Units 516 581 613 Renter Occupied Housing Units 270 360 363 Median Age 35.0 36.8 37.7 Trends: 2019 - 2024 Annual Rate Area State National Population 0.70% 0.41% 0.77% Households 0.73% 0.43% 0.75% Families 0.55% 0.26% 0.68% Owner HHs 1.08% 0.73% 0.92% Median Household Income 1.68% 2.01% 2.70% 2019 2024 Households by Income Number Percent Number Percent <\$15,000 28 3.0% 26 2.7% \$15,000 - \$24,999 41 4.4% 38 3.9% \$25,000 - \$34,999 8.4% 90 9.6% 82 \$35,000 - \$49,999 106 11.3% 97 9.9% \$50,000 - \$74,999 15.2% 14.2% 143 139 \$75,000 - \$99,999 169 18.0% 163 16.7% \$100,000 - \$149,999 245 26.0% 279 28.6% \$150,000 - \$199,999 83 8.8% 111 11.4% \$200.000+ 36 3.8% 42 4.3% Median Household Income \$82,399 \$89,543 \$92,438 \$102,097 Average Household Income \$40,594 Per Capita Income \$36,675 Census 2010 2019 2024 Population by Age Number Percent Percent Percent Number Number 130 6.8% 6.3% 152 6.5% 0 - 4 143 5 - 9 121 6.4% 6.2% 6.0% 141 141 10 - 14 135 7.1% 146 6.4% 139 5.9% 15 - 19 125 6.6% 134 5.9% 133 5.7% 20 - 24 140 7.4% 135 6.0% 134 5.7% 15.7% 25 - 34 298 367 16.2% 367 15.6% 35 - 44 244 12.9% 320 14.1% 373 15.9% 45 - 54 268 14.1% 261 11.5% 263 11.2% 55 - 64 247 13.0% 270 11.9% 252 10.7% 65 - 74 122 6.4% 231 10.2% 231 9.8% 54 2.8% 132 75 - 84 89 3.9% 5.6%