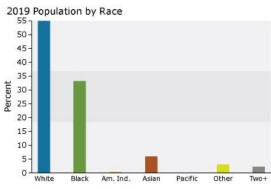

#### Demographic and Income Profile

3135 Jones Creek Rd, Baton Rouge, Louisiana, 70816 Drive Distance: 1 mile radius Prepared by Esri Latitude: 30.42392 Longitude: -91.01340

Census 2010 2019 2024 Summary Population 1,898 2,267 2,348 Households 786 941 976 Families 520 606 623 Average Household Size 2.41 2.40 2.40 Owner Occupied Housing Units 516 581 613 Renter Occupied Housing Units 270 360 363 Median Age 35.0 36.8 37.7 Trends: 2019 - 2024 Annual Rate Area State National Population 0.70% 0.41% 0.77% Households 0.73% 0.43% 0.75% Families 0.55% 0.26% 0.68% Owner HHs 1.08% 0.73% 0.92% Median Household Income 1.68% 2.01% 2.70% 2019 2024 Households by Income Number Percent Number Percent <\$15,000 28 3.0% 26 2.7% \$15,000 - \$24,999 41 4.4% 38 3.9% \$25,000 - \$34,999 8.4% 90 9.6% 82 \$35,000 - \$49,999 106 11.3% 97 9.9% \$50,000 - \$74,999 15.2% 14.2% 143 139 \$75,000 - \$99,999 169 18.0% 163 16.7% \$100,000 - \$149,999 245 26.0% 279 28.6% \$150,000 - \$199,999 83 8.8% 111 11.4% \$200.000+ 36 3.8% 42 4.3% Median Household Income \$82,399 \$89,543 \$92,438 \$102,097 Average Household Income \$40,594 Per Capita Income \$36,675 Census 2010 2019 2024 Population by Age Number Percent Percent Percent Number Number 130 6.8% 6.3% 152 6.5% 0 - 4 143 5 - 9 121 6.4% 6.2% 6.0% 141 141 10 - 14 135 7.1% 146 6.4% 139 5.9% 15 - 19 125 6.6% 134 5.9% 133 5.7% 20 - 24 140 7.4% 135 6.0% 134 5.7% 15.7% 25 - 34 298 367 16.2% 367 15.6% 35 - 44 244 12.9% 320 14.1% 373 15.9% 45 - 54 268 14.1% 261 11.5% 263 11.2% 55 - 64 247 13.0% 270 11.9% 252 10.7% 65 - 74 122 6.4% 231 10.2% 231 9.8% 54 2.8% 132 75 - 84 89 3.9% 5.6%

White Alone

Black Alone

Asian Alone

Page 1 of 6

1.4%

Percent

56.3%

31.9%

0.7%

Percent

66.6%

25.4%

0.4%

4.2%

0.0%

1.8%

49

120

2019

1.2%

Percent

60.1%

29.7%

0.4%

0.3%

6.3%

0.0%

2.6%

2.6%

6.0%