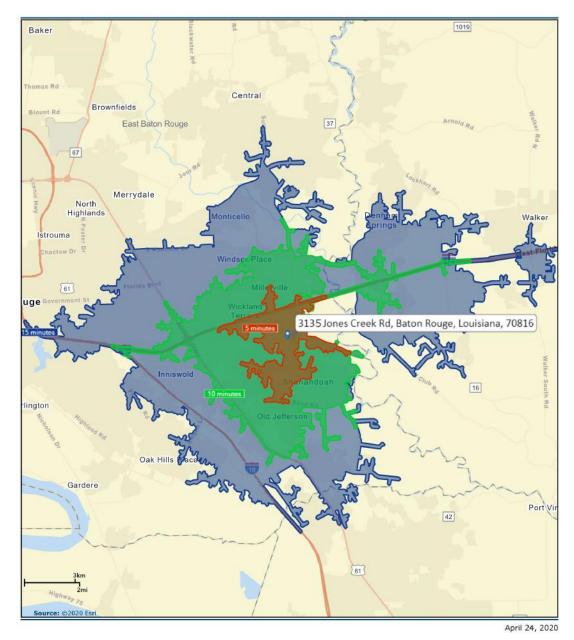

# **EST** Drive Time Map; 5, 10, 15 Minutes

3135 Jones Creek Rd., Baton Rouge, LA 70816

2020 Feet