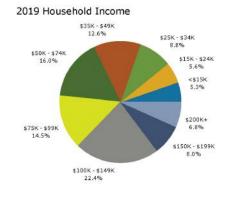

#### Demographic and Income Profile

3135 Jones Creek Rd, Baton Rouge, Louisiana, 70816 Drive Distance: 1 mile radius Prepared by Esri Latitude: 30.42392 Longitude: -91.01340

Census 2010 2019 2024 Summary Population 1,898 2,267 2,348 Households 786 941 976 Families 520 606 623 Average Household Size 2.41 2.40 2.40 Owner Occupied Housing Units 516 581 613 Renter Occupied Housing Units 270 360 363 Median Age 35.0 36.8 37.7 Trends: 2019 - 2024 Annual Rate Area State National Population 0.70% 0.41% 0.77% Households 0.73% 0.43% 0.75% Families 0.55% 0.26% 0.68% Owner HHs 1.08% 0.73% 0.92% Median Household Income 1.68% 2.01% 2.70% 2019 2024 Households by Income Number Percent Number Percent <\$15,000 28 3.0% 26 2.7% \$15,000 - \$24,999 41 4.4% 38 3.9% \$25,000 - \$34,999 8.4% 90 9.6% 82 \$35,000 - \$49,999 106 11.3% 97 9.9% \$50,000 - \$74,999 15.2% 14.2% 143 139 \$75,000 - \$99,999 169 18.0% 163 16.7% \$100,000 - \$149,999 245 26.0% 279 28.6% \$150,000 - \$199,999 83 8.8% 111 11.4% \$200.000+ 36 3.8% 42 4.3% Median Household Income \$82,399 \$89,543 \$92,438 \$102,097 Average Household Income \$40,594 Per Capita Income \$36,675 Census 2010 2019 2024 Population by Age Number Percent Percent Percent Number Number 130 6.8% 6.3% 152 6.5% 0 - 4 143 5 - 9 121 6.4% 6.2% 6.0% 141 141 10 - 14 135 7.1% 146 6.4% 139 5.9% 15 - 19 125 6.6% 134 5.9% 133 5.7% 20 - 24 140 7.4% 135 6.0% 134 5.7% 15.7% 25 - 34 298 367 16.2% 367 15.6% 35 - 44 244 12.9% 320 14.1% 373 15.9% 45 - 54 268 14.1% 261 11.5% 263 11.2% 55 - 64 247 13.0% 270 11.9% 252 10.7% 65 - 74 122 6.4% 231 10.2% 231 9.8% 54 2.8% 132 75 - 84 89 3.9% 5.6%