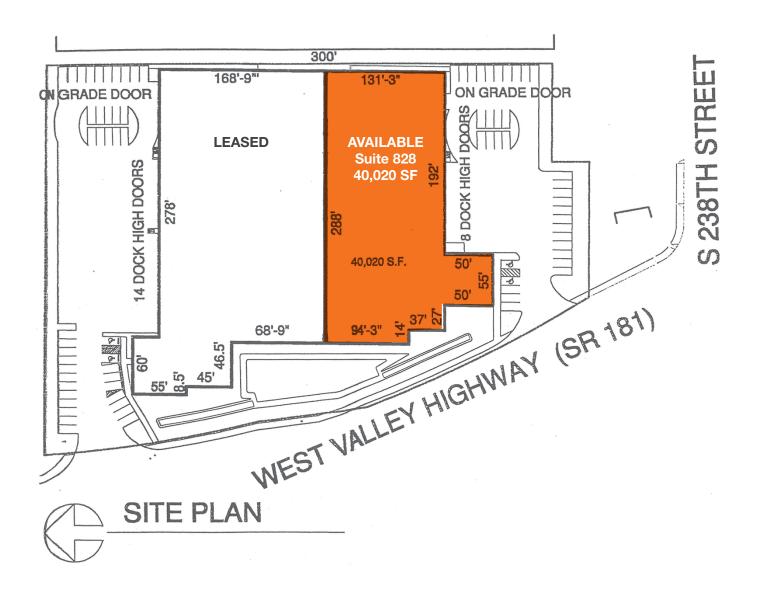

# 238 Distribution Center

828 West Valley Highway Kent, WA

40,020 SF total

2,814 SF office

24' clear height

7 dock-high doors 1 drive-in doors

High image / identity

Secured truck court

West Valley frontage

32 car stalls

Call for rates

Available May 1, 2019