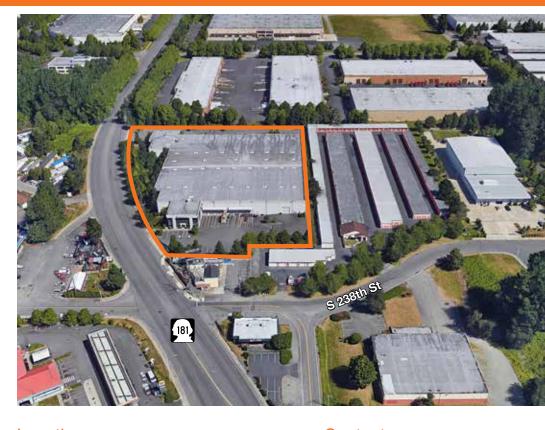

# 238 Distribution Center

828 West Valley Highway Kent, WA

40,020 SF total

2,814 SF office

24' clear height

7 dock-high doors 1 drive-in doors

High image / identity

Secured truck court

West Valley frontage

32 car stalls

Call for rates

Available May 1, 2019