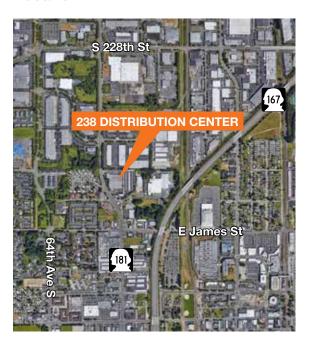

## For Lease

# 238 Distribution Center

828 West Valley Highway Kent, WA

40,020 SF total

2,814 SF office

24' clear height

7 dock-high doors 1 drive-in doors

High image / identity

Secured truck court

West Valley frontage

32 car stalls

Call for rates

Available May 1, 2019



#### Location



#### Contact

Matt Wood, SIOR Kidder Mathews

206.248.7306

mwood@kiddermathews.com

Thad Mallory, SIOR

Newmark Knight Frank 425.362.1410

thad.mallory@ngkf.com

CO-BROKERED BY





### 238 Distribution Center



#### Contact

Matt Wood, SIOR Kidder Mathews 206.248.7306

mwood@kiddermathews.com

Thad Mallory, SIOR Newmark Knight Frank 425.362.1410 thad.mallory@ngkf.com

CO-BROKERED BY