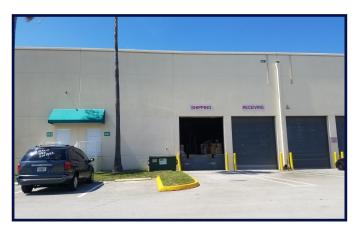

#### LEASE RATE: \$12.75 PSF

- ± 4,666 Total SF
- + ± 800 SF of Office
- 2 Dock High Doors
- Parking 3:1000
- + 22' Clear
- Available Immediately!

# CROSSROAD COMMERCE

#### 4421 NW 97th Avenue

This information is believed to be accurate, and has been obtained from sources deemed to be reliable. All information should be verified independently. The floor plans above and herein is NOT to scale, and has not been verified for accuracy. We are not responsible for misstatements of facts, errors, omissions, prior lease, price change or withdrawal without notice.