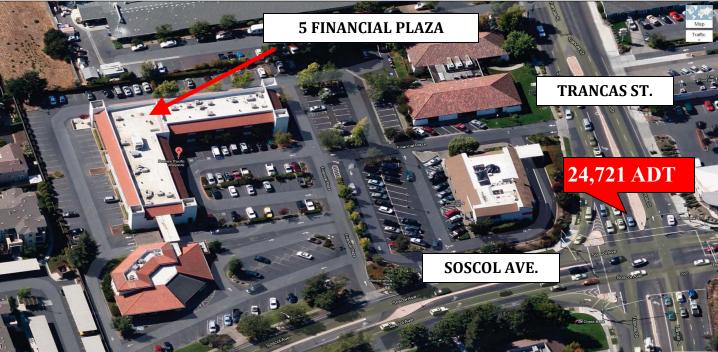

5 Financial Plaza, Napa, CA 94558 WESTWOOD

LOCATION

Excellent North Napa location on the corner of Soscol Avenue and Trancas. Adjacent to Silverado Shopping Shopping Center (Nob Hill, etc.) Access to Up valley via Silverado Trail. One block form Queen of the Valley Hospital and highway 29.