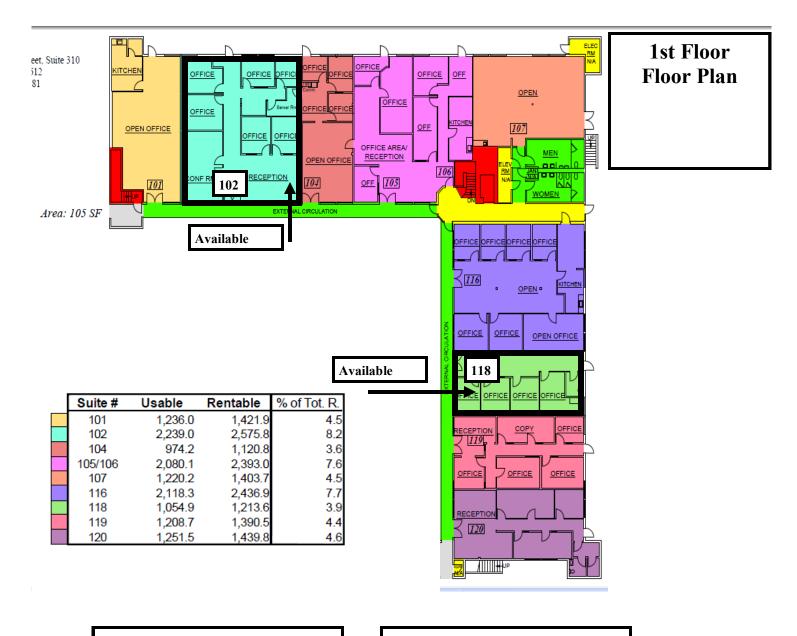

SUITES **FOR LEASE** 

Suite 102 - +/-2,576 SF

Suite 118 - +/- 1,214 SF

Suite 228- +/- 1,492 SF

#### 1st Floor Summary

Total Rentable 15.396 SF Total Useable 13,383 SF Occupant 13,383 SF Load Factor 1.1504 SF

Floor Service & Amenity 1,680 SF Building Service Elevator Etc. 681 SF