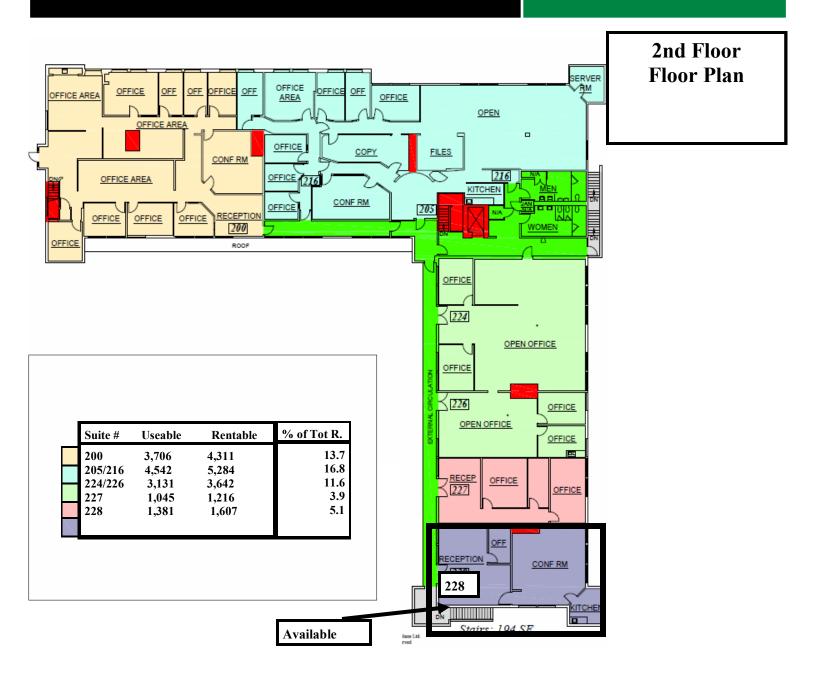

SUITES **FOR LEASE** 

Suite 102 - +/-2,576 SF

Suite 118 - +/- 1,214 SF

Suite 228- +/- 1,492 SF

## **2nd Floor Summary**

Total Rentable 16,061 SF Total Useable 13,808 SF Occupant 13,808 Load Factor 1.1632

Floor Service & Amenity 1,906 SF Building Service Elevator Etc. 681 SF