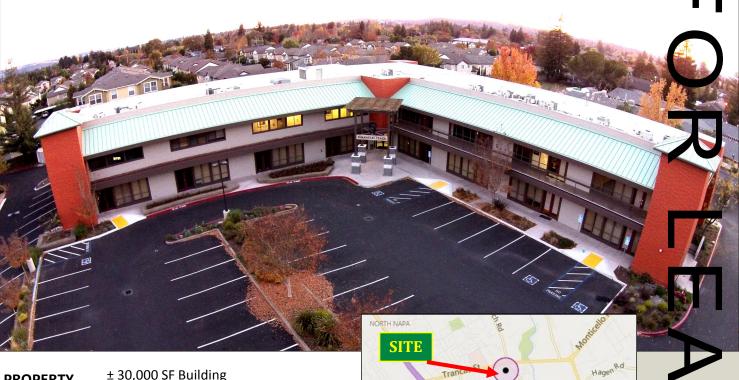

5 Financial Plaza, Napa CA 94559

**PROPERTY** 

#### **PROPERTY HIGHLIGHTS**

- **Newly Renovated**
- Abundant Parking
- Zoned CC (Community Commercial) general office, medical, financial, wine related use.
- High Traffic Location, on the corner of Trancas and Soscol.
- New Monument Signage in 3 Locations
- NNN Estimate \$0.35

5 Financial Plaza, Napa, CA 94558 WESTWOOD

LOCATION

Excellent North Napa location on the corner of Soscol Avenue and Trancas. Adjacent to Silverado Shopping Shopping Center (Nob Hill, etc.) Access to Up valley via Silverado Trail. One block form Queen of the Valley Hospital and highway 29.