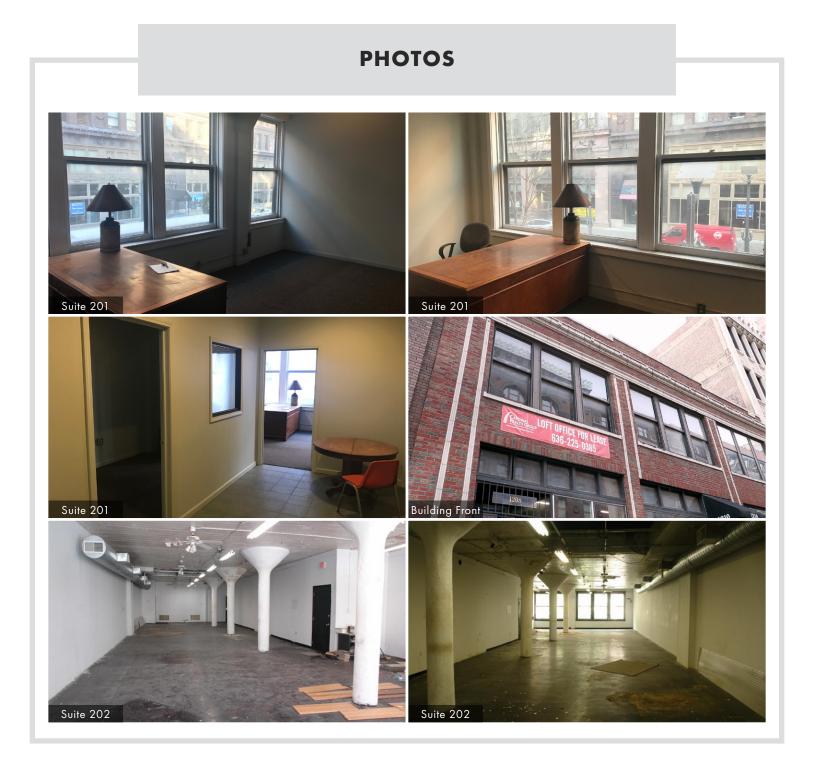

#### 🗖 Suite 201 - 643 SF

- Rent-\$1298 Monthly MG
- Standard Office Finish; 2-private offices, Reception, and storage
- 21-Foot Washington Ave Window Line

#### Suite 202 - 1,820 SF

- Rent-\$14 PSF NNN (\$5.28 PSF)
- 26-Foot Washington Ave Window Line
- Loft Style Open Floor Plan-10'6" Ceilings
- \$10 psf Tenant Improvement Allowance Included
- Can be combined with Suite 204