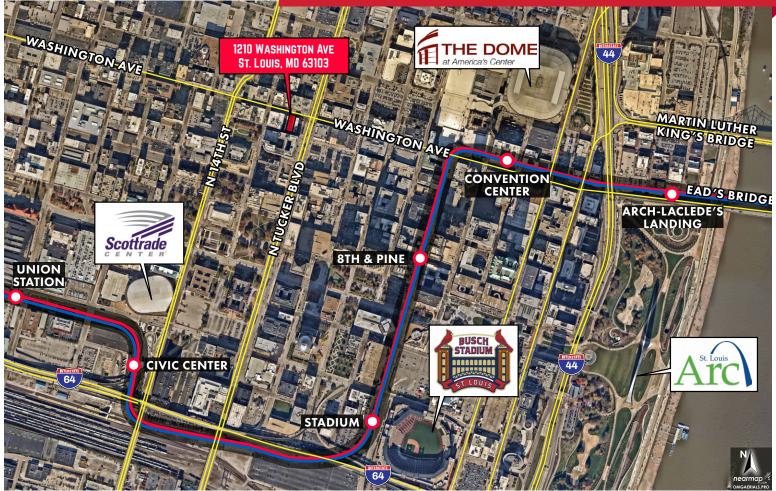

# **ST LOUIS HIGHLIGHTS**

- More than 90,000 people work in Downtown St. Louis-largest employment center in the region
- Home to 11 Fortune 1000
   Companies
- 7 out of 10 regions largest Advertising, Marketing, and PR Firms located in Downtown St. Louis
- 11 out of 15 regions largest Architecture Firms located in Downtown St. Louis.
- 6 out of 10 regions Accounting Firms located in Downtown St. Louis
- 7 out of 10 regions Law Firms located in Downtown St. Louis.

- The fastest Growing Residential neighborhood in the City-18,000+ Residents
- 7.2% Population Growth last year
- Downtown St. Louis is Home to T-Rex Incubator, Arch Grants, Numerous Accelerators, Saint Louis Fashion Incubator, Co-working Spaces, Venture Capital Firms, and over 300 Innovative Companies. Downtown St. Louis has emerged as a national tech hub with a highly skilled workforce.
- Make The Littleton Building at 1210 Washington your new business Address !!