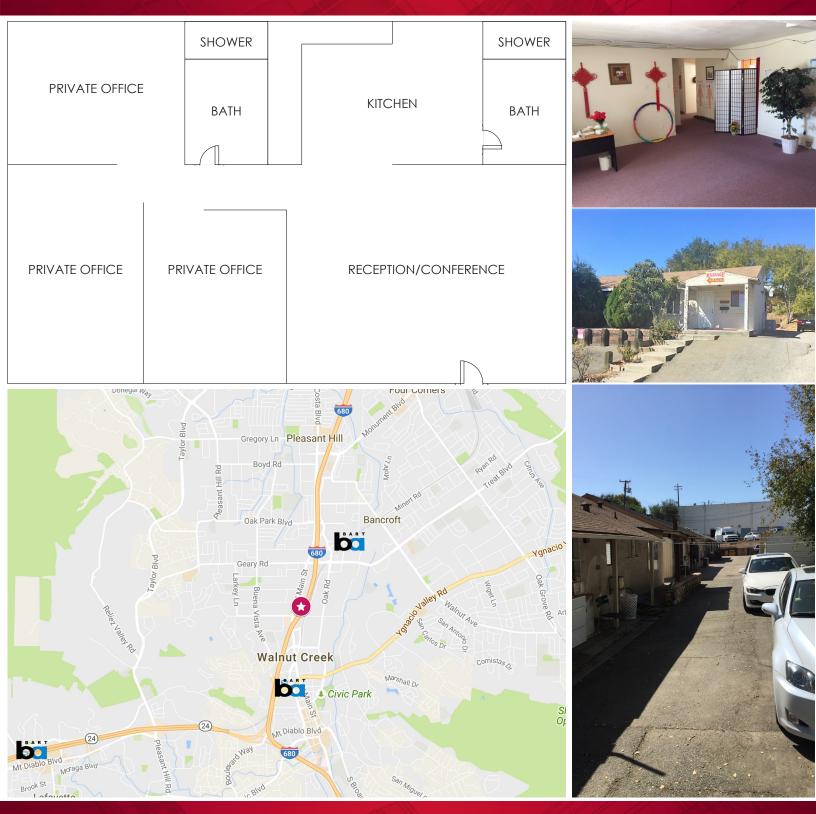

#### FEATURES:

- 1,100± square foot building on a 8,511± square foot lot
- Three (3) private office suites, kitchen, breakroom, two (2) bathrooms, reception/conference room
- Yard/storage area in rear
- Parking: 6:1000
- Close proximity to many restaurants & two (2) BART stations
- Convenient access to I-680 & CA-24
- Freeway visibility off I-680
- Zoning: flexible service-commercial uses, including but not limited to:

Adult day care home facilities, animal hospital, animal

retail sales & grooming, restaurant, microbrewery,

health club, maintenance & repair, personal services

• Sale price: \$699,000.00

The information contained herein is based on estimates and assumptions and is presented for illustration purposes only. No representations, warranties or guarantees of any kind are made.