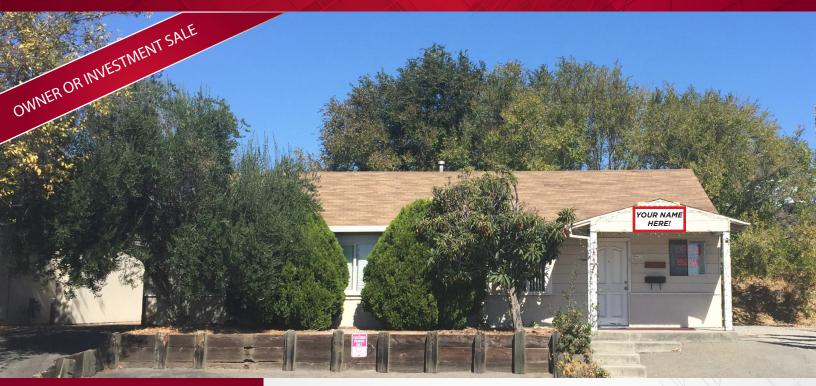

# 1448 SOS DRIVE | WALNUT CREEK, CA 1,100± SF BUILDING AVAILABLE FOR SALE

#### FEATURES:

- 1,100± square foot building on a 8,511± square foot lot
- Three (3) private office suites, kitchen, breakroom, two (2) bathrooms, reception/conference room
- Yard/storage area in rear
- Parking: 6:1000
- Close proximity to many restaurants & two (2) BART stations
- Convenient access to I-680 & CA-24
- Freeway visibility off I-680
- Zoning: flexible service-commercial uses, including but not limited to: