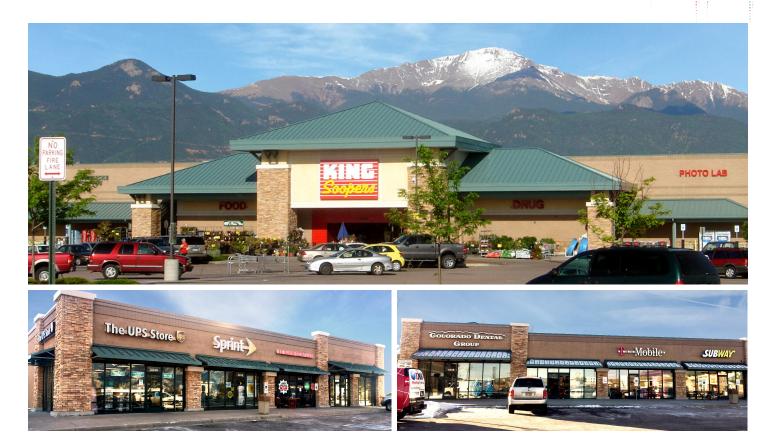

#### **GRANDVIEW MARKETPLACE**

Is located in the city of Colorado Springs, at the highly visible northwest corner of Centennial Boulevard and Fillmore Street. The center, built in 2004, offers a great tenant mix and is anchored by King Soopers. It is located near the new VA hospital with convenient access to I-25 and Garden of the Gods Road.