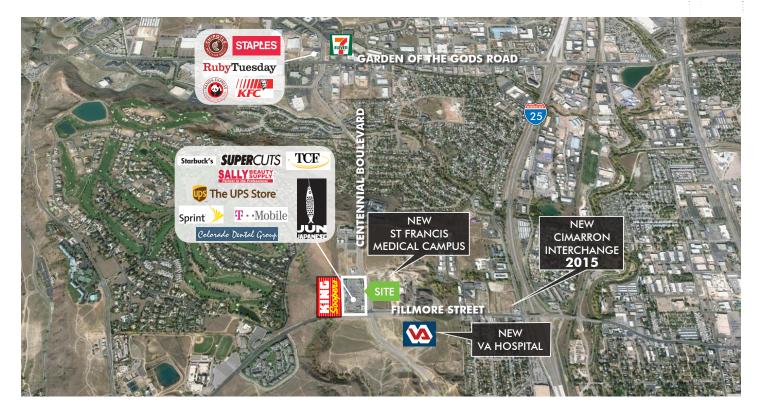

#### **GRANDVIEW MARKETPLACE**

Is located in the city of Colorado Springs, at the highly visible northwest corner of Centennial Boulevard and Fillmore Street. The center, built in 2004, offers a great tenant mix and is anchored by King Soopers. It is located near the new VA hospital with convenient access to I-25 and Garden of the Gods Road.

#### 2018 Traffic Counts

| West Fillmore Street at Centennial Boulevard | 24,717  |
|----------------------------------------------|---------|
| I-25 and West Fillmore Street                | 114,000 |