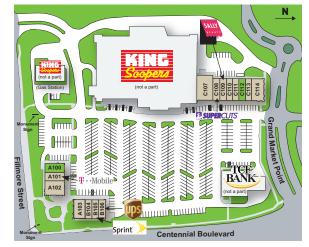

#### **Property Details**

| Suite       | A100                                           | C112                       |
|-------------|------------------------------------------------|----------------------------|
| Size        | 1,504 SF                                       | 1,400 SF                   |
| Lease Rate  | \$26.00/SF                                     | \$23.00/SF                 |
| NNN         | \$7.56/SF                                      | \$7.56/SF                  |
| Description | End Cap Unit and Former<br>Sandwich Shop Space | Former Fitness<br>Training |

## Grandview Marketplace

3230-3274 CENTENNIAL BOULEVARD, COLORADO SPRINGS, CO 80907

**SF** 1,400 1,365

1,365 1,400 **1,400** 

1,400 2,800

| #    | TENANT                  | SF    | #    | TENANT                   |
|------|-------------------------|-------|------|--------------------------|
| A100 | Available               | 1,504 | C108 | Supercuts                |
| A101 | T-Mobile                | 1,401 | C109 | Sally Beauty Supply      |
| A102 | Colorado Dental Group   | 3,039 | C110 | Z-Ultimate Fitness       |
| A103 | Provecho                | 2,108 | C111 | Fusion Nails             |
| B104 | Heart of Jerusalem      | 1,145 | C112 | Available                |
| B105 | Sprint                  | 1,412 | C113 | The Joint - Chiropractic |
| B106 | The UPS Store           | 1,278 | C114 | Jun Japanese Restaurant  |
| C107 | Steins & Vines - Liquor | 4,000 |      |                          |