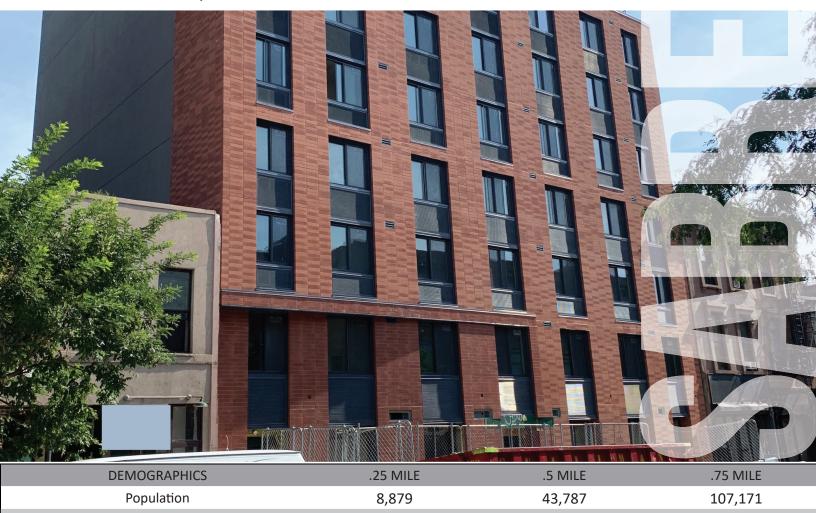

### 1043 fulton street

new construction | for lease

Available Approximately 850 square feet

Asking Rent Upon Request

Median HHI

**Daytime Population** 

Area Retail Sisters, Otway, Bed Stuy Fish Fry, The Good Batch Bakery, Fulton Grand, Greene Hill Food Co-Op,

\$85,335

3,944

Always & Forever Coffee Shoppe, Crispus Attucks Playground, and many more

Comments • heavy foot traffic in very busy Clinton Hill neighborhood

• tremendous visibility on Fulton Street

• in close proximity to the Franklin Avenue S, A and C subway lines with 2,049,246 riders annually

\$81,688

17,573

• located in an up and coming neighborhood with several residential developments

### For More Information:

**George Skaliarinis** | skaliarinis@sabre.life | T 516 874 8070 x1507 **Mark Gallucci** | gallucci@sabre.life | T 516 874 8070 x1508

\$75,718

48,154