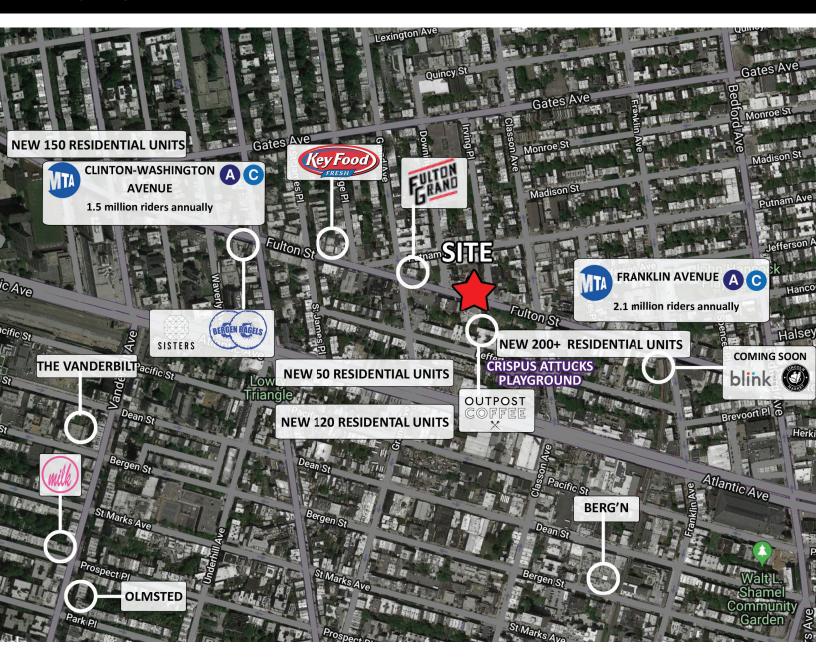

\$85,335

3,944

Always & Forever Coffee Shoppe, Crispus Attucks Playground, and many more

Comments • heavy foot traffic in very busy Clinton Hill neighborhood

• tremendous visibility on Fulton Street

• in close proximity to the Franklin Avenue S, A and C subway lines with 2,049,246 riders annually

\$81,688

17,573

• located in an up and coming neighborhood with several residential developments