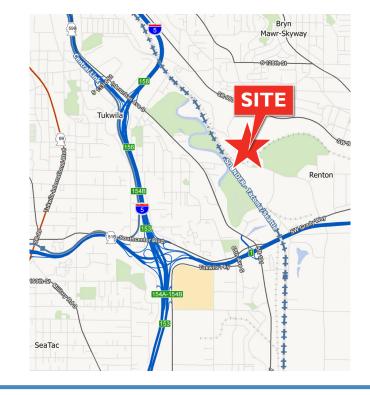

## 555 Monster Road SW, Renton, Washington 98057

| DRIVING DISTANCES    |            |
|----------------------|------------|
| DOWNTOWN SEATTLE     | 10.1 Miles |
| PORT OF SEATTLE      | 9.5 Miles  |
| PORT OF TACOMA       | 24.7 Miles |
| SEATAC INT'L AIRPORT | 6 Miles    |

| DRIVING DISTANCES |           |
|-------------------|-----------|
| INTERSTATE 5      | 2.3 Miles |
| INTERSTATE 405    | I.6 Miles |
| STATE ROUTE 167   | I.6 Miles |