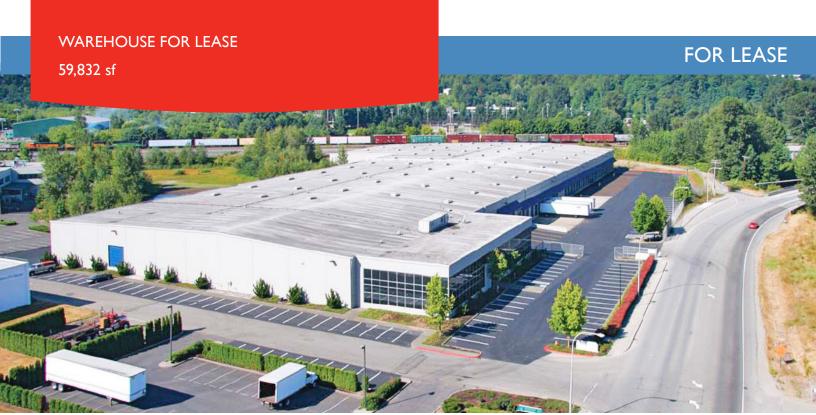

# MONSTER ROAD BUILDING 555 MONSTER RD SW, RENTON, WA

### **PROPERTY FEATURES**

- · Available with 90 days notice
- 59,832 total square feet
- Office BTS
- Excellent image
- Strategic North Kent Valley location
- 28'-30' clear height
- 16 dock high doors (2 mechanical pit levelers)
  I grade level door (16' oversized)
- 50' x 54' column spacing
- · Unopposed truck maneuvering
- · Zoned IM Renton

| BASE RENTAL RATES |            |
|-------------------|------------|
| SHELL             | \$0.42 psf |
| OFFICE SURCHARGE  | \$0.85 psf |