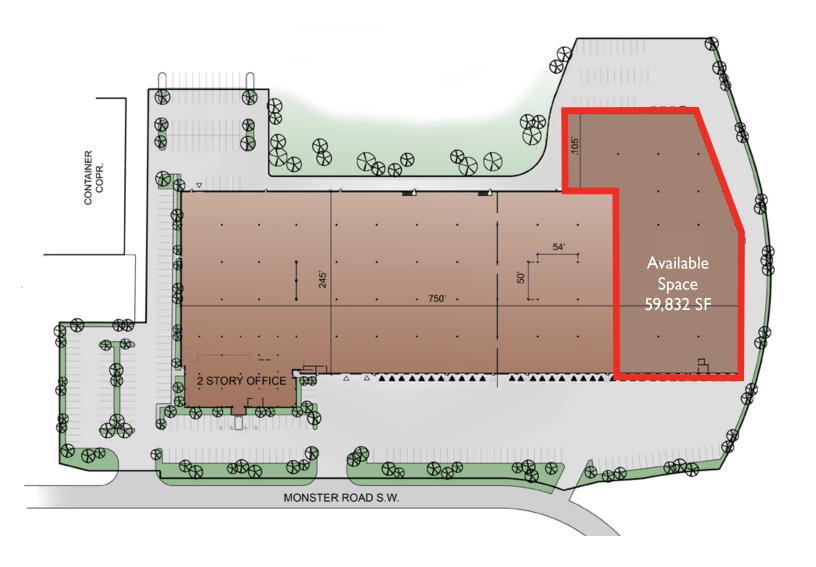

### **PROPERTY FEATURES**

- · Available with 90 days notice
- 59,832 total square feet
- Office BTS
- Excellent image
- Strategic North Kent Valley location
- 28'-30' clear height
- 16 dock high doors (2 mechanical pit levelers)
  I grade level door (16' oversized)
- 50' x 54' column spacing
- · Unopposed truck maneuvering
- · Zoned IM Renton