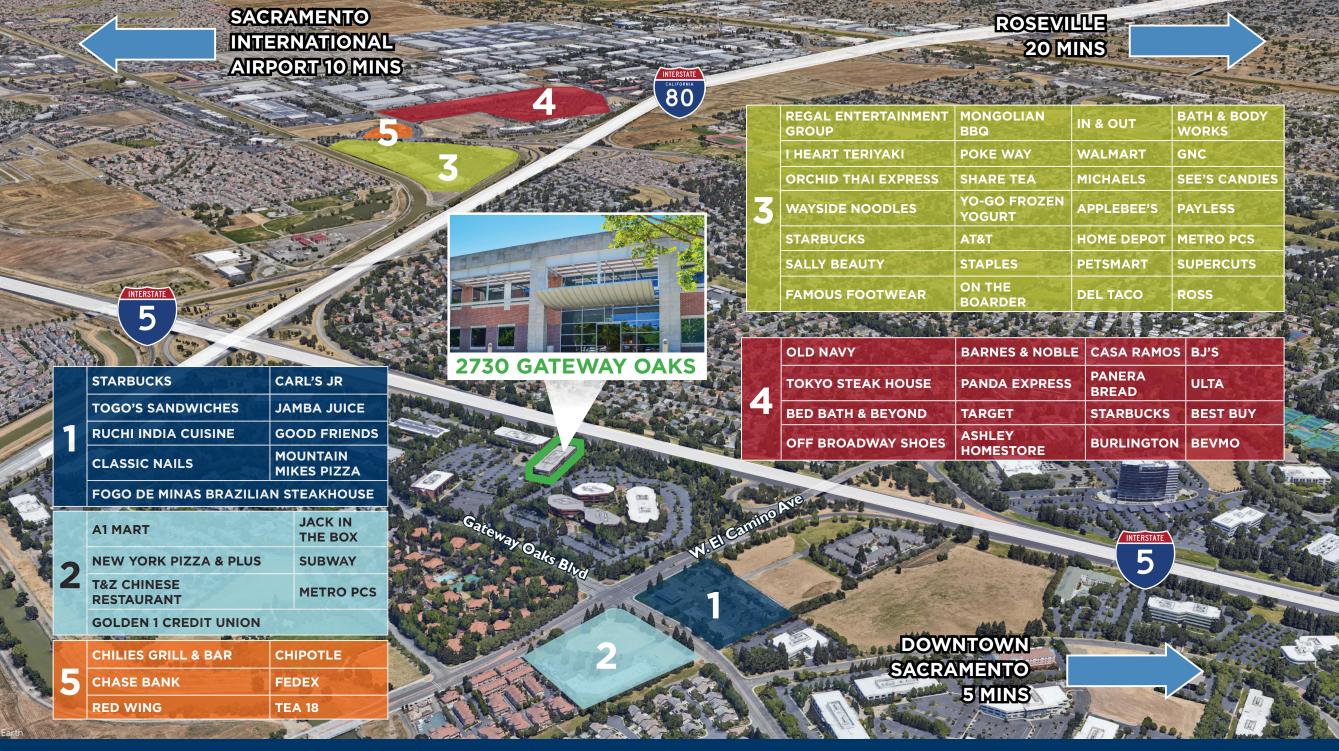

## PROPERTY DETAILS

- Turn-key space ready for immediate occupancy
- Freeway/Monument Signage available
- Professional local management