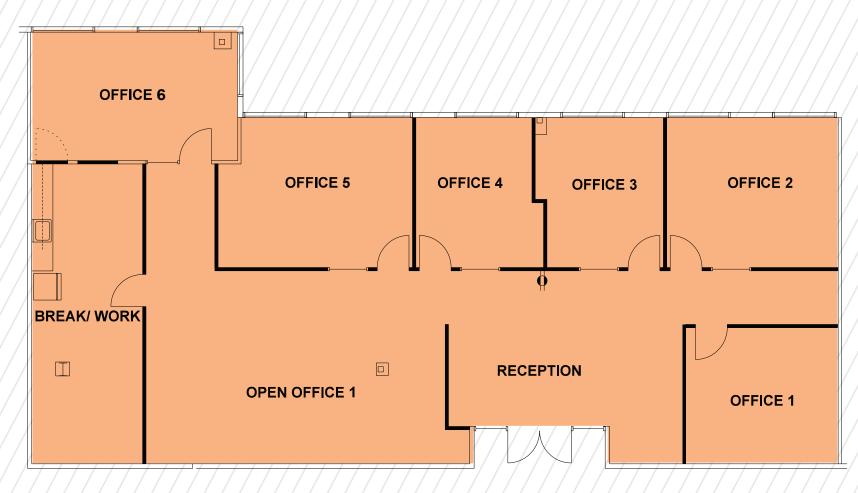

# **CROWN** PLAZA

### SOUTH NATOMAS OFFICE FOR LEASE





# **CROWN** PLAZA

2730 Gateway Oaks Drive, Sacramento, CA

## PROPERTY DETAILS

- Turn-key space ready for immediate occupancy
- Freeway/Monument Signage available
- Professional local management





## FLOOR PLAN SUITE 110 | ±2,975 RSF



2730 Gateway Oaks Drive, Sacramento, CA



#### KRIS KALMBACH

Senior Director +1 916 288 4421 kris.kalmbach@cushwake.com CA LIC #01436668

#### **KEVIN PARTINGTON**

Executive Director +1 916 288 4807 kevin.partington@cushwake.com CA LIC #01199010 400 Capitol Mall, Suite 1800 Sacramento, CA 95828 + 1 916 288 4800 CA LIC #00616335 cushmanwakefield.com



## FLOOR PLAN

### SUITE 200 | ±2,928 RSF

\*SPEC/SUITE



# CROWN PLAZA

2730 Gateway Oaks Drive, Sacramento, CA

### SUITE 210 / ±1,071/RSF



### KRIS KALMBACH

Senior Director +1 916 288 4421 kris.kalmbach@cushwake.com CA LIC #01436668

#### **KEVIN PARTINGTON**

Executive Director +1 916 288 4807 kevin.partington@cushwake.com CA LIC #01199010 400 Capitol Mall, Suite 1800 Sacramento, CA 95828 + 1 916 288 4800 CA LIC #00616335 cushmanwakefield.com





The depiction in the inc