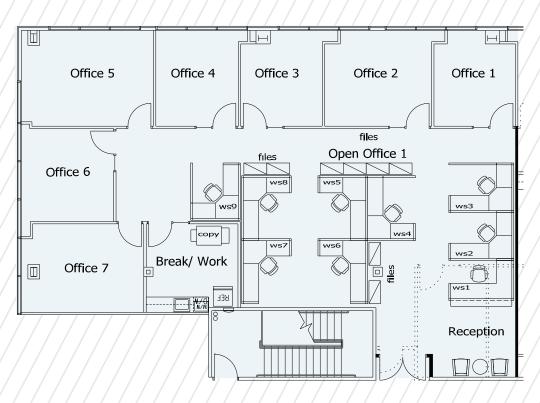

# **CROWN** PLAZA

### SOUTH NATOMAS OFFICE FOR LEASE





# **CROWN** PLAZA

2730 Gateway Oaks Drive, Sacramento, CA

## PROPERTY DETAILS

- Turn-key space ready for immediate occupancy
- Freeway/Monument Signage available
- Professional local management





## FLOOR PLAN SUITE 110 | ±2,975 RSF



2730 Gateway Oaks Drive, Sacramento, CA



#### KRIS KALMBACH

Senior Director +1 916 288 4421 kris.kalmbach@cushwake.com CA LIC #01436668

#### **KEVIN PARTINGTON**

Executive Director +1 916 288 4807 kevin.partington@cushwake.com CA LIC #01199010 400 Capitol Mall, Suite 1800 Sacramento, CA 95828 + 1 916 288 4800 CA LIC #00616335 cushmanwakefield.com



## FLOOR PLAN

### SUITE 200 | ±2,928 RSF

\*SPEC/SUITE



# CROWN PLAZA

2730 Gateway Oaks Drive, Sacramento, CA

### SUITE 210 / ±1,071/RSF



### KRIS KALMBACH

Senior Director +1 916 288 4421 kris.kalmbach@cushwake.com CA LIC #01436668

#### **KEVIN PARTINGTON**

Executive Director +1 916 288 4807 kevin.partington@cushwake.com CA LIC #01199010 400 Capitol Mall, Suite 1800 Sacramento, CA 95828 + 1 916 288 4800 CA LIC #00616335 cushmanwakefield.com





The depiction in the included photograph of any person, entity, sign, logo or property, other than Cushman & Wakefield's (C&W) client and the property offered by C&W, is incidental only, and is not intended to connote any affiliation, connection, association, sponsorship or approval by or between that which is incidentally depicted and C&W or its client. This listing shall not be deemed an offe