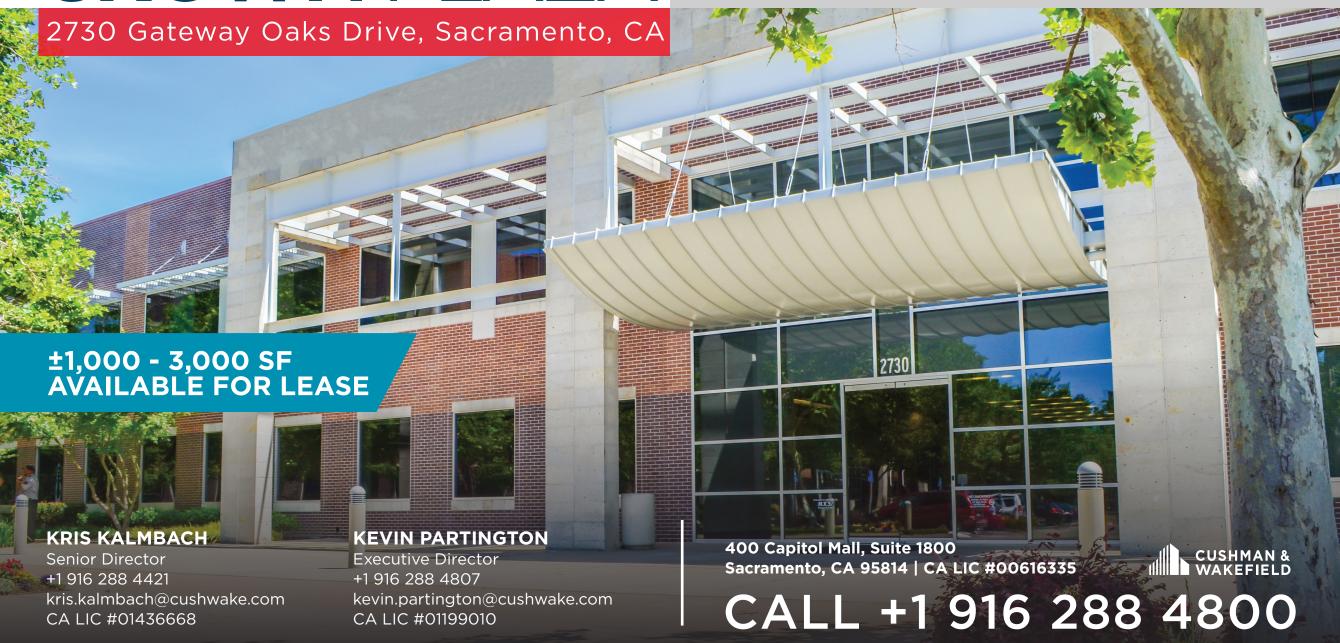

# **CROWN** PLAZA

### SOUTH NATOMAS OFFICE FOR LEASE

# **CROWN** PLAZA

2730 Gateway Oaks Drive, Sacramento, CA

## PROPERTY DETAILS

- Turn-key space ready for immediate occupancy
- Freeway/Monument Signage available
- Professional local management