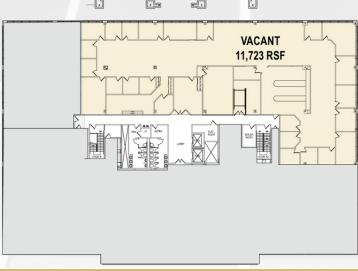

## CenterPointe II 1160 Route 22 East, Bridgewater, NJ

- 1st floor 5,123 RSF
- 2<sup>nd</sup> floor 6,579 RSF
- 3<sup>rd</sup> floor 11,723 RSF

## FLOOR PLANS

CenterPointe II - 1160 Route 22 East

www.centerpointeatbridgewater.com

1<sup>st</sup> Floor 5.123 RSF

2<sup>nd</sup> Floor 6,579 RSF

3<sup>rd</sup> Floor 11.723 RSF

VACANT
COMMONAREA
OCCUPIED
AMENITY