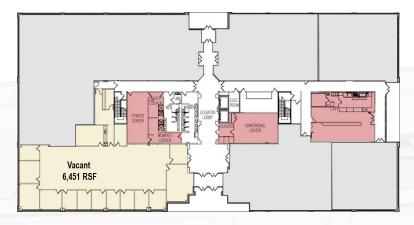

## CenterPointe IV 1140 Route 22 East, Bridgewater, NJ

- 1st floor 6,451 RSF
- 3<sup>rd</sup> floor 11,291 RSF

AT BRIDGEWATER

# FLOOR PLANS

www.centerpointeatbridgewater.com

CenterPointe IV - 1140 Route 22 East

1<sup>st</sup> Floor 6,451 RSF

3<sup>rd</sup> Floor 11,291 RSF

KEY:

VACANT

COMMON AREA
OCCUPIED