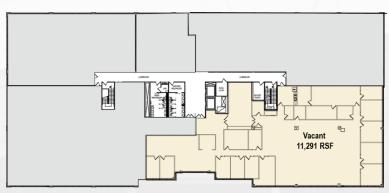

## CenterPointe IV 1140 Route 22 East, Bridgewater, NJ

- 1st floor 6,451 RSF
- 3<sup>rd</sup> floor 11,291 RSF

AT BRIDGEWATER

# FLOOR PLANS

www.centerpointeatbridgewater.com

CenterPointe IV - 1140 Route 22 East

1<sup>st</sup> Floor 6,451 RSF

3<sup>rd</sup> Floor 11,291 RSF

KEY:

VACANT

COMMON AREA
OCCUPIED