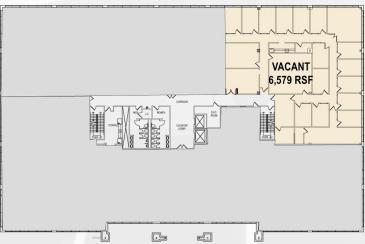

## CenterPointe II 1160 Route 22 East, Bridgewater, NJ

- 1st floor 5,123 RSF
- 2<sup>nd</sup> floor 6,579 RSF
- 3<sup>rd</sup> floor 11,723 RSF

## FLOOR PLANS

CenterPointe II - 1160 Route 22 East

www.centerpointeatbridgewater.com

1<sup>st</sup> Floor 5.123 RSF

2<sup>nd</sup> Floor 6,579 RSF

3<sup>rd</sup> Floor 11.723 RSF

VACANT
COMMONAREA
OCCUPIED
AMENITY