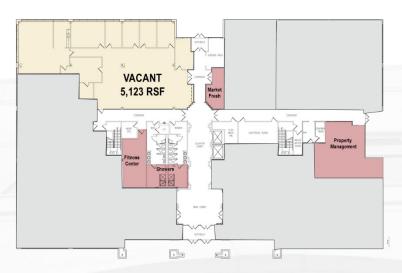

## CenterPointe II 1160 Route 22 East, Bridgewater, NJ

- 1st floor 5,123 RSF
- 2<sup>nd</sup> floor 6,579 RSF
- 3<sup>rd</sup> floor 11,723 RSF

## FLOOR PLANS

CenterPointe II - 1160 Route 22 East

www.centerpointeatbridgewater.com

1<sup>st</sup> Floor 5.123 RSF

2<sup>nd</sup> Floor 6,579 RSF

3<sup>rd</sup> Floor 11.723 RSF

VACANT
COMMONAREA
OCCUPIED
AMENITY