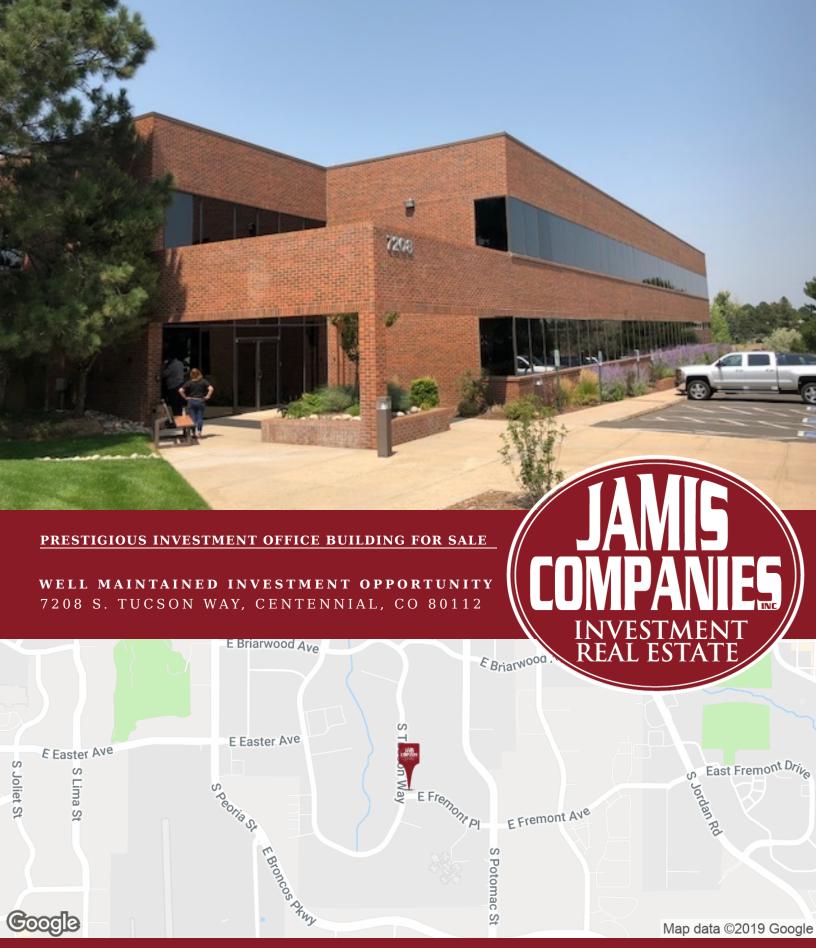

Presented By:

WELL MAINTAINED INVESTMENT OPPORTUNITY 7208 S. TUCSON WAY, CENTENNIAL, CO 80112

#### **PROPERTY OVERVIEW**

PLEASE CONTACT BROKER FOR OFFERING MEMORANDUM.

High quality investment office building located in Southeast Suburban Market. This high profile building has tremendous street appeal constructed on a heavily landscaped prime corner lot. This building has been maintained extremely well and shows very well with wide hallways and recessed entries into each suite. The individual suites have ideal bay depths for functional space plans for small and medium size tenants. This property has always had steady occupancy with good efficiency ratios and has produced historically good returns.