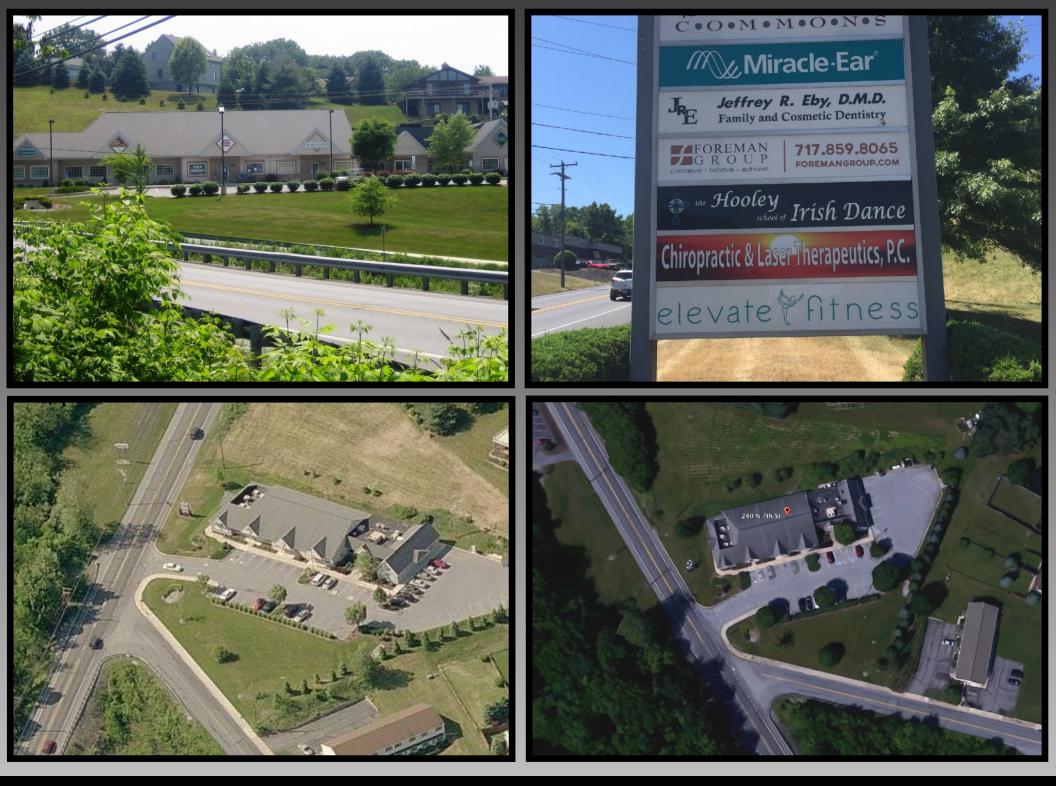

## SKYVIEW COMMONS SPACE FOR LEASE, EPHRATA TOWNSHIP, PA

## **PROPERTY SPECIFICATIONS**

- 1,200 or 2,400 square foot suites available for lease
- Exposure to more than 20,000 vehicles daily
- Signage directly on Route 272 (Reading Road)
- Private bath, private entrances front and rear
- Large parking lot with approximately 40 spaces
- 10,000 square foot center with 6 suites
- Growing area north of the City of Lancaster
- Fully fit-out floorplan in 1,200 square foot suite
- Wide-open floorplan with offices in rear of 2,400 suite
- General commercial zoning allows for a variety of uses
- Flexible rates & terms, hands-on management by owners
- Public water and sewer
- Ephrata Township location, Lancaster County, PA
- Quality neighboring tenants