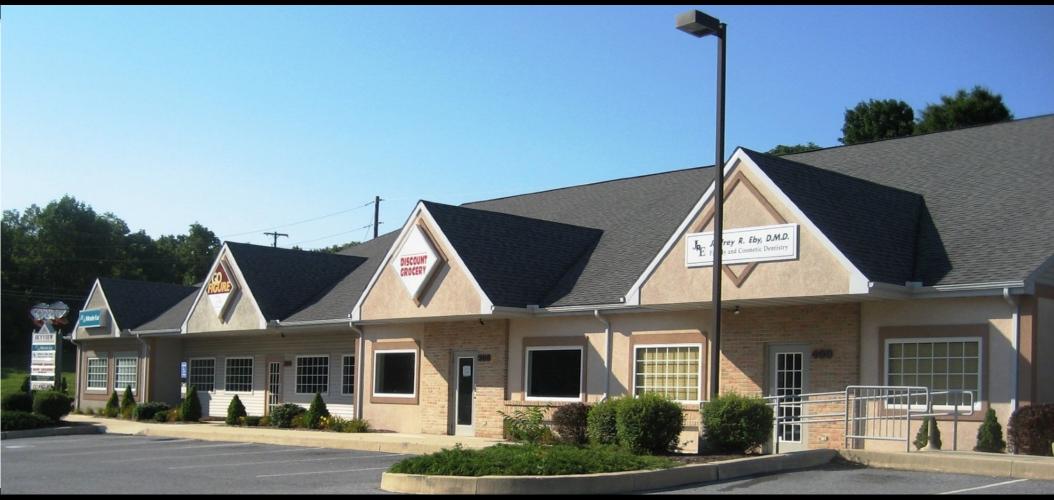

## SKYVIEW COMMONS SPACE FOR LEASE, EPHRATA TOWNSHIP, PA

## **PROPERTY SPECIFICATIONS**

- 1,200 or 2,400 square foot suites available for lease
- Exposure to more than 20,000 vehicles daily
- Signage directly on Route 272 (Reading Road)
- Private bath, private entrances front and rear
- Large parking lot with approximately 40 spaces
- 10,000 square foot center with 6 suites
- Growing area north of the City of Lancaster
- Fully fit-out floorplan in 1,200 square foot suite
- Wide-open floorplan with offices in rear of 2,400 suite
- General commercial zoning allows for a variety of uses
- Flexible rates & terms, hands-on management by owners
- Public water and sewer
- Ephrata Township location, Lancaster County, PA
- Quality neighboring tenants