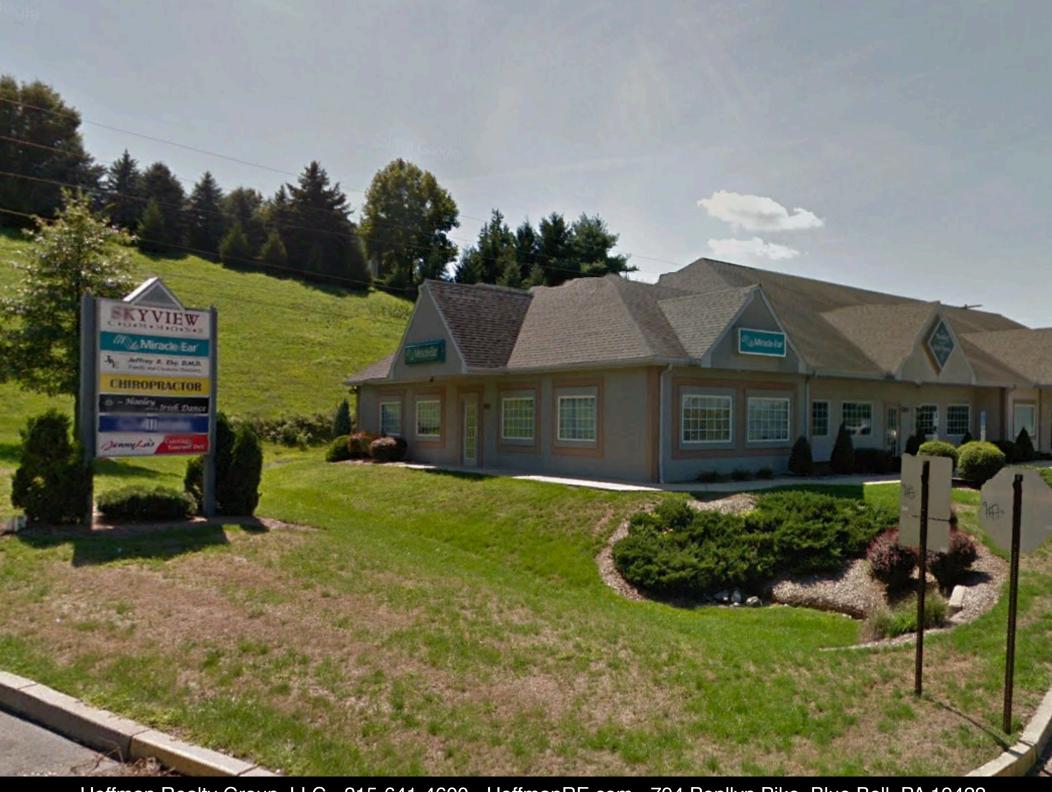

## SKYVIEW COMMONS SPACE FOR LEASE, EPHRATA TOWNSHIP, PA

## **PROPERTY SPECIFICATIONS**

- 1,200 or 2,400 square foot suites available for lease
- Exposure to more than 20,000 vehicles daily
- Signage directly on Route 272 (Reading Road)
- Private bath, private entrances front and rear
- Large parking lot with approximately 40 spaces
- 10,000 square foot center with 6 suites
- Growing area north of the City of Lancaster
- Fully fit-out floorplan in 1,200 square foot suite
- Wide-open floorplan with offices in rear of 2,400 suite
- General commercial zoning allows for a variety of uses
- Flexible rates & terms, hands-on management by owners
- Public water and sewer
- Ephrata Township location, Lancaster County, PA
- Quality neighboring tenants