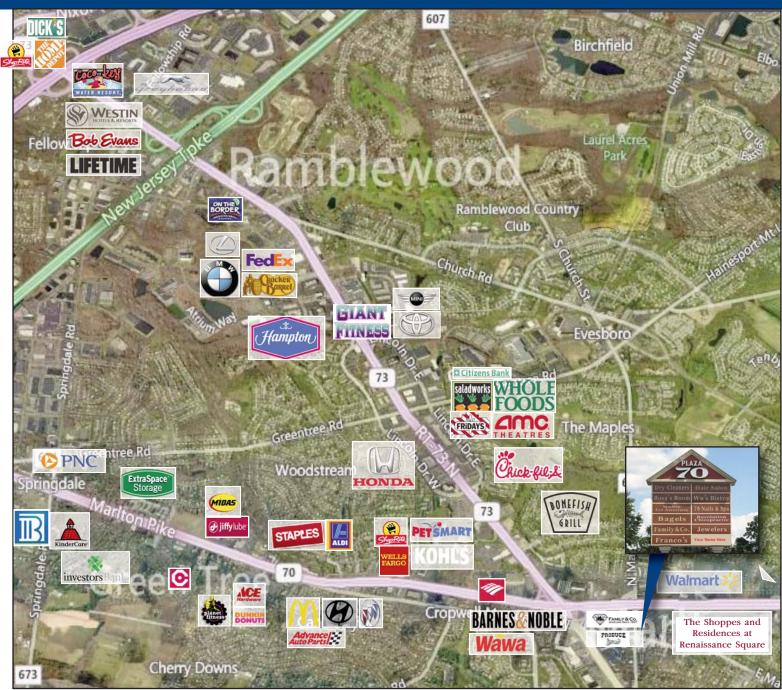

### **EXCLUSIVE LISTING**

| DEMOGRAPHICS      |          |           |            |
|-------------------|----------|-----------|------------|
| Category          | 1 Mile   | 3 Mile    | 5 Mile     |
| Total Population  | 10,313   | 69,020    | 155,870    |
| Average HH Income | \$93,888 | \$118,376 | \$120,639  |
| Annual Spending   | \$29,092 | \$210,507 | \$478,068  |
| Traffic Count:    |          |           | 32,021 ADV |