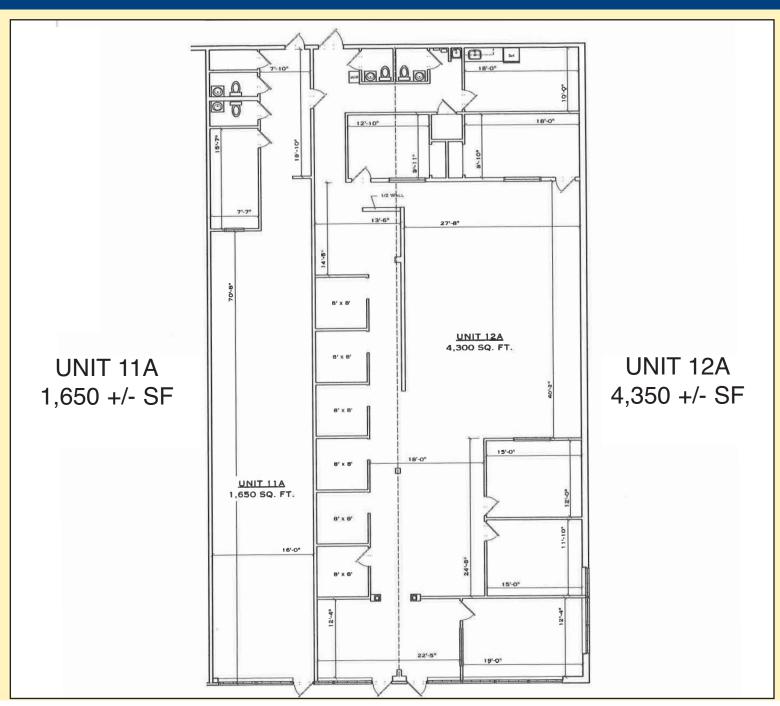

Property Description: Retail Condo(s) in a

59,000 SF Shopping Center

**Building Size:** 4,350 +/- SF (12A)

> 1,650 +/- SF (11A) 6,000 +/- SF Total

Condo Fees: \$2.29 / SF

Taxes: \$2.25 / SF

Sale Price: Call for information