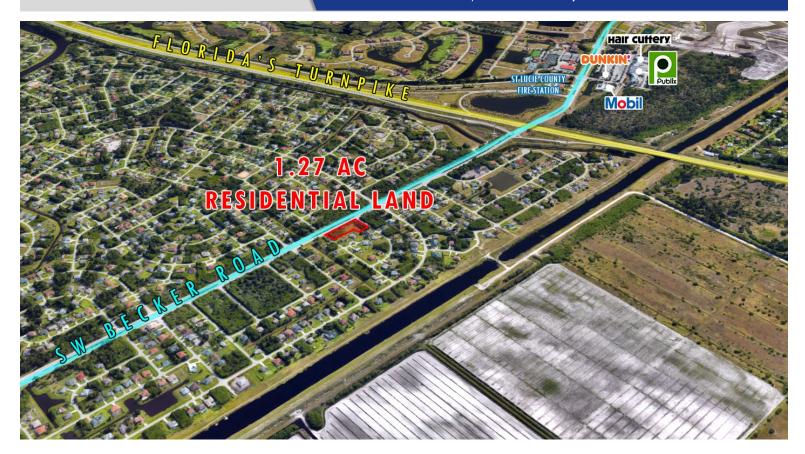

## 1.27 AC Residential Land

174 SW Becker Rd / 4601 SW Paley Rd, Port St. Lucie FL 34953

**PRICE** \$249,000

**ACREAGE** 0.98 AC (Becker) / 0.29 AC (Paley)

**FRONTAGE** 360' to Becker Road

TRAFFIC COUNT 12,700 ADT

**ZONING** RS-2

LAND USE Residential

**UTILITIES** Municipal Sewer / Public Water

- BUILD YOUR DREAM HOME in one of Port St. Lucie's sought after area. Site consists of two side-by-side parcels totaling 1.27 acres.
- Located just less than a half mile away from Florida's Turnpike interchange, and just minutes from the I-95 ramp which allows for quick access to Tradition's shopping district.
- Nearby shopping center includes a Publix, Dunkin', and other shopping and dining spots.