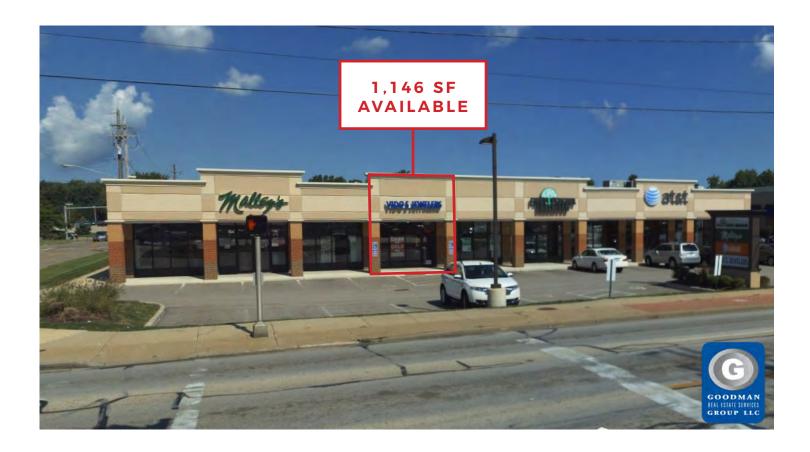

#### HIGHLIGHTS

- AVAILABLE: 1,146 square feet
- Premier small shop space located on Lorain Road across from Great Northern Mall, anchored by Dillard's, Macy's, JCPenney, Sears, and Dick's Sporting Goods, in the heart of the super regional North Olmsted trade area
- Excellent visibility and signalized access at the entrance to Great Northern Plaza

- Monument signage on Lorain Road
- Area retailers include The Home Depot, Bed Bath & Beyond, Joann, Giant Eagle, T.J.Maxx, HomeGoods, Walmart Supercenter, Ulta Beauty, Chipotle, Panera, Dollar Tree, Pier 1 Imports, Office Max, and many more
- · Join: Malley's, First Federal Lakewood, and AT&T