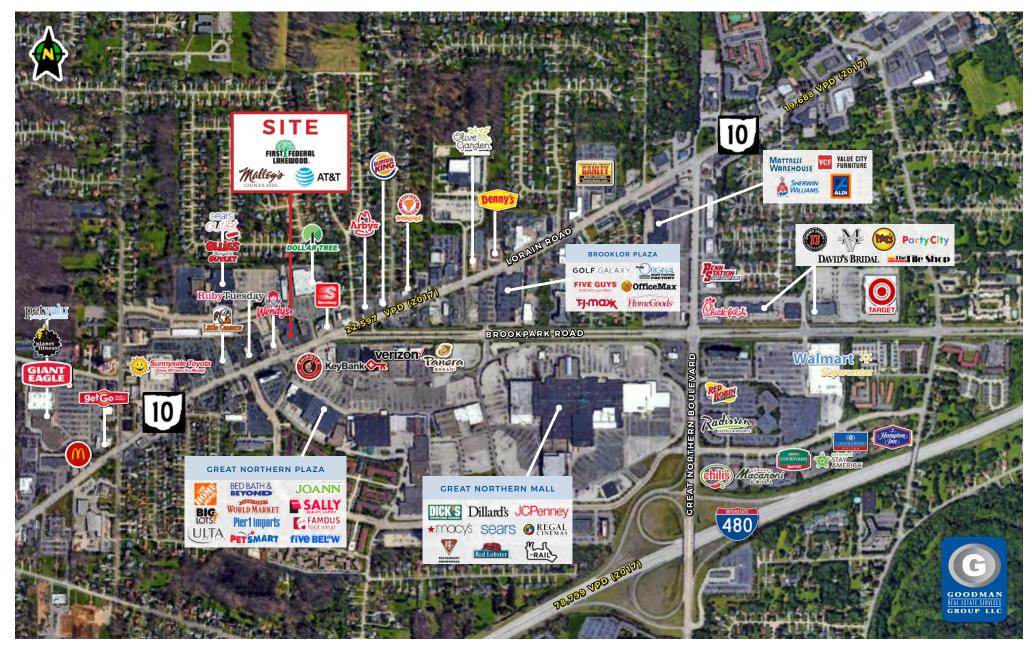

#### HIGHLIGHTS

- AVAILABLE: 1,146 square feet
- Premier small shop space located on Lorain Road across from Great Northern Mall, anchored by Dillard's, Macy's, JCPenney, Sears, and Dick's Sporting Goods, in the heart of the super regional North Olmsted trade area
- Excellent visibility and signalized access at the entrance to Great Northern Plaza

- Monument signage on Lorain Road
- Area retailers include The Home Depot, Bed Bath & Beyond, Joann, Giant Eagle, T.J.Maxx, HomeGoods, Walmart Supercenter, Ulta Beauty, Chipotle, Panera, Dollar Tree, Pier 1 Imports, Office Max, and many more
- · Join: Malley's, First Federal Lakewood, and AT&T