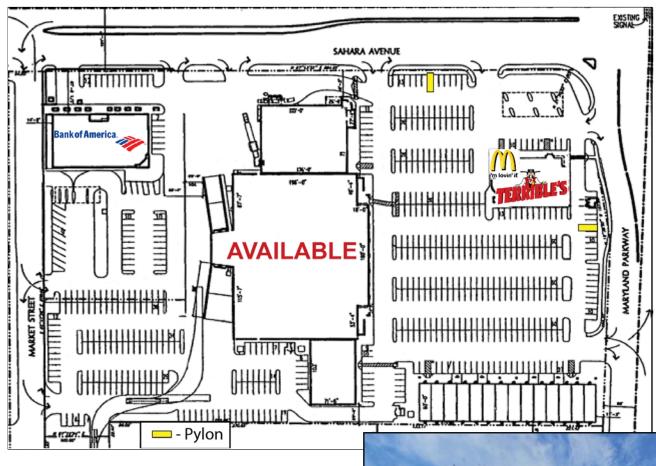

#### Highlights:

- +/- 55,000 sf
- Signalized intersection
- +/- 76,500 cpd through intersection
- Densely populated mature trade area
- Highly visible location with excellent pylon signage