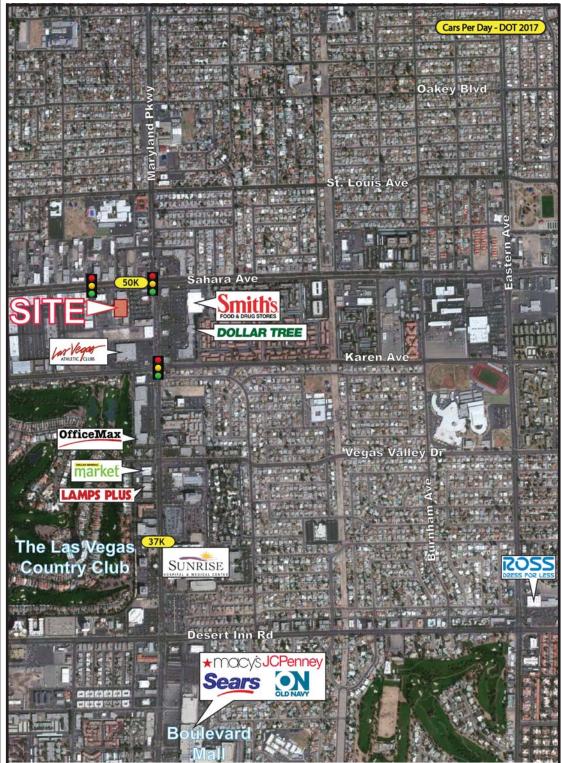

### SWC Sahara & Maryland Las Vegas, NV

#### Highlights:

- +/- 55,000 sf
- Signalized intersection
- +/- 76,500 cpd through intersection
- Densely populated mature trade area
- Highly visible location with excellent pylon signage