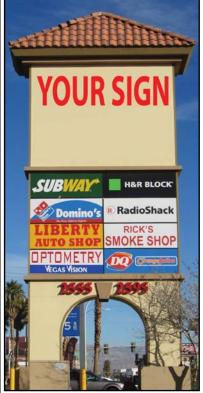

#### Highlights:

- +/- 55,000 sf
- Signalized intersection
- +/- 76,500 cpd through intersection
- Densely populated mature trade area
- Highly visible location with excellent pylon signage