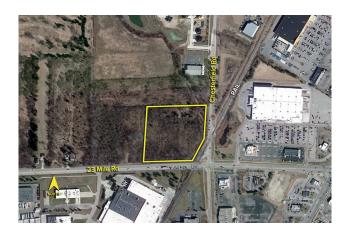

## **LAND** For Sale

**Location:** 51231 Chesterfield Road

Side of Street: West

City: Chesterfield Twp., MI
Cross Streets: NWC of 23 Mile Road

County: Macomb

Acreage: 8.84 Improvements: N/A

**Zoning:** M2 **Dimensions:** 660.00 x 603.00

## **Comments:**

The area has strong retail gravity, high traffic, and good residential density. Excellent opportunity for small, mid-size and big box retailers, Company Headquarters, church and many other uses. Possible multi-family development. Close access to I-94. Excellent Visibility.