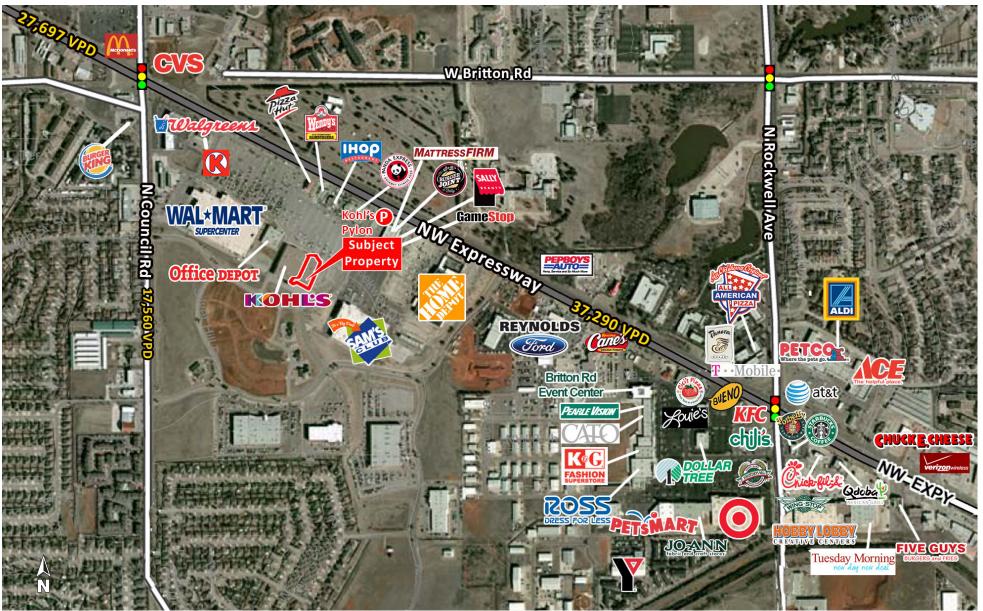

Oklahoma City, OK 73132 | 9001 NW Passage | NW Expressway between Council Rd & Rockwell Ave | #488 | NW Oklahoma City

- 24,600 +/- sf space available adjacent to Kohl's.
- Located on NW Expressway, between N Council Rd & N Rockwell Ave located in Silver Springs Pointe Shopping Center with Walmart Supercenter, Office Depot and Sam's Club.

Oklahoma City, OK 73132 | 9001 NW Passage | NW Expressway between Council Rd & Rockwell Ave | #488 | NW Oklahoma City

FOR MORE INFORMATION, CONTACT EXCLUSIVE ASSOCIATE: KARLEEN KRYWUCKI . kkrywucki@priceedwards.com . 405.239.1243