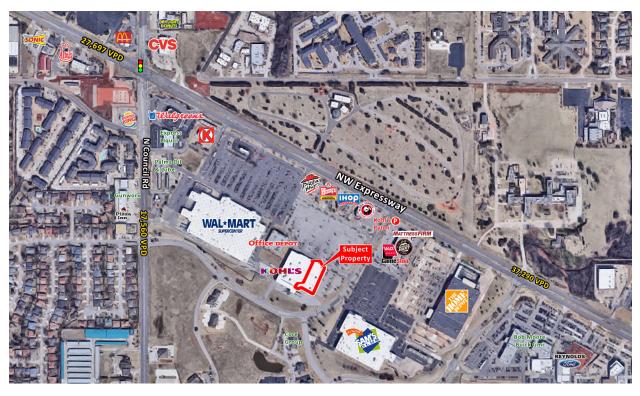

Oklahoma City, OK 73132 | 9001 NW Passage | NW Expressway between Council Rd & Rockwell Ave | #488 | NW Oklahoma City

- 24,600 +/- sf space available adjacent to Kohl's.
- Located on NW Expressway, between N Council Rd & N Rockwell Ave located in Silver Springs Pointe Shopping Center with Walmart Supercenter, Office Depot and Sam's Club.

Oklahoma City, OK 73132 | 9001 NW Passage | NW Expressway between Council Rd & Rockwell Ave | #488 | NW Oklahoma City

FOR MORE INFORMATION, CONTACT EXCLUSIVE ASSOCIATE: KARLEEN KRYWUCKI . kkrywucki@priceedwards.com . 405.239.1243