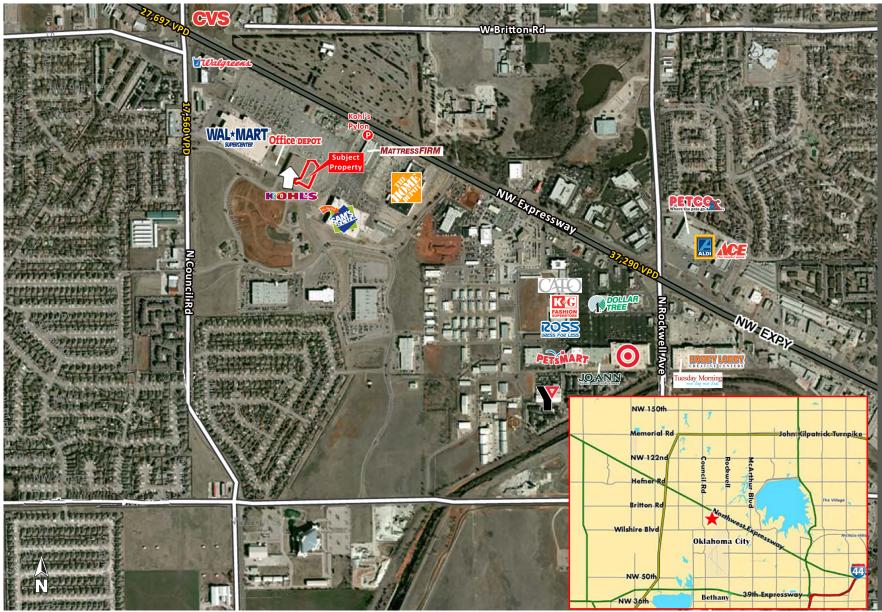

Oklahoma City, OK 73132 | 9001 NW Passage | NW Expressway between Council Rd & Rockwell Ave | #488 | NW Oklahoma City

- 24,600 +/- sf space available adjacent to Kohl's.
- Located on NW Expressway, between N Council Rd & N Rockwell Ave located in Silver Springs Pointe Shopping Center with Walmart Supercenter, Office Depot and Sam's Club.

Oklahoma City, OK 73132 | 9001 NW Passage | NW Expressway between Council Rd & Rockwell Ave | #488 | NW Oklahoma City

FOR MORE INFORMATION, CONTACT EXCLUSIVE ASSOCIATE: KARLEEN KRYWUCKI . kkrywucki@priceedwards.com . 405.239.1243