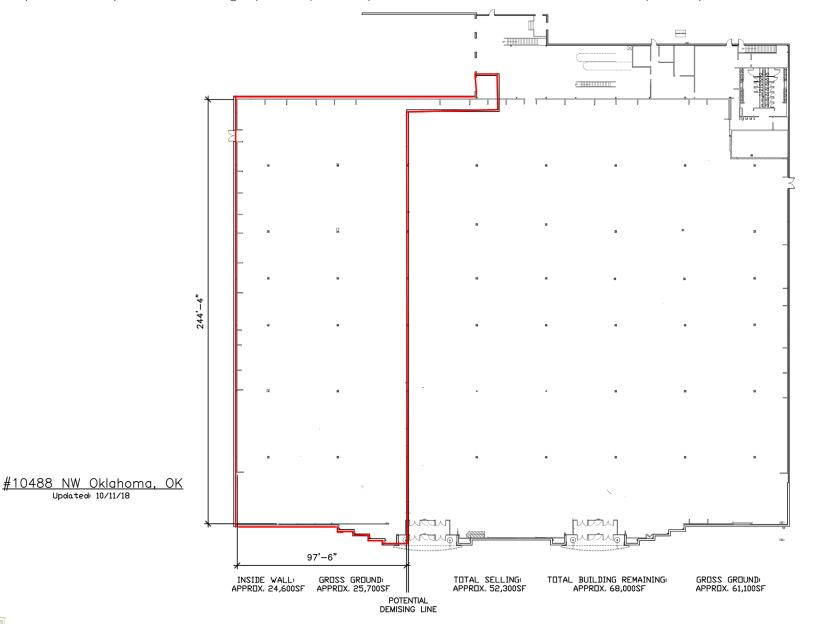

Oklahoma City, OK 73132 | 9001 NW Passage | NW Expressway between Council Rd & Rockwell Ave | #488 | NW Oklahoma City

- 24,600 +/- sf space available adjacent to Kohl's.
- Located on NW Expressway, between N Council Rd & N Rockwell Ave located in Silver Springs Pointe Shopping Center with Walmart Supercenter, Office Depot and Sam's Club.

24,600 SF

FRONTAGE:

**APPROXIMATELY 97'6"** 

**ZONING:** 

COMMERCIAL

RATES:

**CALL FOR DETAILS** 

KARLEEN KRYWUCKI . kkrywucki@priceedwards.com . 405.239.1243