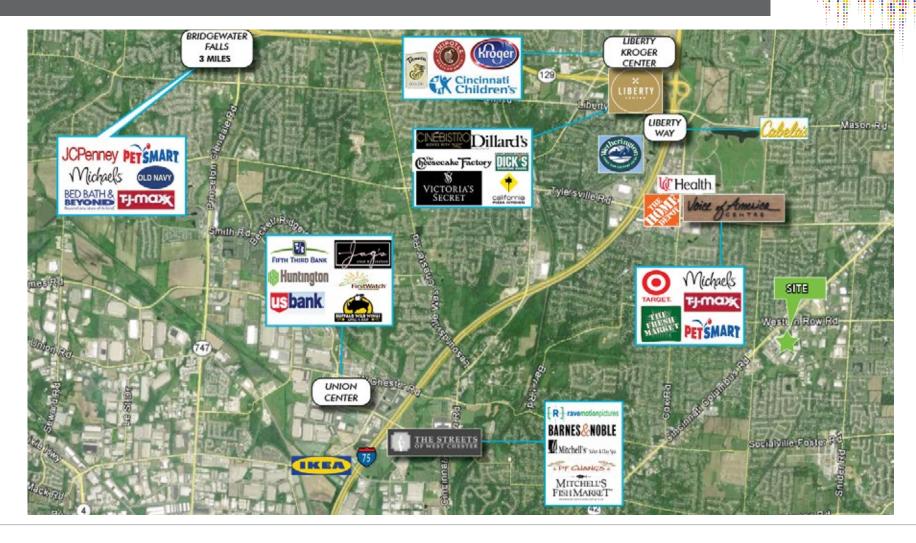

### **LAND FOR SALE**

# 1104 -1110 READING ROAD

### PROPERTY INFO

- + Sale Price: \$175,000 per acre
- + ± 4.015 Acres
- + Good visibility
- + Great demographics
- + Growing area
- + Prime development site
- + All utilities at site

| DEMOGRAPHICS                    | 1 MILE   | 3 MILE    | 5 MILE    |
|---------------------------------|----------|-----------|-----------|
| 2017 Estimated Population       | 3,148    | 22,632    | 55,107    |
| 2017 Estimated Household Income | \$89,097 | \$113,188 | \$113,567 |