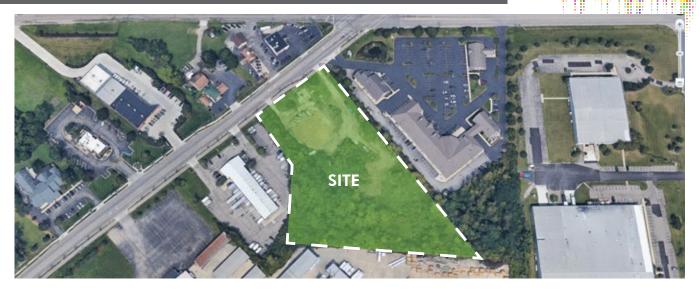

### **LAND FOR SALE**

# 1104 -1110 READING ROAD

### PROPERTY INFO

- + Sale Price: \$175,000 per acre
- + ± 4.015 Acres
- + Good visibility
- + Great demographics
- + Growing area
- + Prime development site
- + All utilities at site

| DEMOGRAPHICS                    | 1 MILE   | 3 MILE    | 5 MILE    |
|---------------------------------|----------|-----------|-----------|
| 2017 Estimated Population       | 3,148    | 22,632    | 55,107    |
| 2017 Estimated Household Income | \$89,097 | \$113,188 | \$113,567 |