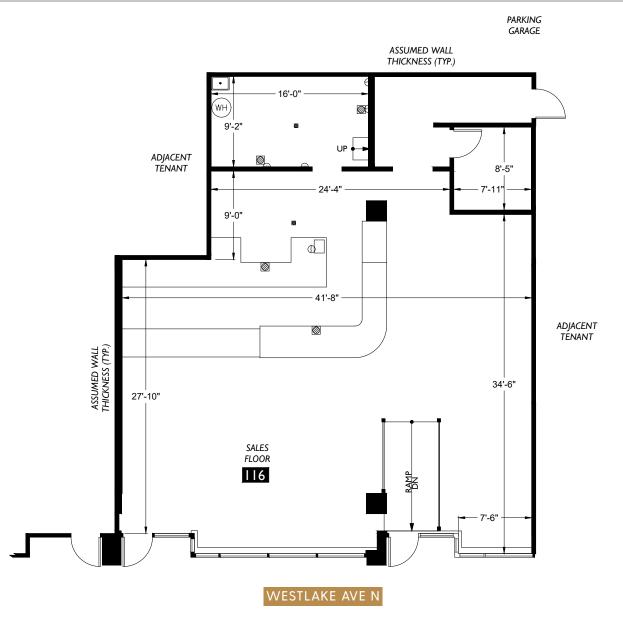

# 116 Westlake Avenue N Retail

| AVAILABLE | RSF   | BASE RENT | NNN     | COMMENTS                                                                  |
|-----------|-------|-----------|---------|---------------------------------------------------------------------------|
| 116       | 2,106 | \$55.00   | \$13.00 | Lease Pending<br>No type 1 venting<br>20 retail stalls in building garage |