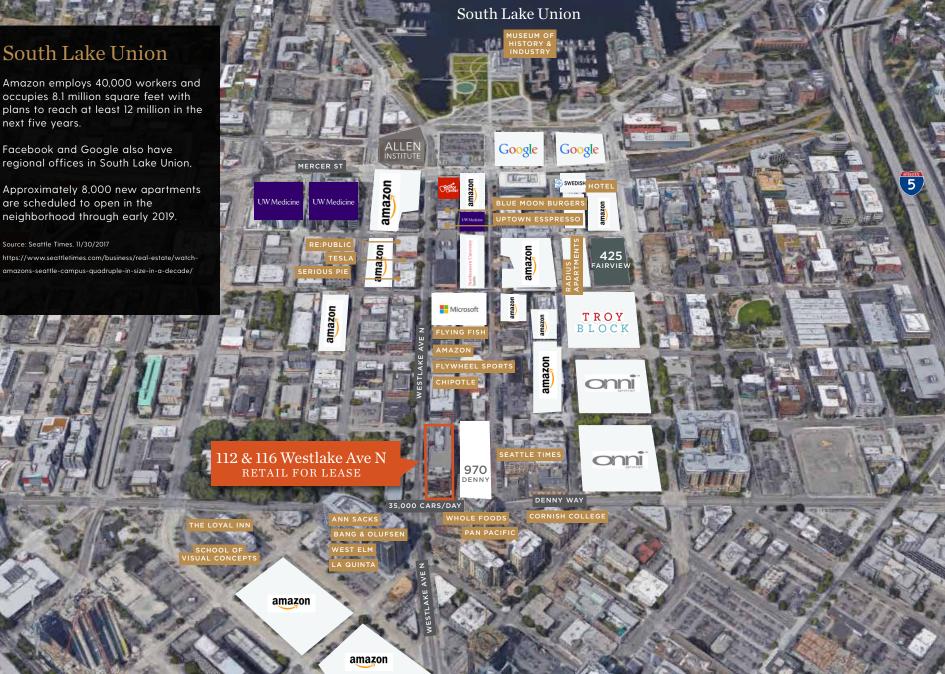

### South Lake Union

Amazon employs 40,000 workers and occupies 8.1 million square feet with plans to reach at least 12 million in the next five years.

Facebook and Google also have regional offices in South Lake Union,

Approximately 8,000 new apartments are scheduled to open in the neighborhood through early 2019.

Source: Seattle Times, 11/30/2017

amazons-seattle-campus-quadruple-in-size-in-a-decade/