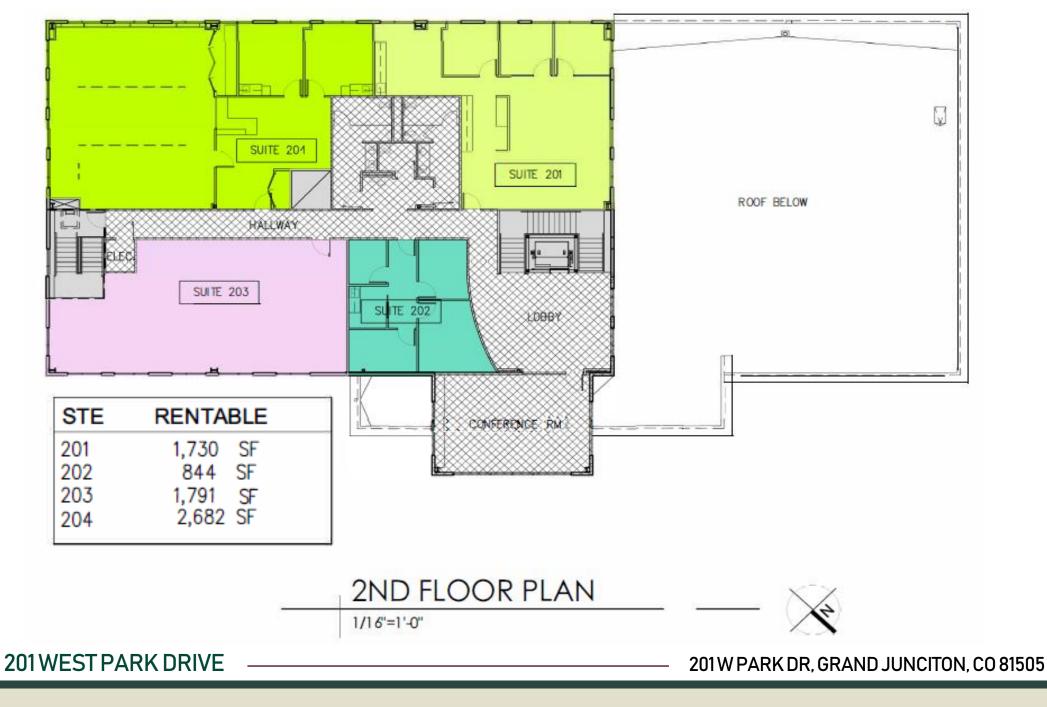

#### FLOOR PLAN – FLOOR 2

#### OFFERING DESCRIPTIONS

| Suite          | Size     | \$/SF   |
|----------------|----------|---------|
| Surgery Center | 6,007 SF | \$27.00 |
| Suite 100      | 5,144 SF | \$23.00 |
| Suite 204      | 2,682 SF | \$22.00 |
| Suite 203      | 1,791 SF | \$22.00 |
| Suite 201      | 1,730 SF | \$22.00 |
| Suite 202      | 844 SF   | \$22,00 |