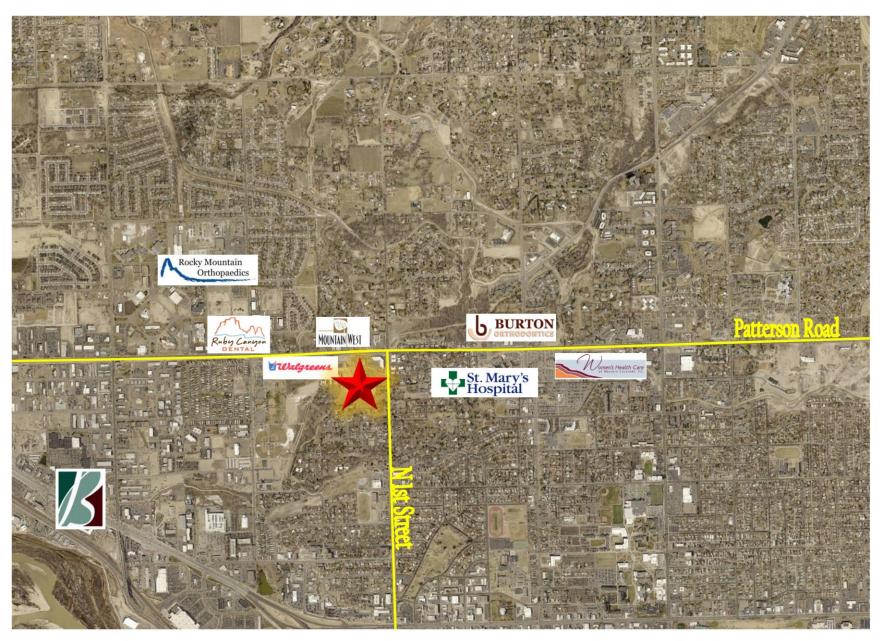

#### **PROPERTY AERIAL**

201 WEST PARK DRIVE

SITE PLAN

- 2.2 Acres with great views of the Monument and Bookcliff mountain ranges
- Plentiful parking with over 65 parking spaces
- Great surrounding business community with a mix of tenant uses