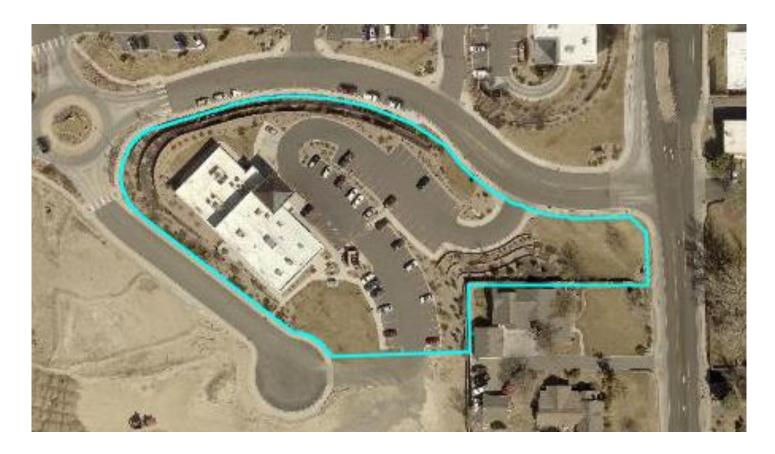

ERING DESCRIPTIONS



| Suite          | Size     | \$/SF   |
|----------------|----------|---------|
| Surgery Center | 6,007 SF | \$27.00 |
| Suite 100      | 5,144 SF | \$23.00 |
| Suite 204      | 2,682 SF | \$22.00 |
| Suite 203      | 1,791 SF | \$22.00 |
| Suite 201      | 1,730 SF | \$22.00 |
| Suite 202      | 844 SF   | \$22,00 |



- 1. All available units may be combined to obtain desired SF
- 2. Prices may vary depending on size, buildout, etc.

201 WEST PARK DRIVE

#### SITE PLAN – FLOOR 1





201 WEST PARK DRIVE

#### FLOOR PLAN – FLOOR 2





#### **OFFERING PHOTOS**



Surgery Center

Suite 100









Suite 203



Suite 204

1

Suite 201



#### 201 W PARK DR, GRAND JUNCITON, CO 81505

201 WEST PARK DRIVE

#### **PROPERTY AERIAL**





201 WEST PARK DRIVE

SITE PLAN





- 2.2 Acres with great views of the Monument and Bookcliff mountain ranges
- Plentiful parking with over 65 parking spaces
- Great surrounding business community with a mix of tenant uses

8

201 WEST PARK DRIVE

#### DEMOGRAPHICS





| 2,745        |
|--------------|
| а, сто       |
| 37.8         |
| 35.9         |
| 39.4         |
| ILES         |
| 5,110        |
|              |
| 2.4          |
| 2.4<br>2,183 |
|              |

\* Demographic data derived from 2010 US Census

201 WEST PARK DRIVE

#### **REAL ESTATE BROKER**



### **KYLE SERRANO**

#### **COMMERCIAL BROKER**

OFFICE: (970) 263-2952 CELL: (970) 778-0796 EMAIL: KYLE@BRAYANDCO.COM

### NANCY WATKINS COMMERCIAL BROKER

OFFICE: (970) 263-2949 CELL: (970) 589-9836 EMAIL: NMCCUNE@BRAYANDCO.COM

201 W PARK DR, GRAND JUN