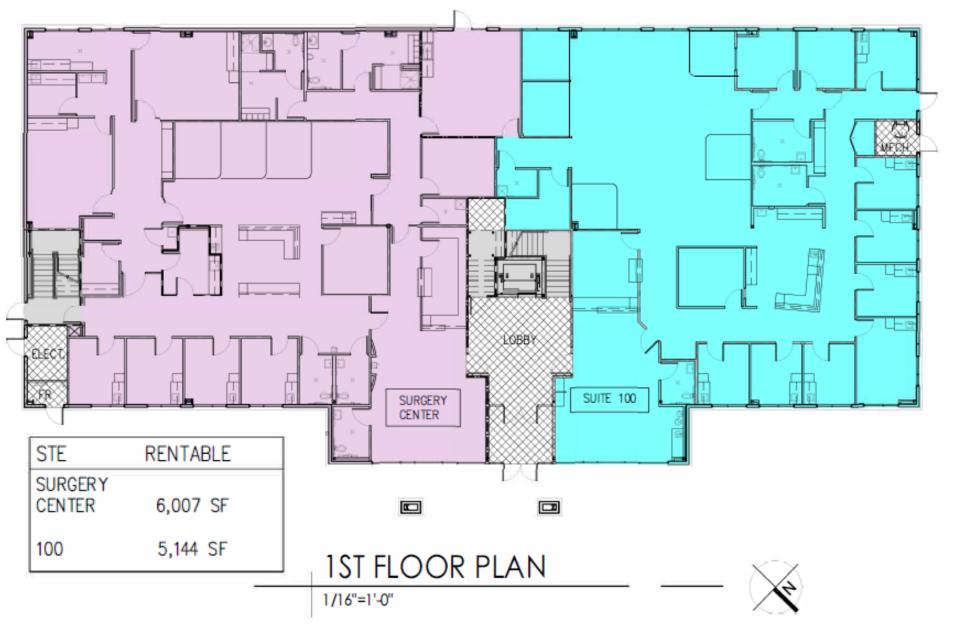

#### OFFERING DESCRIPTIONS

| Suite          | Size     | \$/SF   |
|----------------|----------|---------|
| Surgery Center | 6,007 SF | \$27.00 |
| Suite 100      | 5,144 SF | \$23.00 |
| Suite 204      | 2,682 SF | \$22.00 |
| Suite 203      | 1,791 SF | \$22.00 |
| Suite 201      | 1,730 SF | \$22.00 |
| Suite 202      | 844 SF   | \$22,00 |

#### SITE PLAN – FLOOR 1

201 WEST PARK DRIVE