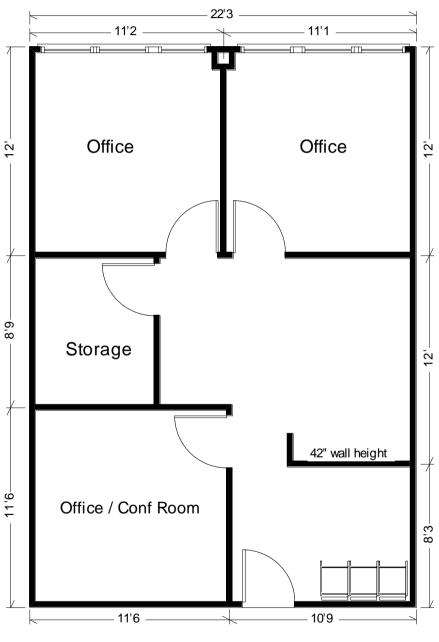

## 815 - Suite 206 775 RSF

815 - Suite 206 775 RSF

## PROPOSAL FOR LEASE SPACE

Location: LARKIN PROFESSIONAL CENTRE

815 N. Larkin Avenue

**Joliet, IL 60435** 

Premises: Suite 206

Rentable Sq. Ft. 775

Tenant Improvements: Standard Build Out Included

Lease Term: 5 years