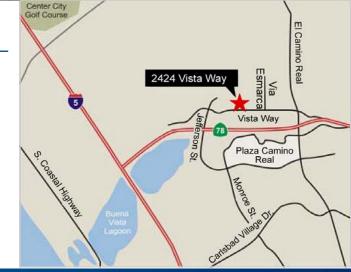

# FOR LEASE > OFFICE SPACE First Bankers Plaza

### 2424 VISTA WAY, OCEANSIDE, CA 92054