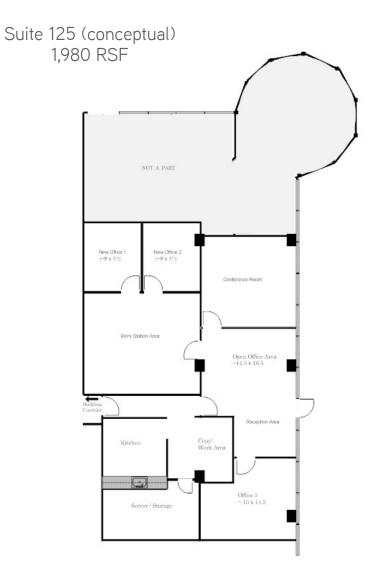

# 2424 Vista Way > Floor Plans

## First Floor

<sup>\*</sup> Floor Plans Are Not To Scale

JON WALTERS 760 930 7931 Jon.walters@colliers.com Lic# 01218493

#### JON WALTERS 760 930 7931 Jon.walters@colliers.com Lic# 01218493

Availability:

| Suite 125 | 1,980 RSF |
|-----------|-----------|
| Suite 206 | 1,275 RSF |
| Suite 315 | 1,105 RSF |

COLLIERS INTERNATIONAL 5901 Priestly Drive, Suite 100 Carlsbad, CA 92008 www.colliers.com/carlsbad