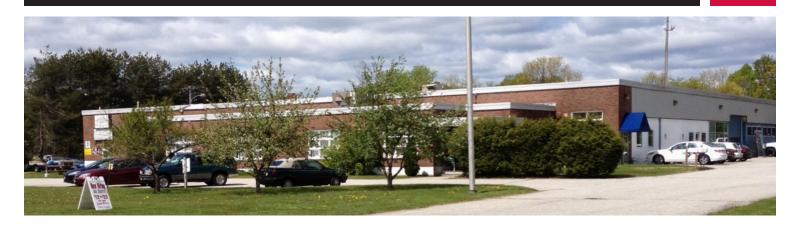

## FOR SALE OR LEASE: 432 ELM STREET Biddeford, Maine 04005

Owner: Northern Ventures, LLC

Building Size: 26,146± SF

**Total Land Size:** 5± acres

**Available Space:** 1,000 - 3,344± SF \*See reverse for individual suite sizes