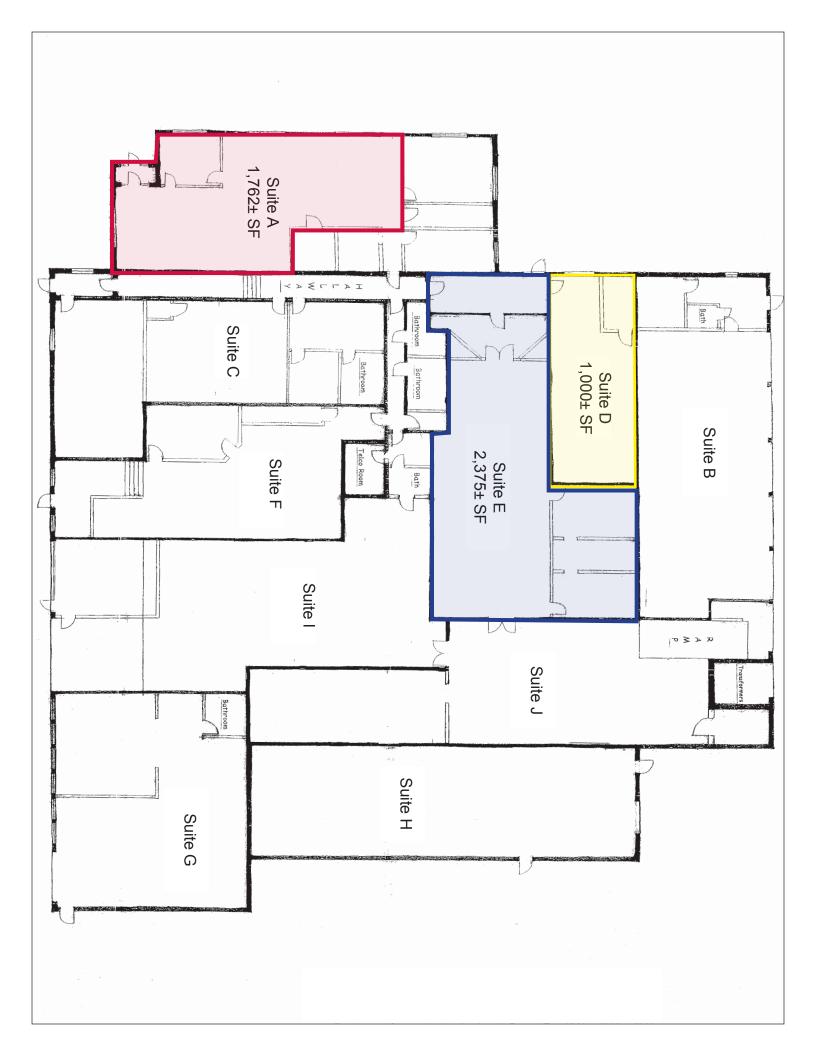

## **Available Space:**

Suite A - 1,762± SF

Suite D - 1,000± SF

Suite E - 2,375± SF

Roof: Rubber with stone ballast

Floors: Concrete slab

Siding: Brick and concrete block

Ceiling Height: 10' - 12'