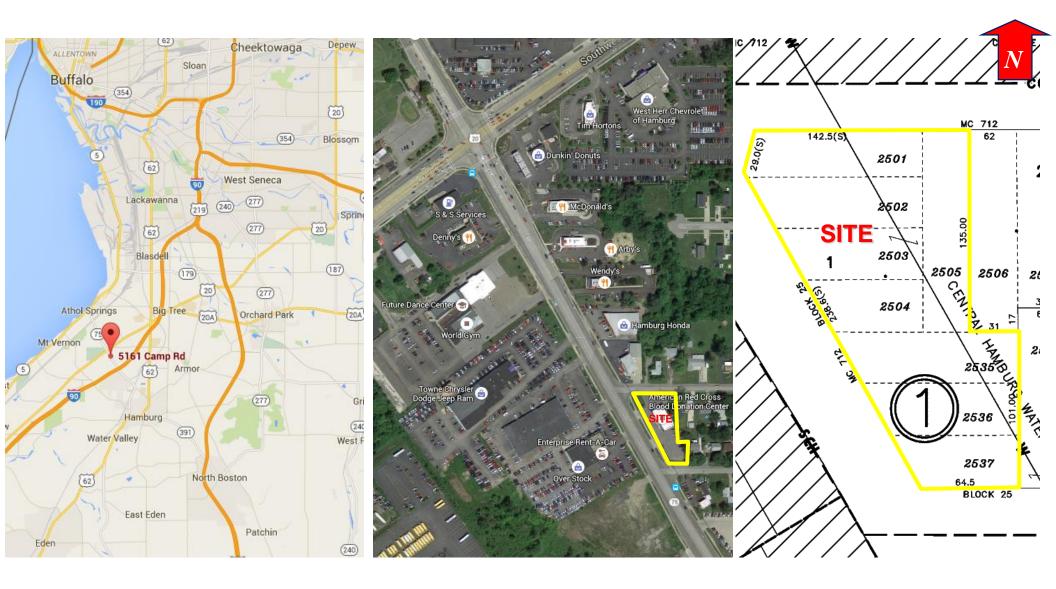

Southwestern Blvd

office for lease 5161 Camp Road Hamburg, New York

Location Map

Aerial

Тах Мар

Independently Owned and Operated / A Member of the Cushman & Wakefield Alliance

Cushma & Wokefeld Copyright 2015. No warranty or representation, express or implied, is made to the accuracy or completeness of the information contained herein, and same is submitted subject to errors, omissions, change of price, rental or other conditions, withdrawal without notice, and to any special listing conditions imposed by the property owner(s). As applicable, we make no representation as to the condition of the property (or properties) in question.