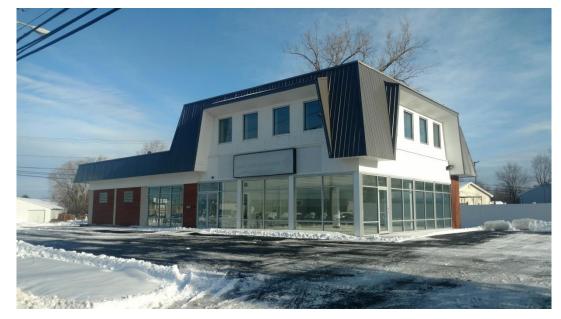

## **RETAIL / OFFICE FOR LEASE** 5161 Camp Road

Hamburg, New York

## **MULTI USE BUILDING FOR LEASE**

## 5,194 SF AVAILABLE FOR LEASE

| BUILDING FEATURES |                        |
|-------------------|------------------------|
| Total Available   | 5,194 <u>+</u> Sq. Ft. |
| Lot Size          | 1.04 <u>+</u> Acres    |
| Parking           | Surface Lot            |
| Zoning            | C-2                    |

## **Property Highlights**

- · Two-story office building available for lease
- · Easy in-out access with three curb cuts
- Automotive zoning overlay in place
- Building has three (3) 10' overhead doors on North end
- · Wide open spaces inside with small office, bathrooms, and 2<sup>nd</sup> floor office space