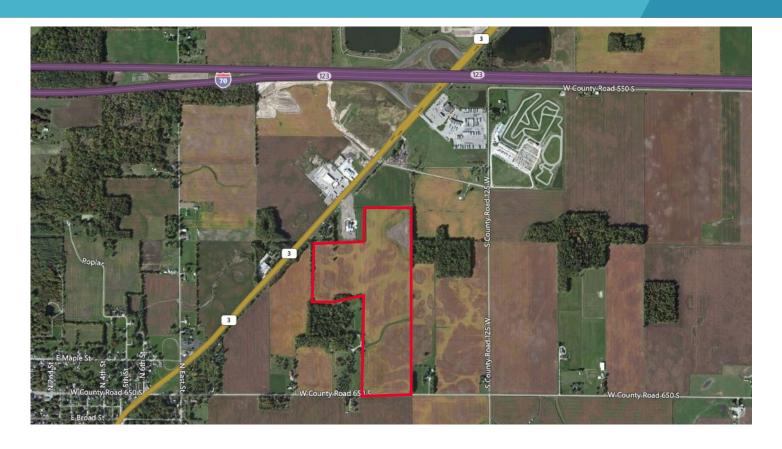

## +/- 82 Acres / Spiceland, IN

## **Property Highlights**

- +/- 82 acres of land
- Great access to I-70 at Exit 123 (New Castle/Spiceland)
- Located next to Montgomery's Steakhouse, Flying J Travel Center, New Castle Motorsports Park
- Utilities at site
- Currently zoned AG
- Additional acreage available
- Asking price \$1,110,000

#### **Traffic Counts**

2017 counts from INDOT: I-70 west of SR3 = 37,782 I-70 east of SR3 = 35,231 SR3 south of I-70 = 38.842