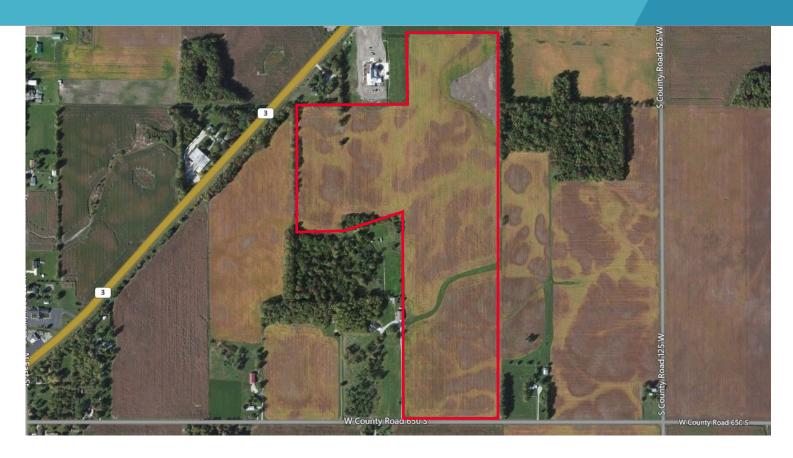

## +/- 82 Acres / Spiceland, IN

## **Property Highlights**

- +/- 82 acres of land
- Great access to I-70 at Exit 123 (New Castle/Spiceland)
- Located next to Montgomery's Steakhouse, Flying J Travel Center, New Castle Motorsports Park
- Utilities at site
- Currently zoned AG
- Additional acreage available
- Asking price \$1,110,000