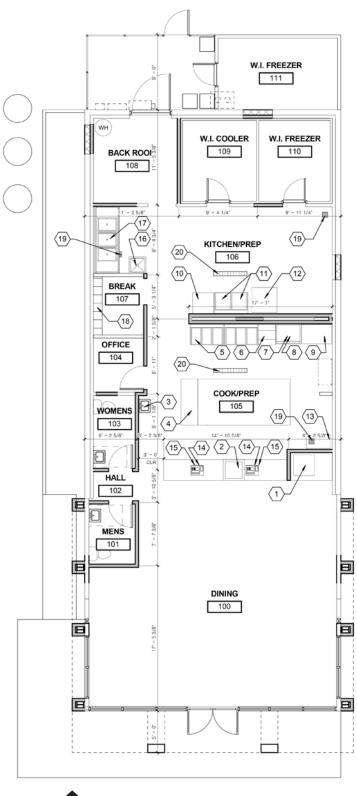

### **SPECIFICS**

Purchase Price: \$875,000 \$695,000

Building Size:  $\pm 2,588$  SF Land Area:  $\pm 30,927$  SF

Zoning: C-2 (City of Sierra Vista)

Property Taxes: \$9,976.58 (2014)

### **COMMENTS**

This building is located on Fry Boulevard (State Highway 90), which is the main commercial street in Sierra Vista. The building has been totally upgraded with all-new equipment, bathrooms, HVAC and plumbing. The site currently doesn't have a drive-through window, but could easily be configured to accommodate one. This is an excellent opportunity for a restaurant to take over a building that is fully equipped and ready to open with great visibility and access.