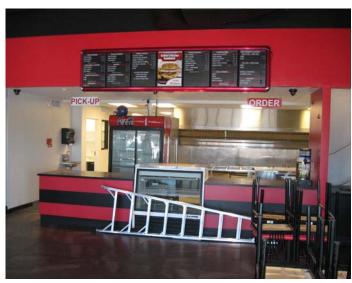

### **COMMENTS**

This building is located on Fry Boulevard (State Highway 90), which is the main commercial street in Sierra Vista. The building has been totally upgraded with all-new equipment, bathrooms, HVAC and plumbing. The site currently doesn't have a drive-through window, but could easily be configured to accommodate one. This is an excellent opportunity for a restaurant to take over a building that is fully equipped and ready to open with great visibility and access.