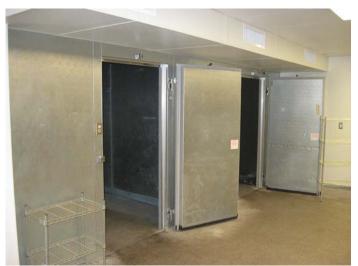

### **COMMENTS**

This building is located on Fry Boulevard (State Highway 90), which is the main commercial street in Sierra Vista. The building has been totally upgraded with all-new equipment, bathrooms, HVAC and plumbing. The site currently doesn't have a drive-through window, but could easily be configured to accommodate one. This is an excellent opportunity for a restaurant to take over a building that is fully equipped and ready to open with great visibility and access.