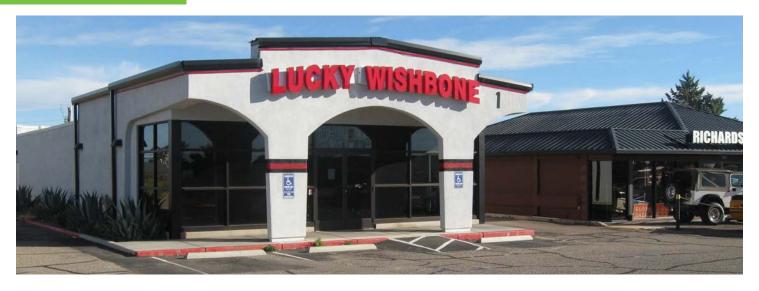

## SIERRA VISTA RESTAURANT BUILDING

1287 E. FRY BOULEVARD | SIERRA VISTA, AZ

### **COMMENTS**

This building is located on Fry Boulevard (State Highway 90), which is the main commercial street in Sierra Vista. The building has been totally upgraded with all-new equipment, bathrooms, HVAC and plumbing. The site currently doesn't have a drive-through window, but could easily be configured to accommodate one. This is an excellent opportunity for a restaurant to take over a building that is fully equipped and ready to open with great visibility and access.