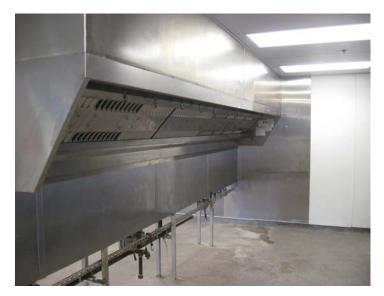

### **COMMENTS**

This building is located on Fry Boulevard (State Highway 90), which is the main commercial street in Sierra Vista. The building has been totally upgraded with all-new equipment, bathrooms, HVAC and plumbing. The site currently doesn't have a drive-through window, but could easily be configured to accommodate one. This is an excellent opportunity for a restaurant to take over a building that is fully equipped and ready to open with great visibility and access.