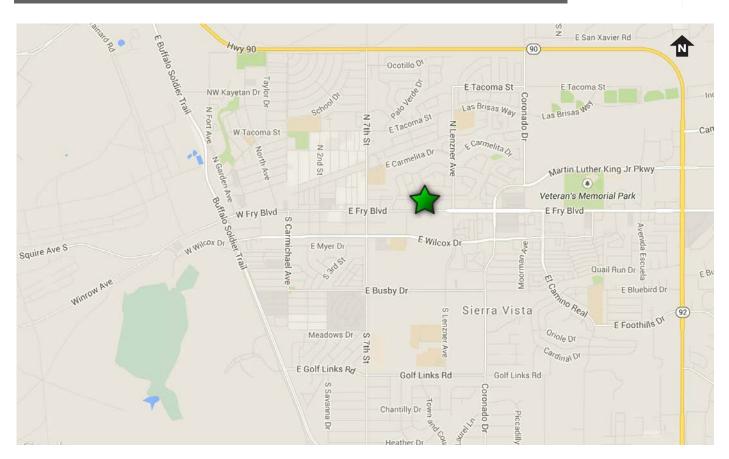

## SIERRA VISTA RESTAURANT BUILDING

1287 E. FRY BOULEVARD | SIERRA VISTA, AZ

### TRAFFIC COUNTS

Fry Boulevard:  $\pm 15,300$  vehicles per day (Source: ADOT, 2013)