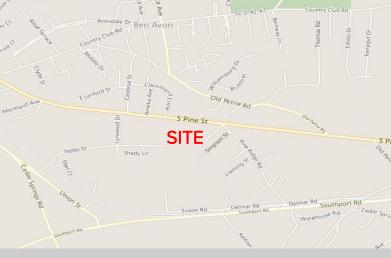

## Office / Warehouse Space

2426 S Pine Street, Spartanburg, SC 29302

- 3,200+/- SF Building
- Located on 0.49+/- Acres
  Near Downtown Spartanburg
- Office Space/Showroom in the Front with Warehouse Space in the Back with 1 Drive—In Door
- Great location for Professional Office Space and/or Showroom
- Ideal for Surveyor, Contractor or Engineer
- Tax ID: 7-17-11-042.01