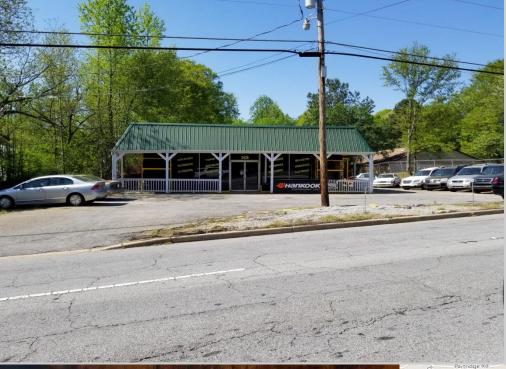

## Office / Warehouse Space

2426 S Pine Street, Spartanburg, SC 29302

- 3,200+/- SF Building
- Located on 0.49+/- Acres
  Near Downtown Spartanburg
- Office Space/Showroom in the Front with Warehouse Space in the Back with 1 Drive—In Door
- Great location for Professional Office Space and/or Showroom
- Ideal for Surveyor, Contractor or Engineer
- Tax ID: 7-17-11-042.01