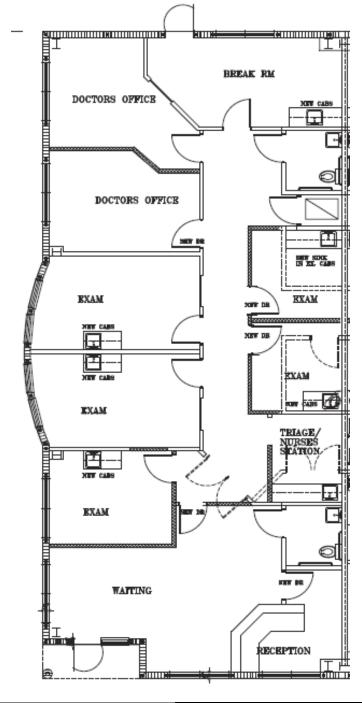

### SPYGLASS SOUTH CONDOMINIUMS

8059 Spyglass Hill Road, Melbourne, FL 32940

- ▲ Prime Location Near Health First Viera Hospital
- ▲ Just off Wickham and Murrell Roads & Near I-95
- ▲ Gorgeous Above Standard Finishes Throughout
- ▲ 2,266 SF of Move-In-Ready Space
- Reception, Waiting Area, 5 Exam Rooms, Triage,2 Offices, 2 Restrooms and a Break Room
- ▲ Suite 101 \$19.75/SF/YR, CAM \$5.37/SF/YR