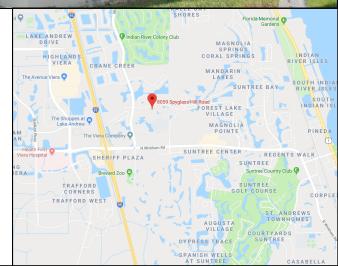

### SPYGLASS SOUTH CONDOMINIUMS

8059 Spyglass Hill Road, Melbourne, FL 32940

- ▲ Prime Location Near Health First Viera Hospital
- ▲ Just off Wickham and Murrell Roads & Near I-95
- ▲ Gorgeous Above Standard Finishes Throughout
- ▲ 2,266 SF of Move-In-Ready Space
- Reception, Waiting Area, 5 Exam Rooms, Triage,2 Offices, 2 Restrooms and a Break Room
- ▲ Suite 101 \$19.75/SF/YR, CAM \$5.37/SF/YR