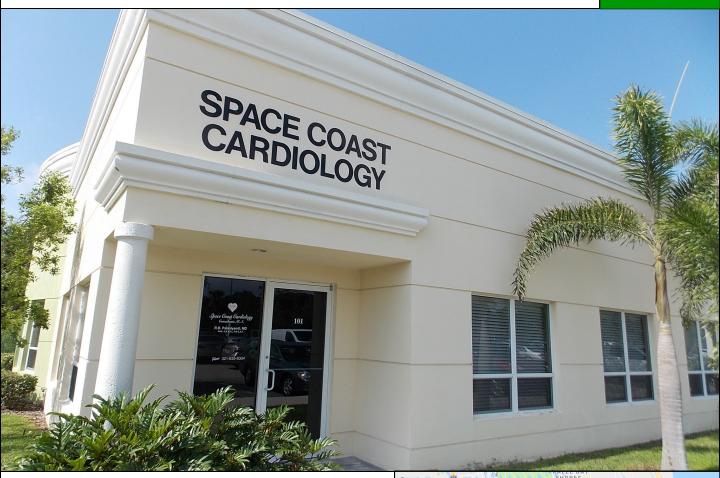

#### MEDICAL SPACE FOR LEASE—SUITE 101

### SPYGLASS SOUTH CONDOMINIUMS

8059 Spyglass Hill Road, Melbourne, FL 32940

- ▲ Prime Location Near Health First Viera Hospital
- ▲ Just off Wickham and Murrell Roads & Near I-95
- ▲ Gorgeous Above Standard Finishes Throughout
- ▲ 2,266 SF of Move-In-Ready Space
- Reception, Waiting Area, 5 Exam Rooms, Triage,2 Offices, 2 Restrooms and a Break Room
- ▲ Suite 101 \$19.75/SF/YR, CAM \$5.37/SF/YR