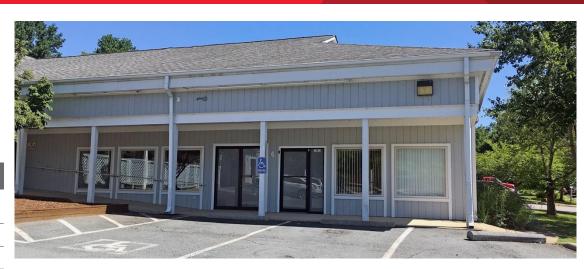

# CUSHMAN & THALHIMER

RETAIL/OFFICE FOR LEASE

South Boston Road | Palmyra, Virginia

### **Property Features**

- Multiple spaces available in Lake Centre at Lake Monticello
- · Built out medical office space perfect for medical or veterinary use
- · Join nearby retailers CVS, Sentara Health, Dogwood Restaurant
- · Close proximity to Lake Monticello

| Specifications  |                                             |
|-----------------|---------------------------------------------|
| Total Available | 4,100 SF Medical<br>5,400 SF Office/Retail  |
| Timing          | Immediate availability                      |
| Signage         | Monument signage at signalized intersection |