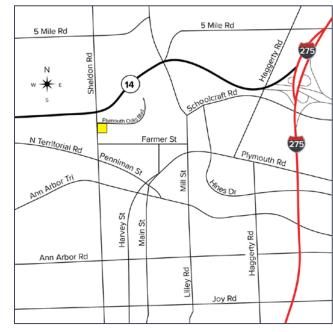

## PLYMOUTH OAKS BLVD & SHELDON RD PLYMOUTH, MICHIGAN

SIGNATURE ASSOCIATES
KNOW SIGNATURE | KNOW RESULTS

LAND FOR SALE

1 Acre Available

## **PROPERTY FEATURES**

- Approximately 1 acre available
- Utilities available at site
- Zoned Lt. Industrial
- Development opportunity
- Sheldon frontage
- Easy access to M-14 and area freeways

• Sale Price: \$172,500