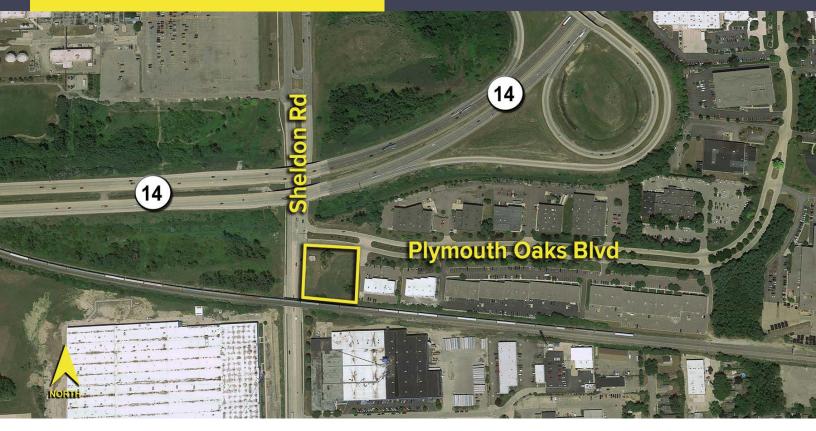

## PLYMOUTH OAKS BLVD & SHELDON RD PLYMOUTH, MICHIGAN

SIGNATURE ASSOCIATES
KNOW SIGNATURE | KNOW RESULTS

LAND FOR SALE

1 Acre Available

## **PROPERTY FEATURES**

- Approximately 1 acre available
- Utilities available at site
- Zoned Lt. Industrial
- Development opportunity
- Sheldon frontage
- Easy access to M-14 and area freeways

• Sale Price: \$172,500