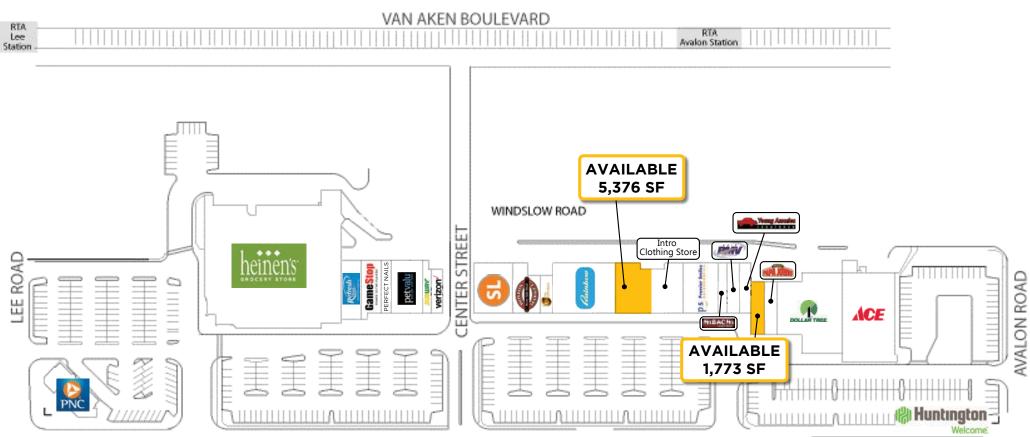

SITE PLAN

| NO. | RETAILER       | SF     |
|-----|----------------|--------|
| 10  | Heinen's       | 41,822 |
| 20  | Refresh Dental | 3,000  |
| 30  | GameStop       | 2,904  |
| 40  | Perfect Nails  | 1,296  |
| 50  | Pet Valu       | 4,152  |
| 60  | Subway         | 1,170  |
| 70  | Verizon        | 1,050  |
| 80  | Salon Loft     | 5,040  |

CHAGRIN BOULEVARD

| RETAILER                    | SF                                                                                                                                      |
|-----------------------------|-----------------------------------------------------------------------------------------------------------------------------------------|
| Boston Market               | 3,095                                                                                                                                   |
| The UPS Store               | 1,200                                                                                                                                   |
| Rainbow                     | 7,810                                                                                                                                   |
| AVAILABLE                   | 5,376                                                                                                                                   |
| Intro Clothing Store        | 2,937                                                                                                                                   |
| Premier Smiles Orthodontics | 4,435                                                                                                                                   |
| Hibachi Express             | 1,200                                                                                                                                   |
| Ohio BMV                    | 1,575                                                                                                                                   |
|                             | Boston Market<br>The UPS Store<br>Rainbow<br><b>AVAILABLE</b><br>Intro Clothing Store<br>Premier Smiles Orthodontics<br>Hibachi Express |

| NO. | RETAILER                 | SF     |
|-----|--------------------------|--------|
| 170 | Young America Insurance  | 1,278  |
| 180 | AVAILABLE                | 1,773  |
| 190 | Papa John's              | 1,668  |
| 200 | Dollar Tree              | 11,850 |
| 210 | Ace Hardware             | 12,100 |
| 220 | Huntington National Bank | 2,924  |
| 230 | PNC Bank                 | 3,500  |