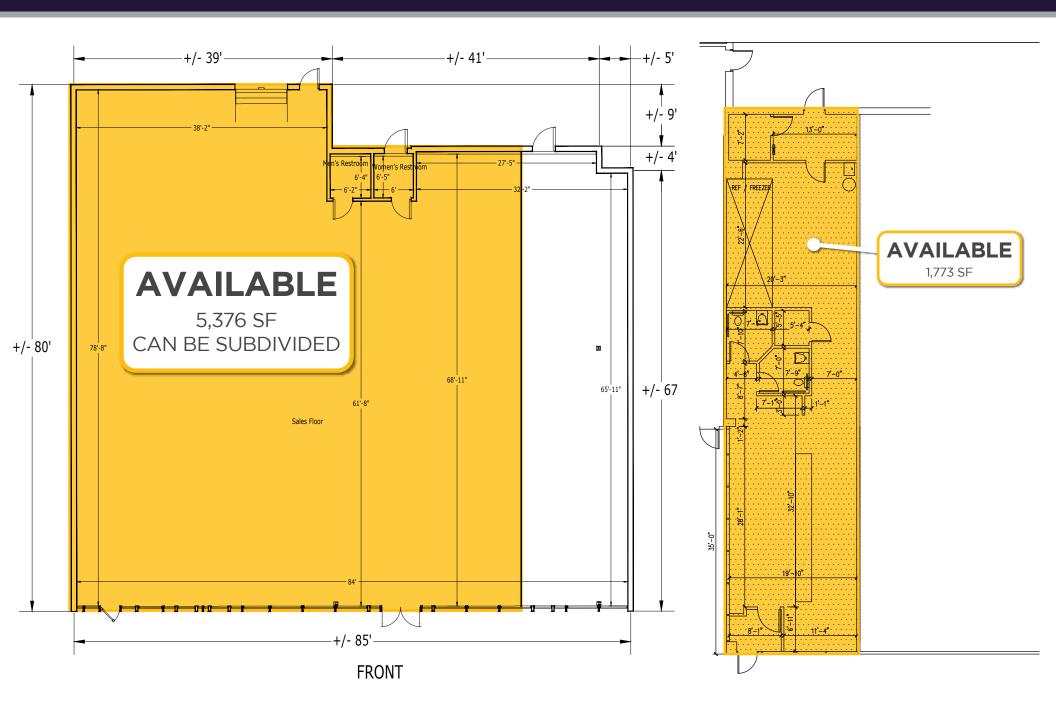

Catherine Lueckel / clueckel@passovgroup.com • Allison Giomuso / agiomuso@passovgroup.com

FLOOR PLAN

#### **PROPERTY HIGHLIGHTS**

- 5,376 SF available in between Rainbow and Intro Clothing Store, space can be subdivided; 1,773 SF also available
- Located in the main retail corridor of Shaker Heights, which has undergone major renovations
- Nearby tenants include: Heinen's Grocery Store, Verizon, Subway, PNC, Boston Market, Salon Lofts, Huntington Bank, Rainbow, and Shaker Hardware