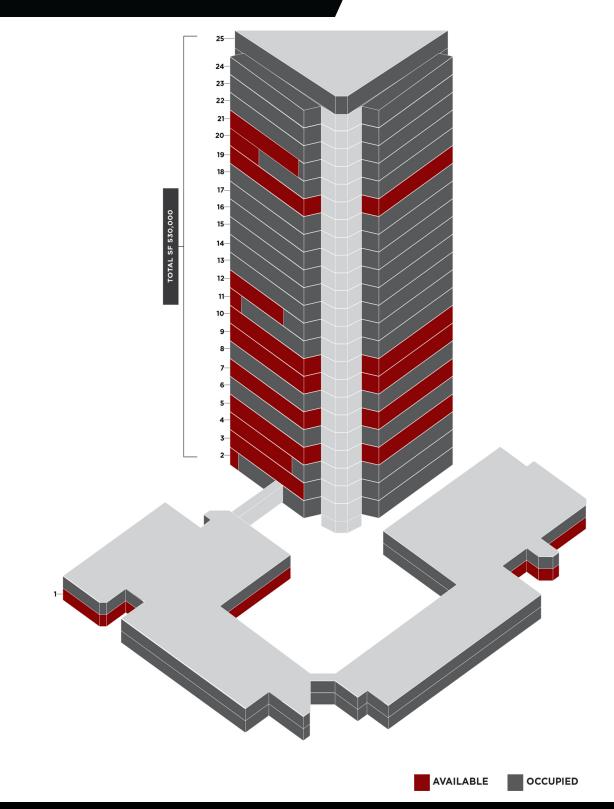

### TOWER RSF AVAILABLE

21st FLOOR

±11,552 RSF AVAILABLE

20<sup>™</sup> FLOOR

±4,205 RSF AVAILABLE

19<sup>™</sup> FLOOR

±19,828 RSF AVAILABLE

12<sup>™</sup> FLOOR

±7,011 RSF AVAILABLE

11<sup>™</sup> FLOOR

±1,959 RSF AVAILABLE

10<sup>™</sup> FLOOR

±19,624 RSF AVAILABLE

9<sup>™</sup> FLOOR

±19,624 RSF AVAILABLE

7<sup>™</sup> FLOOR

±19,624 RSF AVAILABLE

5<sup>™</sup> FLOOR

±19,624 RSF AVAILABLE

4<sup>™</sup> FLOOR

±10,181 RSF AVAILABLE

3RD FLOOR

±9,297 RSF AVAILABLE

2<sup>ND</sup> FLOOR

±612 RSF AVAILABLE

### ANNEX RSF AVAILABLE

1<sup>ST</sup> FLOOR

±22,367 RSF AVAILABLE

TOTAL BUILDING RSF

±165,508 RSF AVAILABLE

FOR MORE INFORMATION PLEASE CONTACT:

**STEVE EISENSHTADT** steve.eisenshtadt@freg.com

**ROBERT GAGNIUK** 