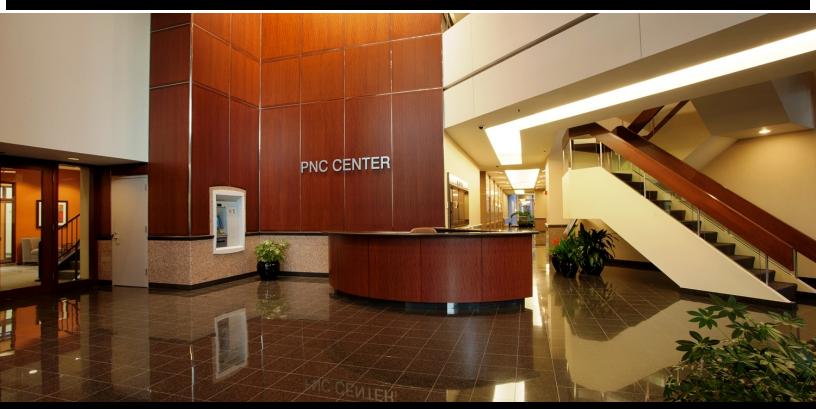

#### PROPERTY FEATURES:

- Twenty-five story, landmark, high-rise office tower including a two-story attached annex, with attractively landscaped courtyard
- High-profile office suites with extensive glass and impressive views
- Recently renovated lobby accented with polished granite, glass and cherry wood
- On-site café, sundry, banking, ATM, travel agency, large conference room (available to rent), Ruth's Chris Steak House, and Granite City Food & Brewery
- On-site professional property management and 24-hour manned security
- Abundant, well-lit parking
- Outstanding location at I-75 and Big Beaver Road featuring immediate access to the freeway
- Superbly landscaped outdoor atrium with walking paths, benches and tables
- Off-site amenities: Starbucks, Somerset Collection, several restaurants and hotels
- Lease rates: \$17.50-\$22.50/SF plus electric and 2019 base year