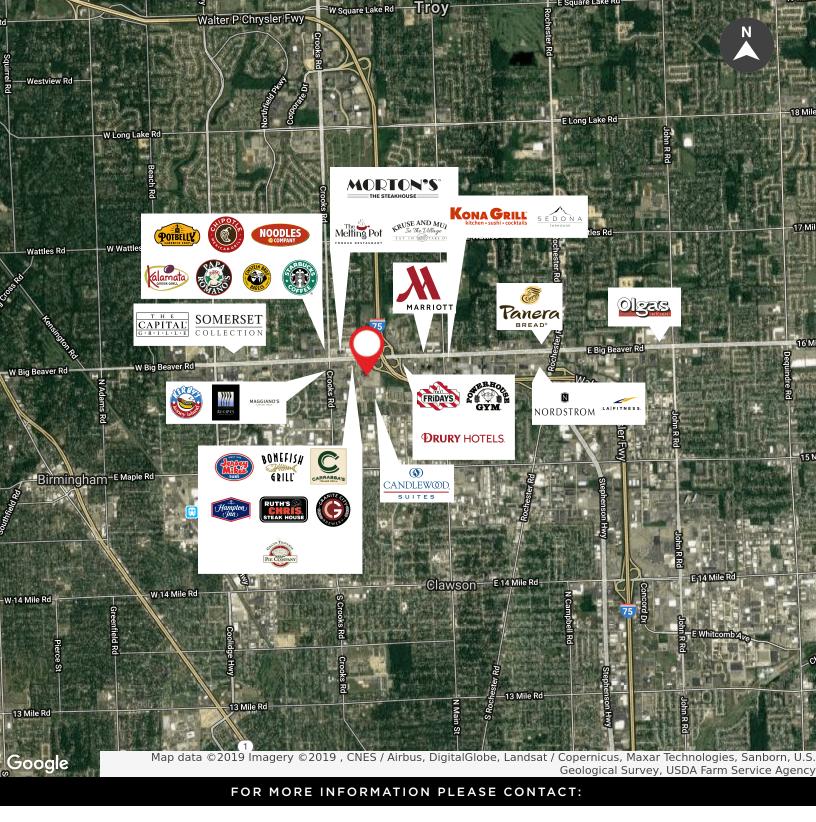

#### PROPERTY FEATURES:

- Twenty-five story, landmark, high-rise office tower including a two-story attached annex, with attractively landscaped courtyard
- High-profile office suites with extensive glass and impressive views
- Recently renovated lobby accented with polished granite, glass and cherry wood
- On-site café, sundry, banking, ATM, travel agency, large conference room (available to rent), Ruth's Chris Steak House, and Granite City Food & Brewery
- On-site professional property management and 24-hour manned security
- Abundant, well-lit parking
- Outstanding location at I-75 and Big Beaver Road featuring immediate access to the freeway
- Superbly landscaped outdoor atrium with walking paths, benches and tables
- Off-site amenities: Starbucks, Somerset Collection, several restaurants and hotels
- Lease rates: \$17.50-\$22.50/SF plus electric and 2019 base year

FOR MORE INFORMATION PLEASE CONTACT:

**STEVE EISENSHTADT** 

**ROBERT GAGNIUK** 

steve.eisenshtadt@freg.com

robert.gagniuk@freg.com

248.324.2000

**eCODE 609** 

PNC CENTER 755 W BIG BEAVER TROY, MI 48084