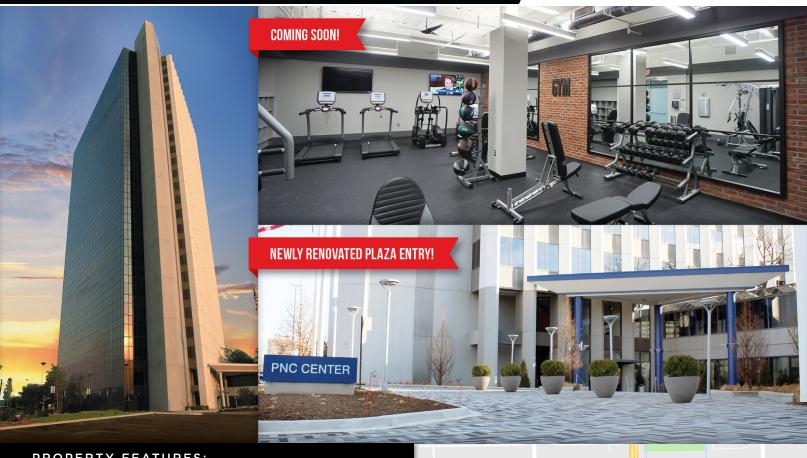

#### PROPERTY FEATURES:

- Twenty-five story, landmark, high-rise office tower including a two-story attached annex, with attractively landscaped courtyard
- High-profile office suites with extensive glass and impressive views
- Recently renovated lobby accented with polished granite, glass and cherry wood
- On-site café, sundry, banking, ATM, travel agency, large conference room (available to rent), Ruth's Chris Steak House, and Granite City Food & Brewery
- On-site professional property management and 24-hour manned security
- Abundant, well-lit parking
- Outstanding location at I-75 and Big Beaver Road featuring immediate access to the freeway
- Superbly landscaped outdoor atrium with walking paths, benches and tables
- Off-site amenities: Starbucks, Somerset Collection, several restaurants and hotels
- Lease rates: \$17.50-\$22.50/SF plus electric and 2019 base year