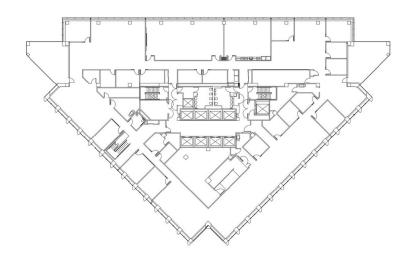

## Full Floors Available up to ±19,828 SF

### 9TH FLOOR PLATE: ±19,624 SF AVAILABLE

FOR MORE INFORMATION PLEASE CONTACT:

**STEVE EISENSHTADT** steve.eisenshtadt@freg.com

**ROBERT GAGNIUK** 

robert.gagniuk@freg.com

248.324.2000 **eCODE 609** 

PNC CENTER 755 W BIG BEAVER TROY, MI 48084