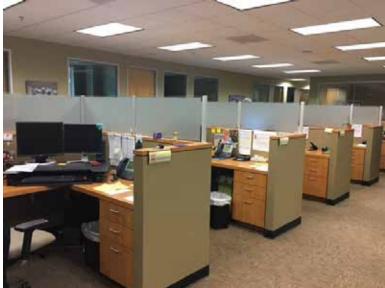

## **SUITE 100** 3,617 SF

- » Existing FF&E can be made available.
- » Corner suite.
- 8 offices, conference room, large open area, kitchen, copy/work area & server room.