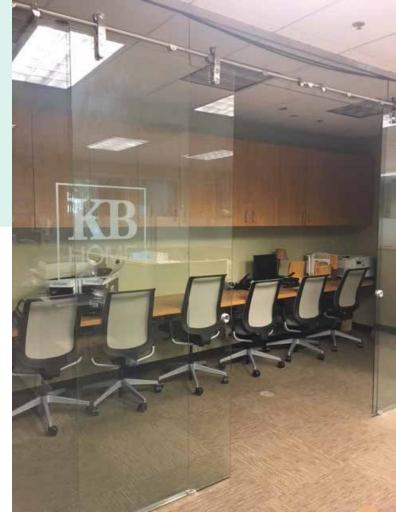

## **SUITE 100** 3,617 SF

- » Existing FF&E can be made available.
- » Corner suite.
- 8 offices, conference room, large open area, kitchen, copy/work area & server room.