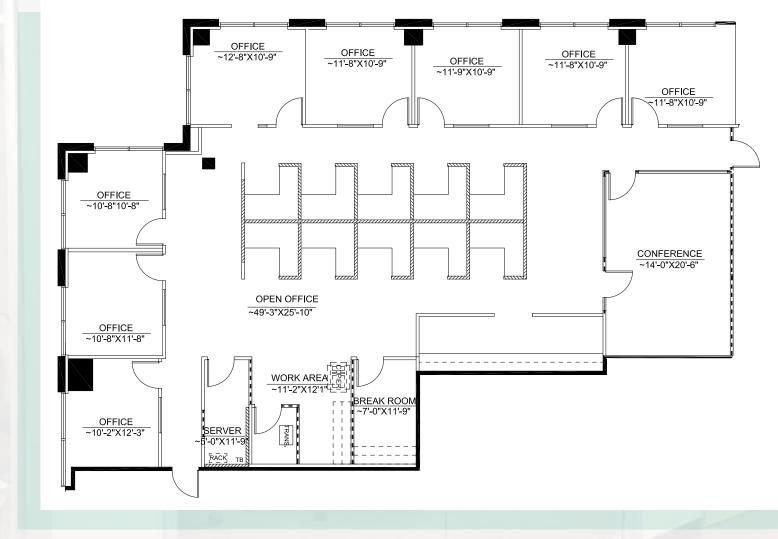

### FLOOR PLAN

## **SUITE 100** 3,617 SF

- » Existing FF&E can be made available.
- » Corner suite.
- 8 offices, conference room, large open area, kitchen, copy/work area & server room.