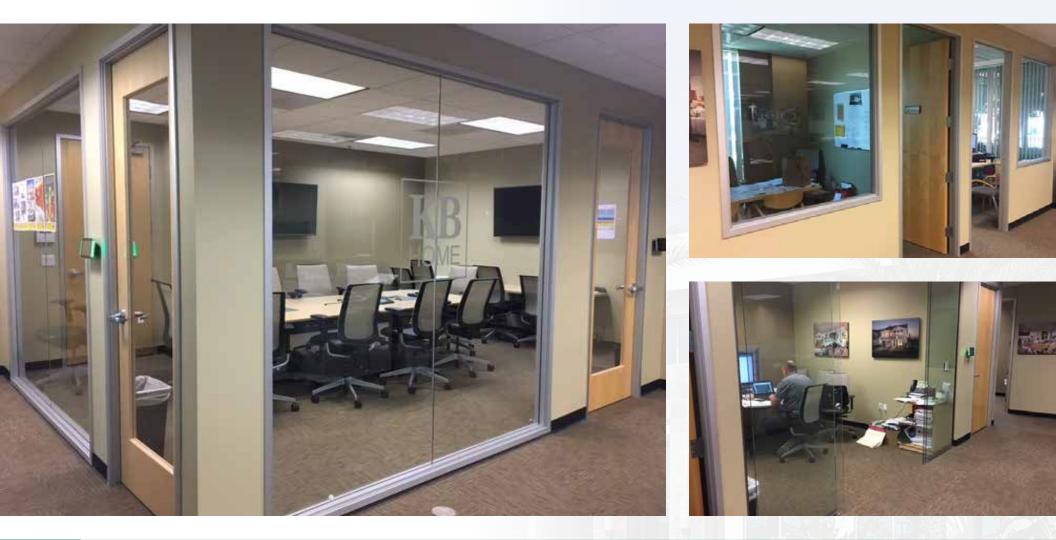

## **SUITE 100** 3,617 SF

- » Existing FF&E can be made available.
- » Corner suite.
- 8 offices, conference room, large open area, kitchen, copy/work area & server room.