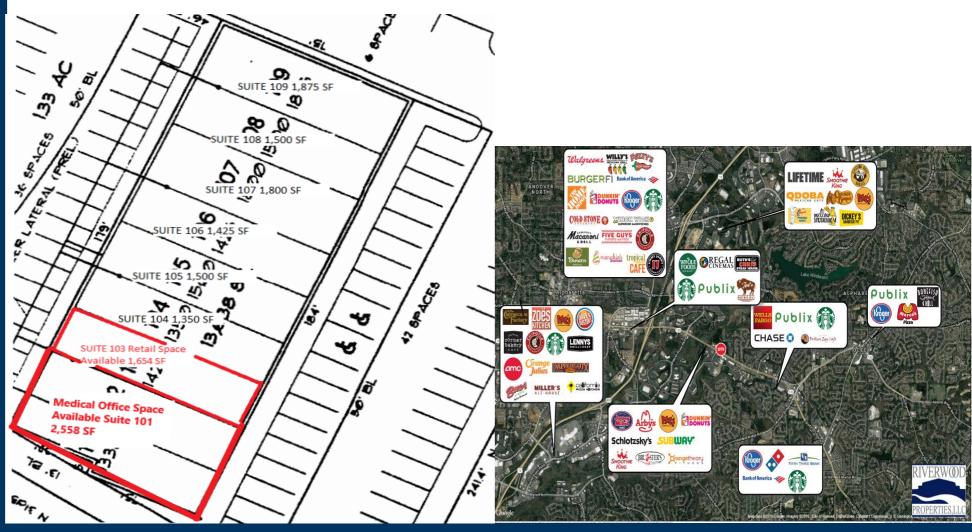

## **Old Milton** Festival

| 101 | Medical Office Space<br>Available | 2,558 |
|-----|-----------------------------------|-------|
| 103 | Retail Space Available            | 1,654 |
| 104 | Milton Salon                      | 1,350 |
| 105 | Healthy Massage                   | 1,500 |
| 106 | Teriyaki Grill House              | 1,425 |
| 107 | Moe's Southwest Grill             | 1,800 |
| 108 | Signs by Tomorrow                 | 1,500 |
| 109 | \$3 Café JR                       | 1,875 |
|     | GLA: 13,662 SF                    |       |
|     | Availability: 1,654-<br>2,558 SF  |       |