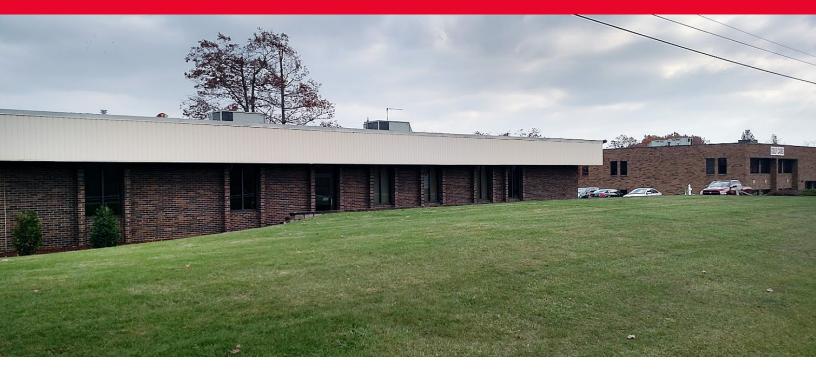

# 9055 Freeway Drive Suite B MACEDONIA, OHIO 44056

# 3,500 SF OFFICE SPACE

# Property Highlights

- Building totals 49,536 SF.
- 3,500 SF office space for lease.
- Situated on 3.5 acres.
- Block construction with brick and steel exterior.
- Data & broadband in place