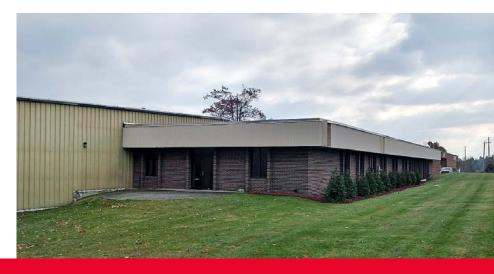

# 9055 Freeway Drive Suite B MACEDONIA, OHIO 44056

# 3,500 SF OFFICE SPACE

# Property Highlights

- Building totals 49,536 SF.
- 3,500 SF office space for lease.
- Situated on 3.5 acres.
- Block construction with brick and steel exterior.
- Data & broadband in place