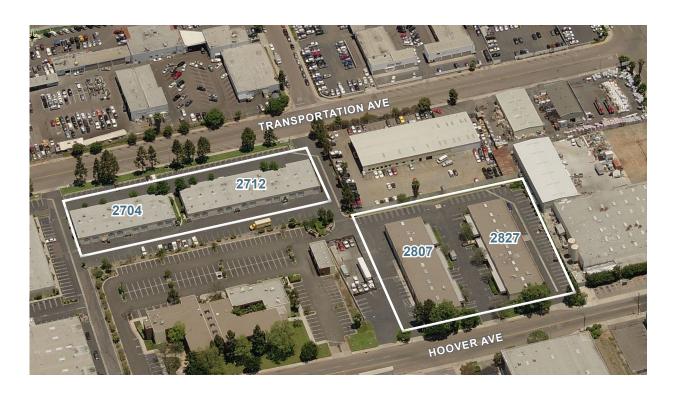

sociate Lic #01466077 858.458.3304 cperry@voitco.com

4747 Executive Dr., Suite 800, San Diego, CA 92121 · 858.453.0505 · 858.408.3976 Fax · Lic #01333376 | www.voitco.com

# SOUTH BAY BUSINESS CENTER

2807 & 2827 Hoover Ave. & 2704 & 2712 Transportation Ave. National City, CA 91950





#### **CURRENT AVAILABILITY**

| Address                  | Suite | Size (SF) | Lease Rate          | Comments                                                         |
|--------------------------|-------|-----------|---------------------|------------------------------------------------------------------|
| 2712 Transportation Ave. | K     | ± 1,453   | \$0.92 MG +<br>CAM* | 1 reception,1 restroom, 100 amps of power,<br>1 grade level door |

<sup>\*</sup>CAM charge is approximately \$0.05 psf per month









# SOUTH BAY BUSINESS CENTER

2807 & 2827 Hoover Ave. & 2704 & 2712 Transportation Ave. National City, CA 91950





### **LOCATION**



#### **Michael Mossmer**

Senior Vice President Lic #00998326 858.458.3347 mmossmer@voitco.com

### **Curt Perrry**

Senior Associate Lic #01466077 858.458.3304 cperry@voitco.com

4747 Executive Dr., Suite 800, San Diego, CA 92121 · 858.453.0505 · 858.408.3976 Fax · Lic #01333376 | www.voitco.com