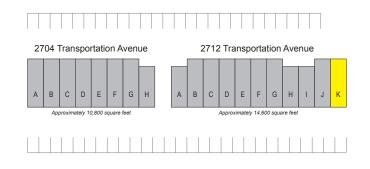

#### **CURRENT AVAILABILITY**

| Address                  | Suite | Size (SF) | Lease Rate          | Comments                                                         |
|--------------------------|-------|-----------|---------------------|------------------------------------------------------------------|
| 2712 Transportation Ave. | K     | ± 1,453   | \$0.92 MG +<br>CAM* | 1 reception,1 restroom, 100 amps of power,<br>1 grade level door |