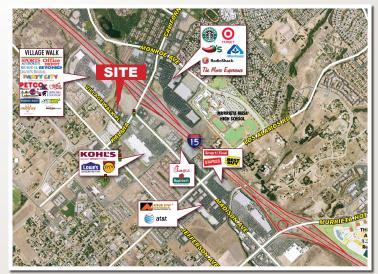

## VILLAGE WALK CORPORATE CENTER

## 41391 KALMIA STREET | MURRIETA, CA

## **PROPERTY FEATURES:**

- Premier Class "A" Highly Upgraded Office Building.
- Three Story, Elevator Served.
- Excellent Location Fronting I-15 Freeway at Cal Oaks Rd/Kalmia Off ramp.
- · High Visibility; Immediate Freeway Access.
- Walking Distance to Restaurants, Bank, Services & Shops.
- Close Proximity to Old Town Murrieta.
- · Verizon FIOS Enabled.
- · Perimeter Window Lined Suites with Coffee Bars.
- Monument Signage Available.
- · Contact Agent For Future Availability