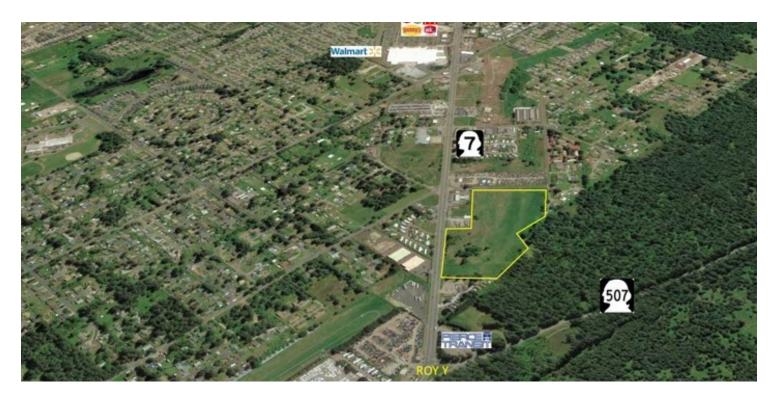

# 17.89 ACRES ON MOUNTAIN HIGHWAY

\$5,500,000

19406 Mountain Hwy E Spanaway, WA 98387

AVAILABLE SPACE 17.89 Acres

### **AREA**

Located at the Roy Y. The approved Urban Corridor (UC) rezone allowing for high density multi-family development is effective on 10/1/21.

©2021 Coldwell Banker. All Rights Reserved. Coldwell Banker and the Coldwell Banker Commercial logos are trademarks of Coldwell Banker Real Estate LLC. The Coldwell Banker® System is comprised of company owned offices which are owned by a subsidiary of Realogy Brokerage Group LLC and franchised offices which are independently owned and operated. The Coldwell Banker System fully supports the principles of the Equal Opportunity Act.

### **PROPERTY OVERVIEW**

17.89 acres on Mt. Hwy (SR7 or Pacific). Located adjacent to the Roy Y, Near Walmart, JBLM. Zoning designation now UC (Urban Corridor) effective October 1, 2021. The Urban Corridor (UCOR) zone classification allows for high density multi-family residential, retail/shopping, grocery, restaurants, office, civic uses, and other amenities and services. The classification allows for auto-oriented uses and larger square footage retailers. Density 12-60 units per acre.

### PROPERTY HIGHLIGHTS

- 17.89 acres on Mountain Highway (SR 7 / Pacific Avenue)
- New UC (Urban Corridor) Zoning effective 10/1/21
- UC allows for Multi-Family with 12-60 units per acre and 45' 65' height limit
- · Adjacent to Roy "Y"
- Near Walmart, Home Depot and JBLM
- 675' of Mountain Highway frontage