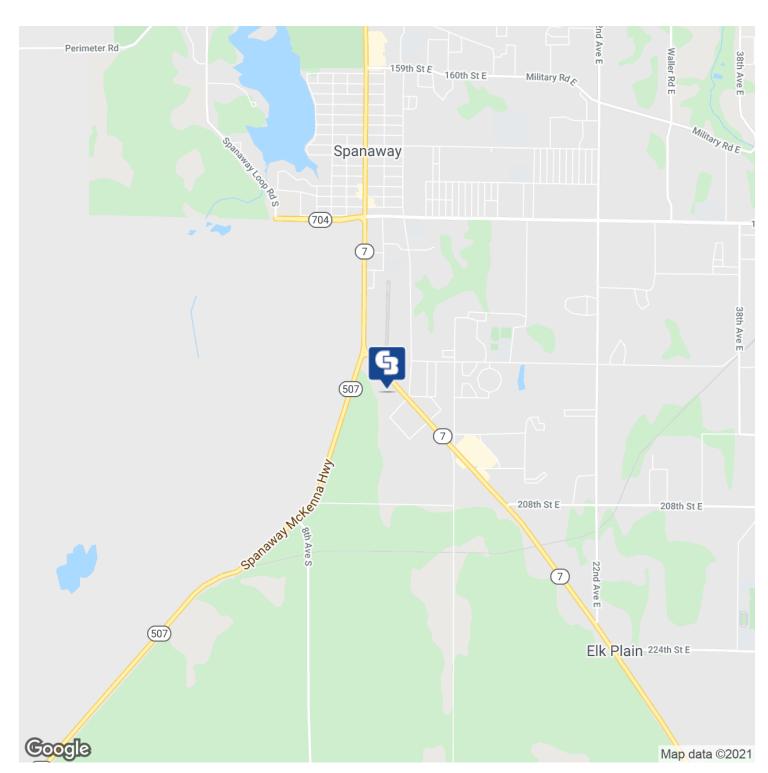

### **AREA**

Located at the Roy Y. The approved Urban Corridor (UC) rezone allowing for high density multi-family development is effective on 10/1/21.

©2021 Coldwell Banker. All Rights Reserved. Coldwell Banker and the Coldwell Banker Commercial logos are trademarks of Coldwell Banker Real Estate LLC. The Coldwell Banker® System is comprised of company owned offices which are owned by a subsidiary of Realogy Brokerage Group LLC and franchised offices which are independently owned and operated. The Coldwell Banker System fully supports the principles of the Equal Opportunity Act.

### **PROPERTY OVERVIEW**

17.89 acres on Mt. Hwy (SR7 or Pacific). Located adjacent to the Roy Y, Near Walmart, JBLM. Zoning designation now UC (Urban Corridor) effective October 1, 2021. The Urban Corridor (UCOR) zone classification allows for high density multi-family residential, retail/shopping, grocery, restaurants, office, civic uses, and other amenities and services. The classification allows for auto-oriented uses and larger square footage retailers. Density 12-60 units per acre.

### PROPERTY HIGHLIGHTS

- 17.89 acres on Mountain Highway (SR 7 / Pacific Avenue)
- New UC (Urban Corridor) Zoning effective 10/1/21
- UC allows for Multi-Family with 12-60 units per acre and 45' 65' height limit
- · Adjacent to Roy "Y"
- Near Walmart, Home Depot and JBLM
- 675' of Mountain Highway frontage