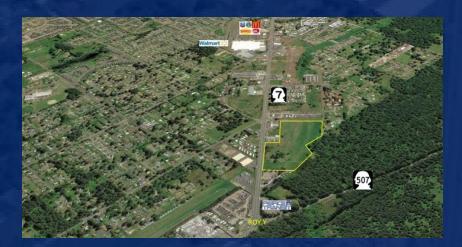

# 17.89 ACRES ON MOUNTAIN HIGHWAY

\$5,500,000

19406 Mountain Hwy E Spanaway, WA 98387

AVAILABLE SPACE 17.89 Acres

### **AREA**

Located at the Roy Y. The approved Urban Corridor (UC) rezone allowing for high density multi-family development is effective on 10/1/21.

©2021 Coldwell Banker. All Rights Reserved. Coldwell Banker and the Coldwell Banker Commercial logos are trademarks of Coldwell Banker Real Estate LLC. The Coldwell Banker® System is comprised of company owned offices which are owned by a subsidiary of Realogy Brokerage Group LLC and franchised offices which are independently owned and operated. The Coldwell Banker System fully supports the principles of the Equal Opportunity Act.

### **PROPERTY OVERVIEW**

17.89 acres on Mt. Hwy (SR7 or Pacific). Located adjacent to the Roy Y, Near Walmart, JBLM. Zoning designation now UC (Urban Corridor) effective October 1, 2021. The Urban Corridor (UCOR) zone classification allows for high density multi-family residential, retail/shopping, grocery, restaurants, office, civic uses, and other amenities and services. The classification allows for auto-oriented uses and larger square footage retailers. Density 12-60 units per acre.

### PROPERTY HIGHLIGHTS

- 17.89 acres on Mountain Highway (SR 7 / Pacific Avenue)
- New UC (Urban Corridor) Zoning effective 10/1/21
- UC allows for Multi-Family with 12-60 units per acre and 45' 65' height limit
- · Adjacent to Roy "Y"
- Near Walmart, Home Depot and JBLM
- 675' of Mountain Highway frontage