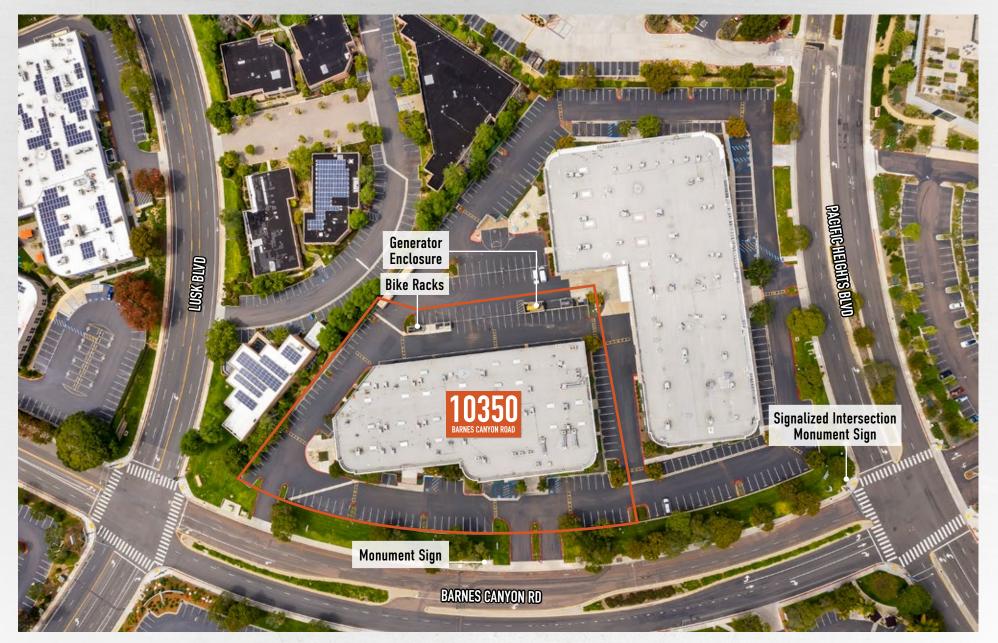

## **PROPERTY FEATURES**

±28,620 SF For Lease

Available January 2021

17 17 17 17

Highly identifiable reflective

glass façade exterior

Lease Rate \$2.65/SF + E + J

Back-up generator in place

in-suite show

High-bay exposed ceilings / creative office

Numerous fiber/ telecommunications providers

Grade level loading (expandable)

Ideally located in Northwest Sorrento Mesa

SCOTT KINCAID Lic. 01228565 +1 858 546 4691 scott.kincaid@cbre.com