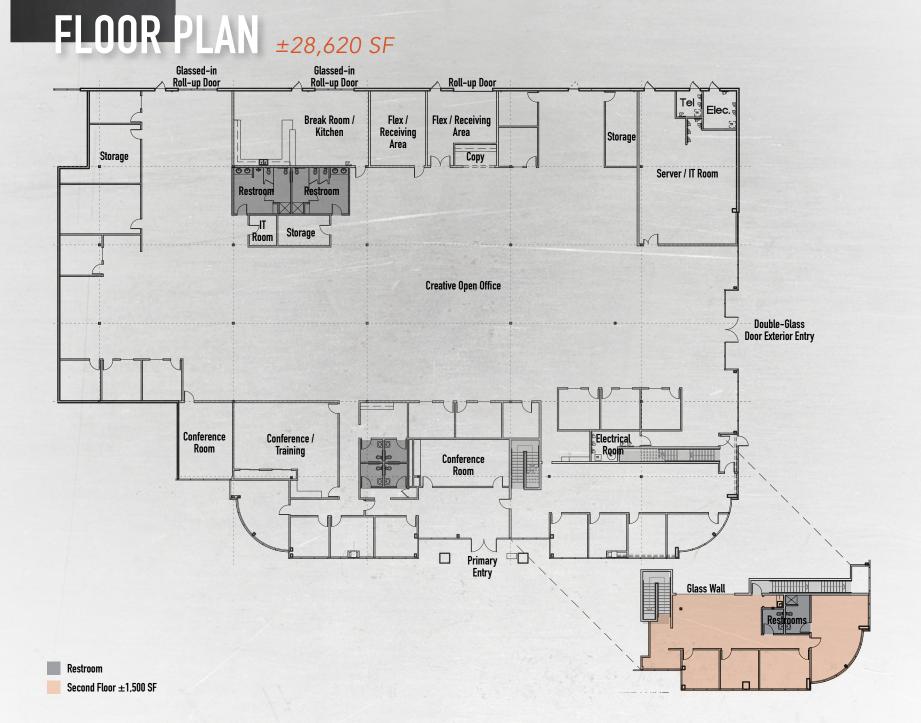

## **PROPERTY FEATURES**

±28,620 SF For Lease

Available January 2021

17 17 17 17

Highly identifiable reflective

glass façade exterior

Lease Rate \$2.65/SF + E + J

Back-up generator in place

in-suite show

High-bay exposed ceilings / creative office

Numerous fiber/ telecommunications providers

Grade level loading (expandable)

Ideally located in Northwest Sorrento Mesa

SCOTT KINCAID Lic. 01228565 +1 858 546 4691 scott.kincaid@cbre.com