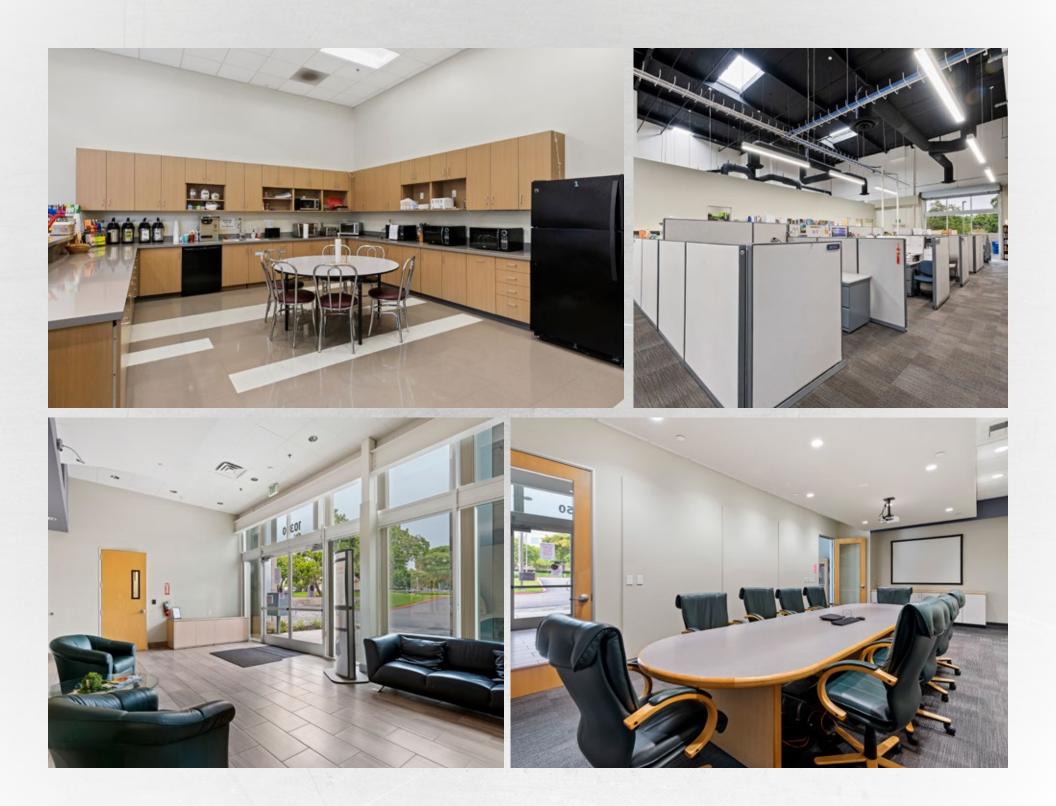

## **PROPERTY FEATURES**

±28,620 SF For Lease

Available January 2021

17 17 17 17

Highly identifiable reflective

glass façade exterior

Lease Rate \$2.65/SF + E + J

Back-up generator in place

in-suite show

High-bay exposed ceilings / creative office

Numerous fiber/ telecommunications providers

Grade level loading (expandable)

Ideally located in Northwest Sorrento Mesa

SCOTT KINCAID Lic. 01228565 +1 858 546 4691 scott.kincaid@cbre.com