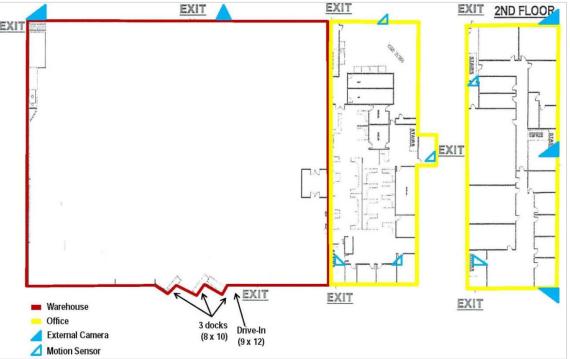

### 45,517 SF AVAILABLE

| AVAILABLE    | 45,517 SF<br>Office: 16,880 SF on 2 floors<br>Warehouse: 28,637 SF |
|--------------|--------------------------------------------------------------------|
| ASKING PRICE | \$1,750,000.00                                                     |
| LEASE RATE   | \$4.50 / SF NET                                                    |

- Current lease through December 1, 2016
- 3 docks, 1 drive-in (9' x 12')
- Clear Height: 23' 26'
- 100% A/C
- Clean warehouse space
- Fully sprinklered
- Fiber available to the building
- 4.629 acre site