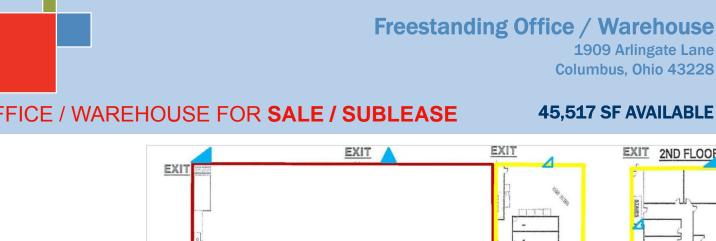

# **Freestanding Office / Warehouse**

1909 Arlingate Lane Columbus, Ohio 43228

# OFFICE / WAREHOUSE FOR SALE / SUBLEASE

### 45,517 SF AVAILABLE

| AVAILABLE    | 45,517 SF<br>Office: 16,880 SF on 2 floors<br>Warehouse: 28,637 SF |
|--------------|--------------------------------------------------------------------|
| ASKING PRICE | \$1,750,000.00                                                     |
| LEASE RATE   | \$4.50 / SF NET                                                    |