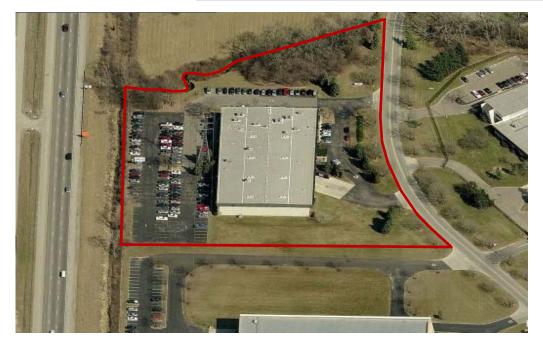

### 45,517 SF AVAILABLE

| AVAILABLE    | 45,517 SF<br>Office: 16,880 SF on 2 floors<br>Warehouse: 28,637 SF |
|--------------|--------------------------------------------------------------------|
| ASKING PRICE | \$1,750,000.00                                                     |
| LEASE RATE   | \$4.50 / SF NET                                                    |

- Current lease through December 1, 2016
- 3 docks, 1 drive-in (9' x 12')
- Clear Height: 23' 26'
- 100% A/C
- Clean warehouse space
- Fully sprinklered
- Fiber available to the building
- 4.629 acre site