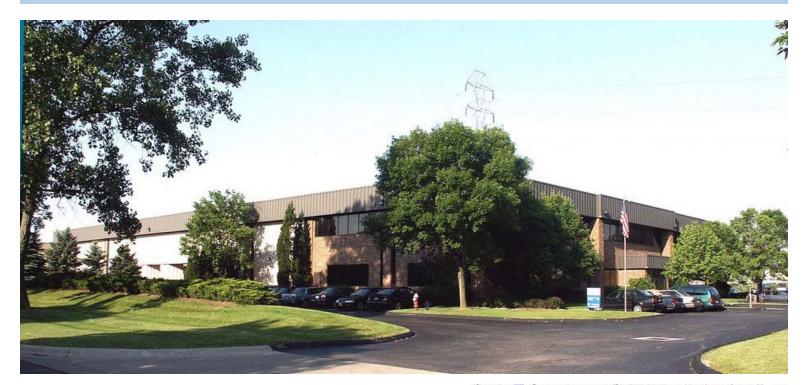

# **Freestanding Office / Warehouse**

1909 Arlingate Lane Columbus, Ohio 43228

# OFFICE / WAREHOUSE FOR SALE / SUBLEASE

### 45,517 SF AVAILABLE

| AVAILABLE    | 45,517 SF<br>Office: 16,880 SF on 2 floors<br>Warehouse: 28,637 SF |
|--------------|--------------------------------------------------------------------|
| ASKING PRICE | \$1,750,000.00                                                     |
| LEASE RATE   | \$4.50 / SF NET                                                    |