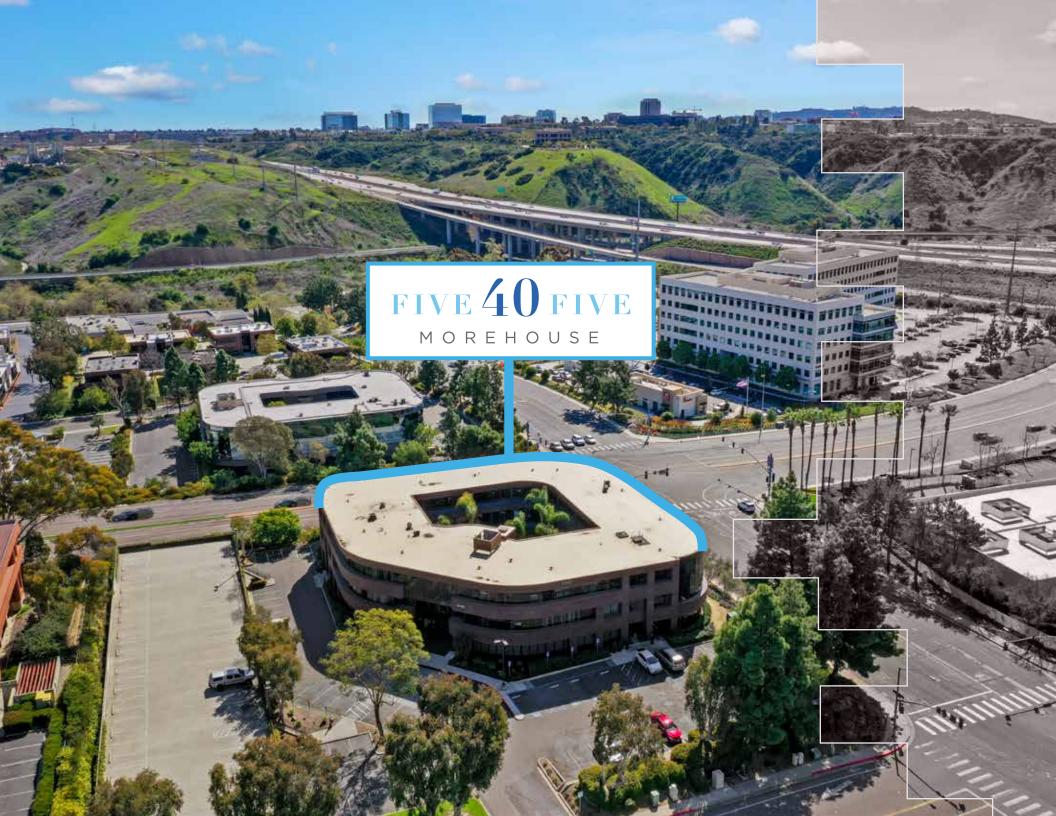

## FIVE 40 FIVE

MOREHOUSE

OFFICE SPACE AVAILABLE FOR LEASE IN HEART OF SORRENTO MESA

## WHY FIVE 40 FIVE?

Adjacent to Sorrento Court, a 51,711 SF retail center that includes numerous grab-and-go restaurants, Starbucks, Jamba Juice, Bank of America, Staples, and a gas station/car wash.

Covered parking structure with 4.0/1,000 SF parking ratio

**Great visibility to Mira Mesa Boulevard** 

Recently renovated atrium with water feature, outdoor seating and WiFi