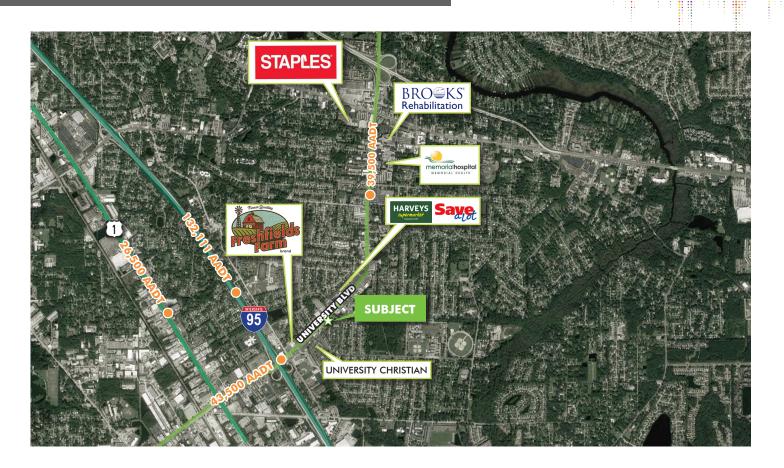

### **PROPERTY FEATURES**

This former bank branch is located on University Blvd W. in between I-95 and Beach Blvd. University Blvd W. is a heavily commercialized corridor with several retail projects nearby including grocery stores such as Freshfield Farm, Harvey's Supermarkets and Save-a-lot. Approximately 1 mile to the north is the 418 bed Memorial Hospital and the Brooks Rehabilitation Hospital. With over 390 feet of frontage on University Blvd. and access to the Barnes Rd. S traffic signal via a rear internal road, this is a great opportunity to repurpose the building or redevelop the entire site.