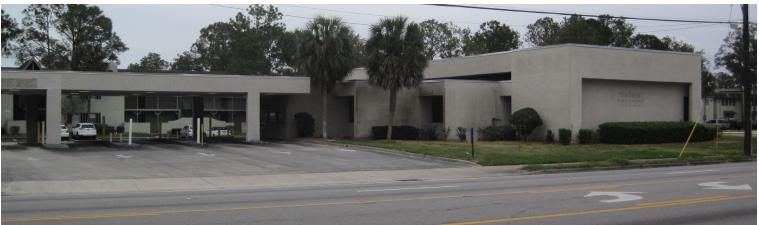

### **PROPERTY FEATURES**

This former bank branch is located on University Blvd W. in between I-95 and Beach Blvd. University Blvd W. is a heavily commercialized corridor with several retail projects nearby including grocery stores such as Freshfield Farm, Harvey's Supermarkets and Save-a-lot. Approximately 1 mile to the north is the 418 bed Memorial Hospital and the Brooks Rehabilitation Hospital. With over 390 feet of frontage on University Blvd. and access to the Barnes Rd. S traffic signal via a rear internal road, this is a great opportunity to repurpose the building or redevelop the entire site.

### **PROPERTY DETAILS**

| Building Size:        | 6,424 SF w/ 4 drive-thru lanes                                                        |  |
|-----------------------|---------------------------------------------------------------------------------------|--|
| Land Size:            | 1.23 Acres                                                                            |  |
| Zoning:               | CCG-1                                                                                 |  |
| Year Built:           | 1974                                                                                  |  |
| Parcel ID:            | 152624-0030                                                                           |  |
| 2019 Annual RE Taxes: | \$22,014.04                                                                           |  |
| Sales Price:          | \$950, <del>000</del> .00 <b>\$915,000.00</b>                                         |  |
| NOTE:                 | Adjacent carwash to the west on 0.26 acres available for purchase (separately owned). |  |