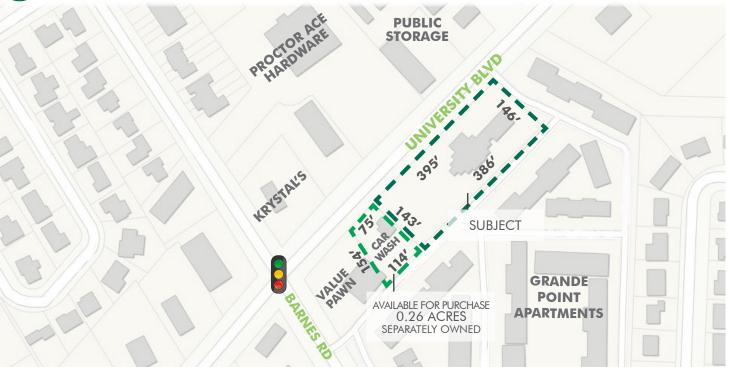

### **PROPERTY FEATURES**

This former bank branch is located on University Blvd W. in between I-95 and Beach Blvd. University Blvd W. is a heavily commercialized corridor with several retail projects nearby including grocery stores such as Freshfield Farm, Harvey's Supermarkets and Save-a-lot. Approximately 1 mile to the north is the 418 bed Memorial Hospital and the Brooks Rehabilitation Hospital. With over 390 feet of frontage on University Blvd. and access to the Barnes Rd. S traffic signal via a rear internal road, this is a great opportunity to repurpose the building or redevelop the entire site.

### **PROPERTY DETAILS**

| Building Size:        | 6,424 SF w/ 4 drive-thru lanes                                                        |  |
|-----------------------|---------------------------------------------------------------------------------------|--|
| Land Size:            | 1.23 Acres                                                                            |  |
| Zoning:               | CCG-1                                                                                 |  |
| Year Built:           | 1974                                                                                  |  |
| Parcel ID:            | 152624-0030                                                                           |  |
| 2019 Annual RE Taxes: | \$22,014.04                                                                           |  |
| Sales Price:          | \$950, <del>000</del> .00 <b>\$915,000.00</b>                                         |  |
| NOTE:                 | Adjacent carwash to the west on 0.26 acres available for purchase (separately owned). |  |

## **SURVEY**