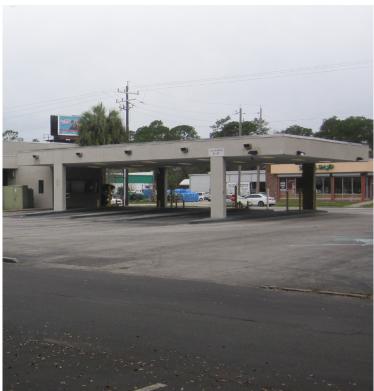

### **PROPERTY DETAILS**

| Building Size:        | 6,424 SF w/ 4 drive-thru lanes                                                        |  |
|-----------------------|---------------------------------------------------------------------------------------|--|
| Land Size:            | 1.23 Acres                                                                            |  |
| Zoning:               | CCG-1                                                                                 |  |
| Year Built:           | 1974                                                                                  |  |
| Parcel ID:            | 152624-0030                                                                           |  |
| 2019 Annual RE Taxes: | \$22,014.04                                                                           |  |
| Sales Price:          | \$950, <del>000</del> .00 <b>\$915,000.00</b>                                         |  |
| NOTE:                 | Adjacent carwash to the west on 0.26 acres available for purchase (separately owned). |  |