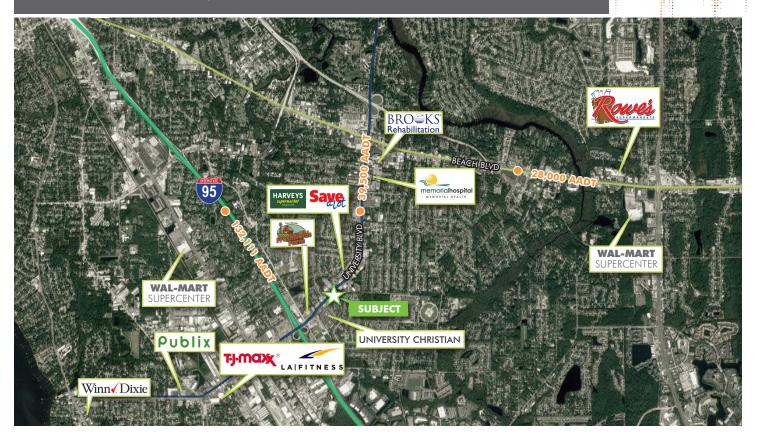

### **PROPERTY FEATURES**

This former bank branch is located on University Blvd W. in between I-95 and Beach Blvd. University Blvd W. is a heavily commercialized corridor with several retail projects nearby including grocery stores such as Freshfield Farm, Harvey's Supermarkets and Save-a-lot. Approximately 1 mile to the north is the 418 bed Memorial Hospital and the Brooks Rehabilitation Hospital. With over 390 feet of frontage on University Blvd. and access to the Barnes Rd. S traffic signal via a rear internal road, this is a great opportunity to repurpose the building or redevelop the entire site.