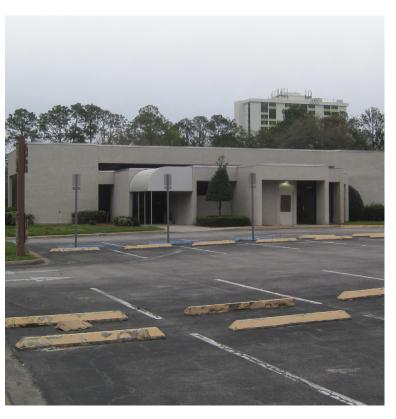

### **PROPERTY FEATURES**

This former bank branch is located on University Blvd W. in between I-95 and Beach Blvd. University Blvd W. is a heavily commercialized corridor with several retail projects nearby including grocery stores such as Freshfield Farm, Harvey's Supermarkets and Save-a-lot. Approximately 1 mile to the north is the 418 bed Memorial Hospital and the Brooks Rehabilitation Hospital. With over 390 feet of frontage on University Blvd. and access to the Barnes Rd. S traffic signal via a rear internal road, this is a great opportunity to repurpose the building or redevelop the entire site.

### **PROPERTY DETAILS**

| Building Size:        | 6,424 SF w/ 4 drive-thru lanes                                                        |  |
|-----------------------|---------------------------------------------------------------------------------------|--|
| Land Size:            | 1.23 Acres                                                                            |  |
| Zoning:               | CCG-1                                                                                 |  |
| Year Built:           | 1974                                                                                  |  |
| Parcel ID:            | 152624-0030                                                                           |  |
| 2019 Annual RE Taxes: | \$22,014.04                                                                           |  |
| Sales Price:          | \$950, <del>000</del> .00 <b>\$915,000.00</b>                                         |  |
| NOTE:                 | Adjacent carwash to the west on 0.26 acres available for purchase (separately owned). |  |