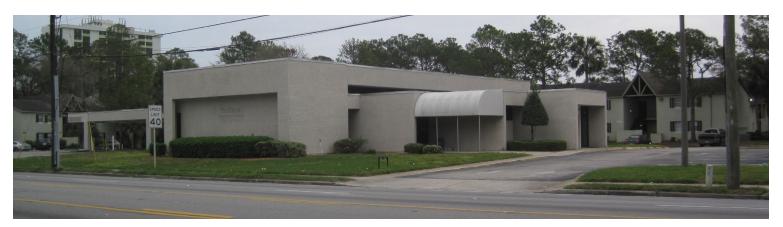

### **PROPERTY FEATURES**

This former bank branch is located on University Blvd W. in between I-95 and Beach Blvd. University Blvd W. is a heavily commercialized corridor with several retail projects nearby including grocery stores such as Freshfield Farm, Harvey's Supermarkets and Save-a-lot. Approximately 1 mile to the north is the 418 bed Memorial Hospital and the Brooks Rehabilitation Hospital. With over 390 feet of frontage on University Blvd. and access to the Barnes Rd. S traffic signal via a rear internal road, this is a great opportunity to repurpose the building or redevelop the entire site.

### **PROPERTY DETAILS**

| Building Size:        | 6,424 SF w/ 4 drive-thru lanes                                                        |  |
|-----------------------|---------------------------------------------------------------------------------------|--|
| Land Size:            | 1.23 Acres                                                                            |  |
| Zoning:               | CCG-1                                                                                 |  |
| Year Built:           | 1974                                                                                  |  |
| Parcel ID:            | 152624-0030                                                                           |  |
| 2019 Annual RE Taxes: | \$22,014.04                                                                           |  |
| Sales Price:          | \$950, <del>000</del> .00 <b>\$915,000.00</b>                                         |  |
| NOTE:                 | Adjacent carwash to the west on 0.26 acres available for purchase (separately owned). |  |