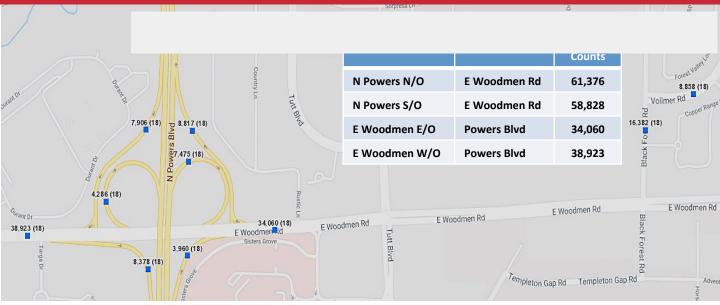

#### **7408 & 7478 BLACK FOREST RD**

ASKING: \$10.00 - \$15.00 PSF

AVAILABLE: 1.1 ACRES - 6.85 ACRES

ZONED: PBC

- High visibility lot on E. Woodmen Road
- Located east of Powers Blvd along the Woodmen corridor at the intersection of Black Forest Rd.
- Rapidly growing area has traffic counts of over 60,000 and over 5,200 homes with over 5,000 new homes planned for construction.
- Utilities to the site.

#### GONGERTUAL RAN

| Market Area<br>Demographics | 1 Mile<br>Radius                | ૩ ાપાાાંe<br>Radius              | 5 iville<br>Radius                                                                                 |
|-----------------------------|---------------------------------|----------------------------------|----------------------------------------------------------------------------------------------------|
| 2018 Total<br>Population    | 2022 Tota                       | l Population 8                   | 5,389 <b>121,331</b> ,78,3<br>3,121 91,231 194,4                                                   |
| 2018 Total<br>Employees     | 2017 Avg                        | 2 <b>5,238</b> 2                 | 2,141 26,939 64,5<br>2,718 <b>59,724</b> 70,1<br>0,064 \$106,528 \$98,4<br>1,957 \$120,348 \$111,7 |
| 2018 Avg. HH<br>Income      | <b>\$92,144</b> Avg<br>2022 Avg | Hom <b>\$89</b> ; <b>378</b> 418 | 3,017 <b>\$846167</b> 322,8<br>1,310 \$402,932 \$386,9<br>79 913 4.1                               |
| 2018 Median<br>HH Income    | \$95, <b>220</b> ota            | <sup>I Emp<b>\$91</b>,117</sup>  | <sup>962</sup> <b>\$76,789</b> <sup>45,8</sup>                                                     |
| 2020 Total<br>Households    | 10,170<br>N Powers              |                                  | en Rd 46,0                                                                                         |
| 2023 Total<br>Households    | 10,798<br>EWoodme               | Dublin Blv                       | -,                                                                                                 |