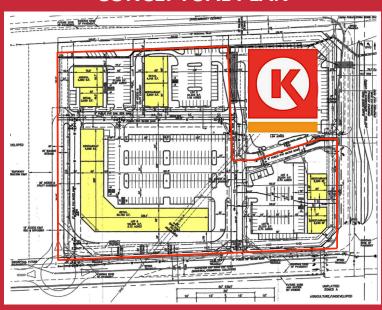

## LAND FOR SALE: SWC WOODMEN RD & BLACK FOREST RD

#### **7408 & 7478 BLACK FOREST RD**

ASKING: \$10.00 - \$15.00 PSF

AVAILABLE: 1.1 ACRES - 6.85 ACRES

ZONED: PBC

- High visibility lot on E. Woodmen Road
- Located east of Powers Blvd along the Woodmen corridor at the intersection of Black Forest Rd.
- Rapidly growing area has traffic counts of over 60,000 and over 5,200 homes with over 5,000 new homes planned for construction.
- Utilities to the site.