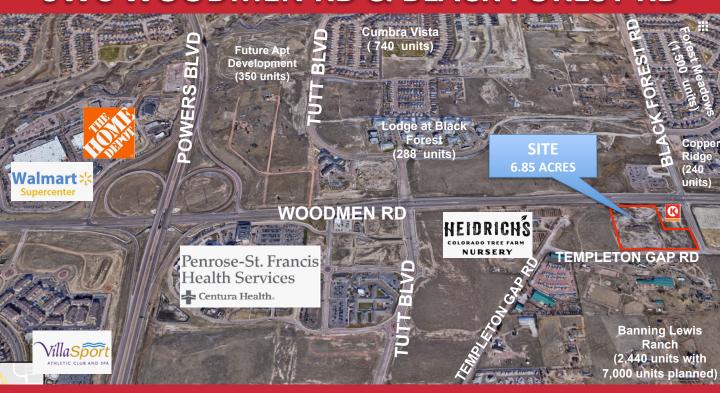

## LAND FOR SALE: SWC WOODMEN RD & BLACK FOREST RD

#### **7408 & 7478 BLACK FOREST RD**

ASKING: \$10.00 - \$15.00 PSF

AVAILABLE: 1.1 ACRES - 6.85 ACRES

ZONED: PBC

- High visibility lot on E. Woodmen Road
- Located east of Powers Blvd along the Woodmen corridor at the intersection of Black Forest Rd.
- Rapidly growing area has traffic counts of over 60,000 and over 5,200 homes with over 5,000 new homes planned for construction.
- Utilities to the site.